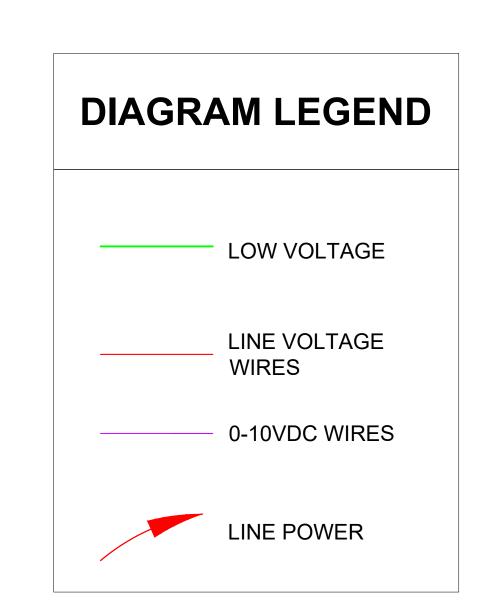

## nLIGHT AIR: CLASSROOM - POWERPACKS W/ BATTERY SENSORS







## SUPPORTS THE FOLLOWING REQUIREMENTS:



(SECTION 130.1(b))

MULTI-LEVEL LIGHTING SHUT-OFF CONTROLS

CONTROLS (SECTION 130.1(d))

AUTOMATIC DAYLIGHTING / DEMAND REPONSE (ADR) / CONTROLS CONTROLS (SECTION 130.1(e))

INTERACTIONS

CONTROLLED RECEPTACLES

(SECTION 130.5(d))

SEE SDLA BASIS OF DESIGN TO COMPLY WITH TITLE 24 SECTION 120.8(c)

## nLIGHT AIR: CLASSROOM - POWERPACKS W/ 24VDC SENSORS







FOR nLIGHT DESIGN ASSISTANCE OR A COMPLETE BOM ON PROJECT -CONTACT SDLA @ CONTROLS@SDLTG.COM OR (858)505-1055

## SUPPORTS THE FOLLOWING REQUIREMENTS:



MULTI-LEVEL LIGHTING SHUT-OFF CONTROLS (SECTION 130.1(b))

CONTROLS (SECTION 130.1(c))

AUTOMATIC DAYLIGHTING CONTROLS (SECTION 130.1(d))

CONTROLS (SECTION 130.1(e))

INTERACTIONS (SECTION 130.1(f))

CONTROLLED RECEPTACLES (SECTION 130.5(d))

SEE SDLA BASIS OF DESIGN TO COMPLY WITH TITLE 24 SECTION 120.8(c)