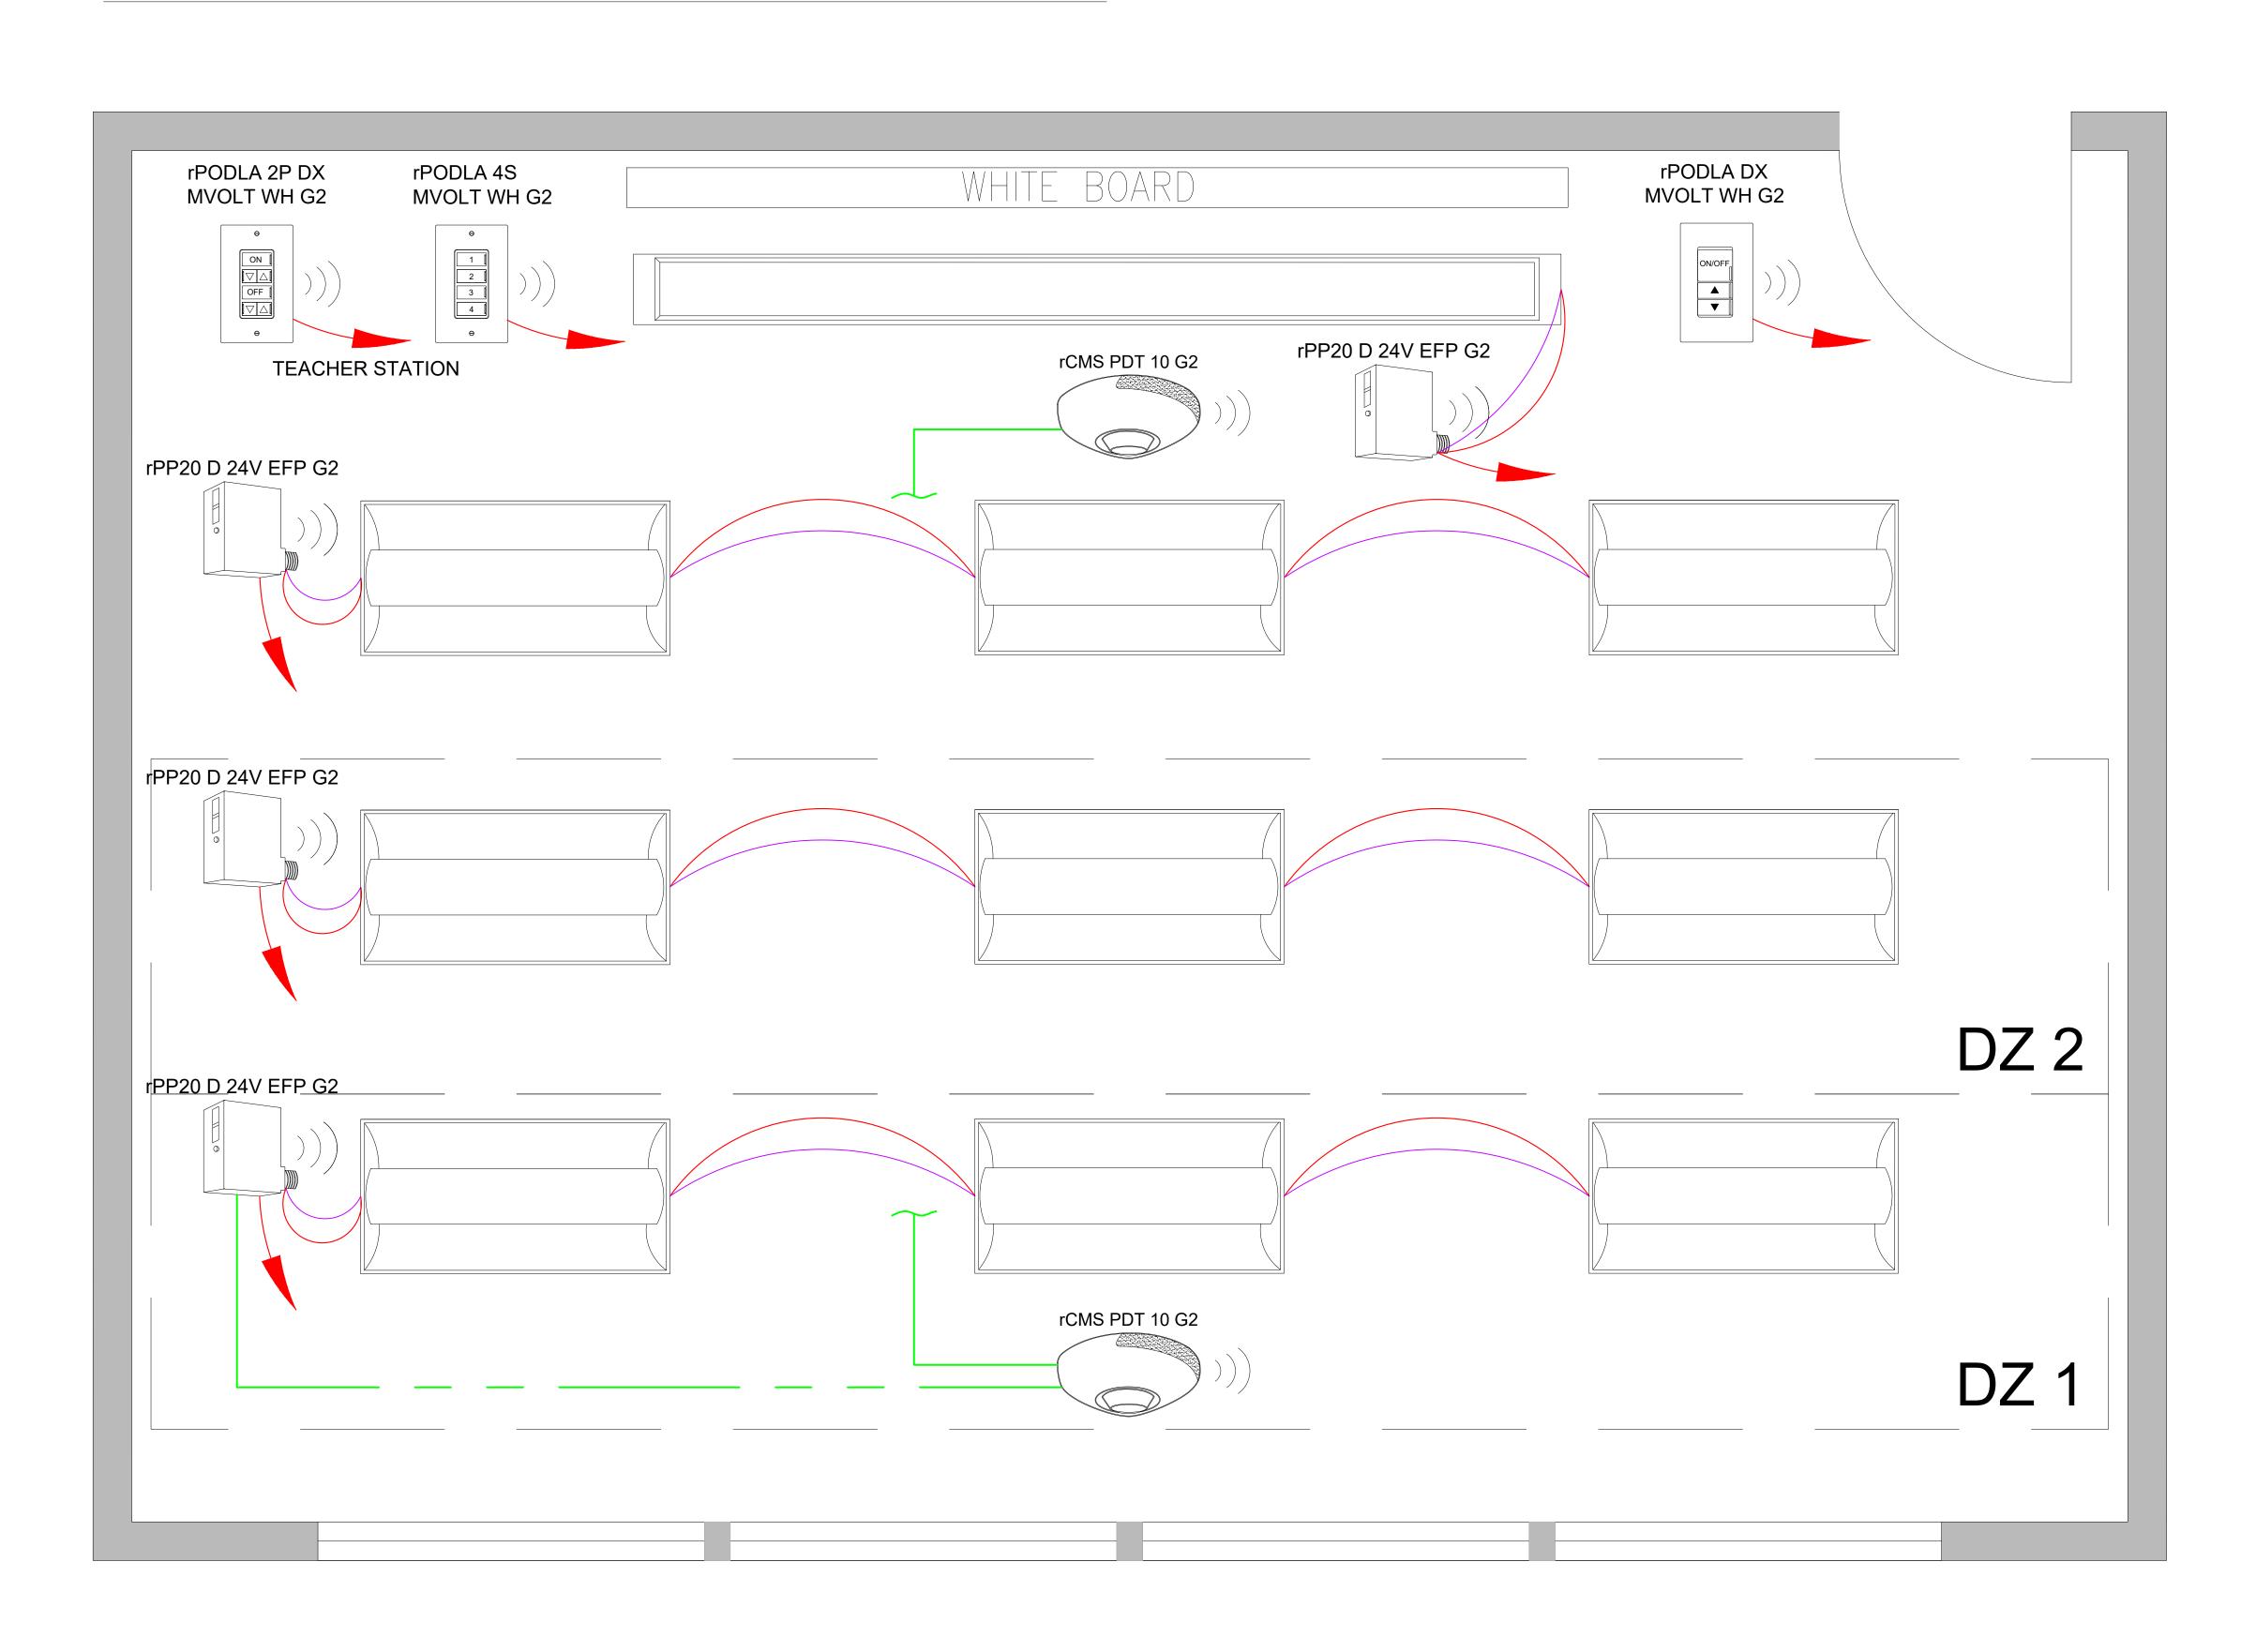

## nLIGHT AIR: CLASSROOM - POWERPACKS W/ 24VDC SENSORS

FOR nLIGHT DESIGN ASSISTANCE OR A COMPLETE BOM ON PROJECT -CONTACT SDLA @ CONTROLS@SDLTG.COM OR (858)505-1055

## SUPPORTS THE FOLLOWING REQUIREMENTS:

MULTI-LEVEL LIGHTING SHUT-OFF CONTROLS (SECTION 130.1(b))

CONTROLS (SECTION 130.1(c))

AUTOMATIC DAYLIGHTING CONTROLS (SECTION 130.1(d))

CONTROLS (SECTION 130.1(e))

INTERACTIONS (SECTION 130.1(f))

CONTROLLED RECEPTACLES (SECTION 130.5(d))

SEE SDLA BASIS OF DESIGN TO COMPLY WITH TITLE 24 SECTION 120.8(c)