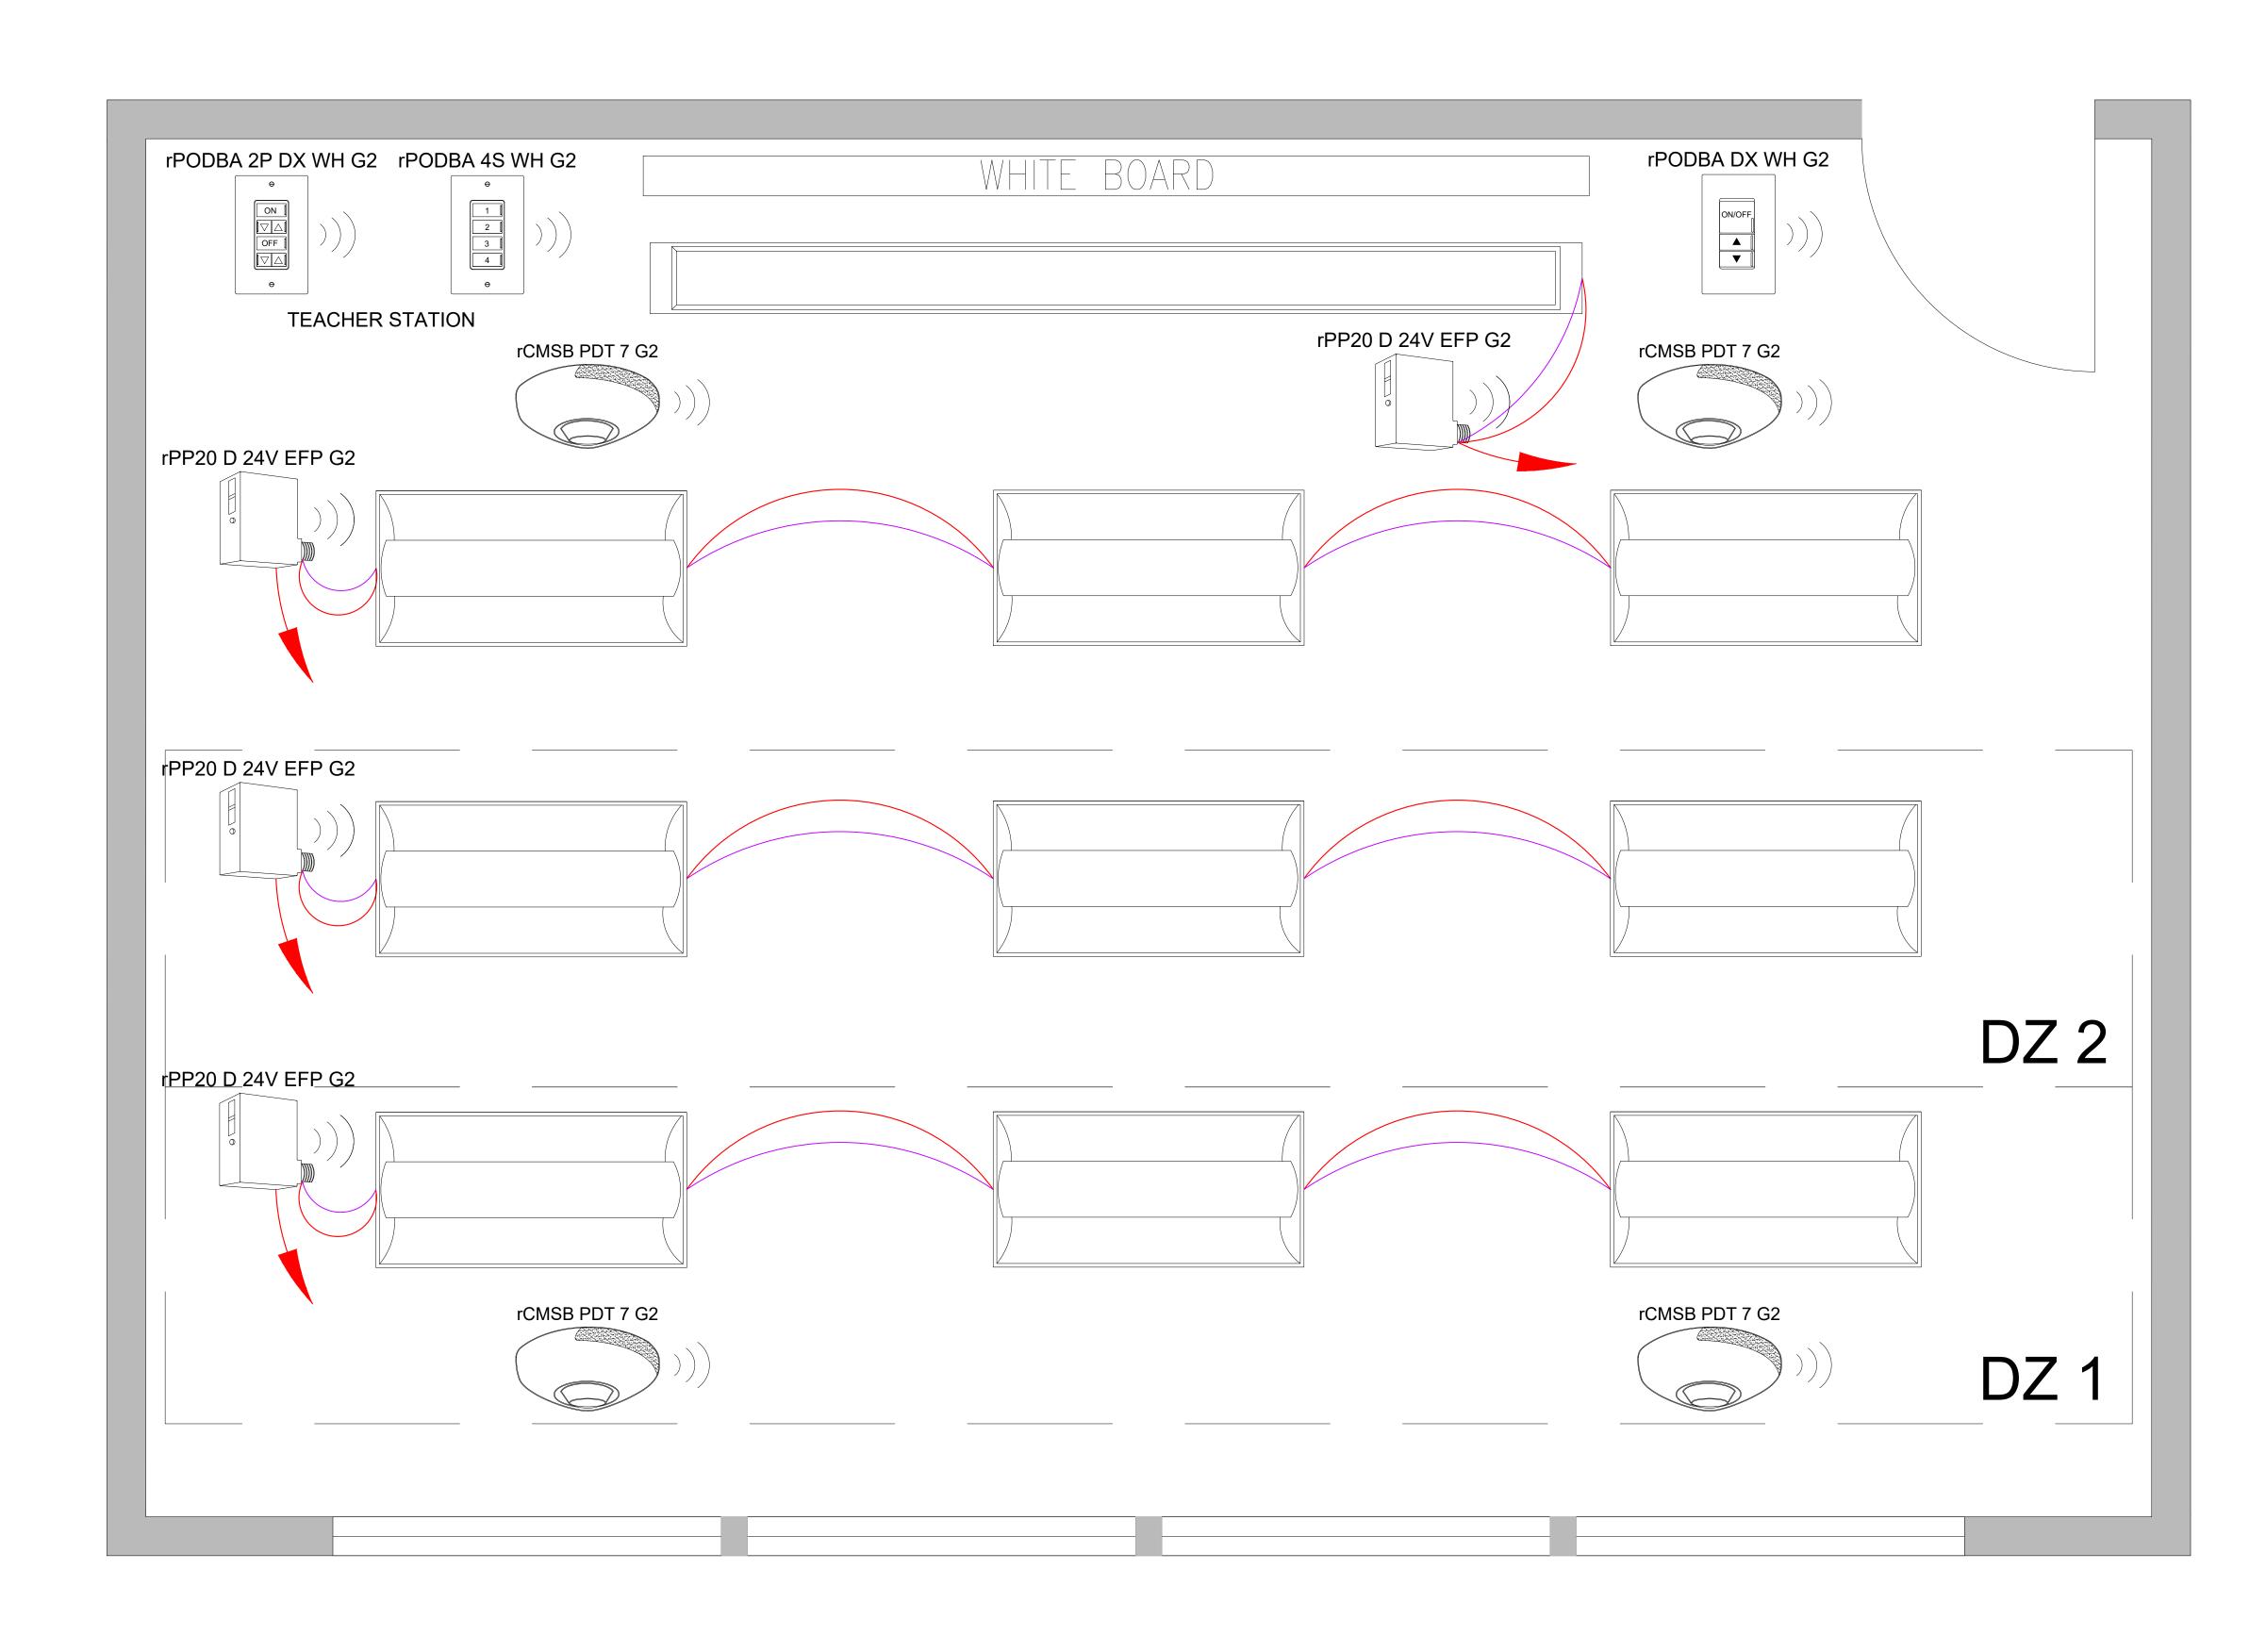

## nLIGHT AIR: CLASSROOM - POWERPACKS W/ 24VDC SENSORS

FOR nLIGHT DESIGN ASSISTANCE OR A COMPLETE BOM ON PROJECT -CONTACT SDLA @ CONTROLS@SDLTG.COM OR (858)505-1055

## SUPPORTS THE FOLLOWING REQUIREMENTS:

MULTI-LEVEL LIGHTING SHUT-OFF CONTROLS (SECTION 130.1(b))

CONTROLS (SECTION 130.1(c))

AUTOMATIC DAYLIGHTING CONTROLS (SECTION 130.1(d))

CONTROLS (SECTION 130.1(e))

INTERACTIONS (SECTION 130.1(f))

CONTROLLED RECEPTACLES (SECTION 130.5(d))

SEE SDLA BASIS OF DESIGN TO COMPLY WITH TITLE 24 SECTION 120.8(c)