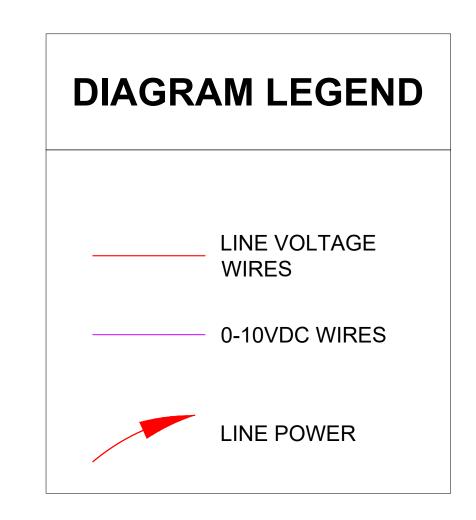

## nLIGHT AIR: CLASSROOM - POWERPACKS W/ BATTERY SENSORS







## SUPPORTS THE FOLLOWING REQUIREMENTS:



(SECTION 130.1(b))

MULTI-LEVEL LIGHTING SHUT-OFF CONTROLS

CONTROLS (SECTION 130.1(d))

AUTOMATIC DAYLIGHTING / DEMAND REPONSE (ADR) / CONTROLS CONTROLS (SECTION 130.1(e))

INTERACTIONS

CONTROLLED RECEPTACLES

(SECTION 130.5(d))

SEE SDLA BASIS OF DESIGN TO COMPLY WITH TITLE 24 SECTION 120.8(c)

## nLIGHT AIR: CLASSROOM - POWERPACKS W/ 24VDC SENSORS







FOR nLIGHT DESIGN ASSISTANCE OR A COMPLETE BOM ON PROJECT -CONTACT SDLA @ CONTROLS@SDLTG.COM OR (858)505-1055

## SUPPORTS THE FOLLOWING REQUIREMENTS:



MULTI-LEVEL LIGHTING SHUT-OFF CONTROLS (SECTION 130.1(b))

CONTROLS (SECTION 130.1(c))

AUTOMATIC DAYLIGHTING CONTROLS (SECTION 130.1(d))

CONTROLS (SECTION 130.1(e))

INTERACTIONS (SECTION 130.1(f))

CONTROLLED RECEPTACLES (SECTION 130.5