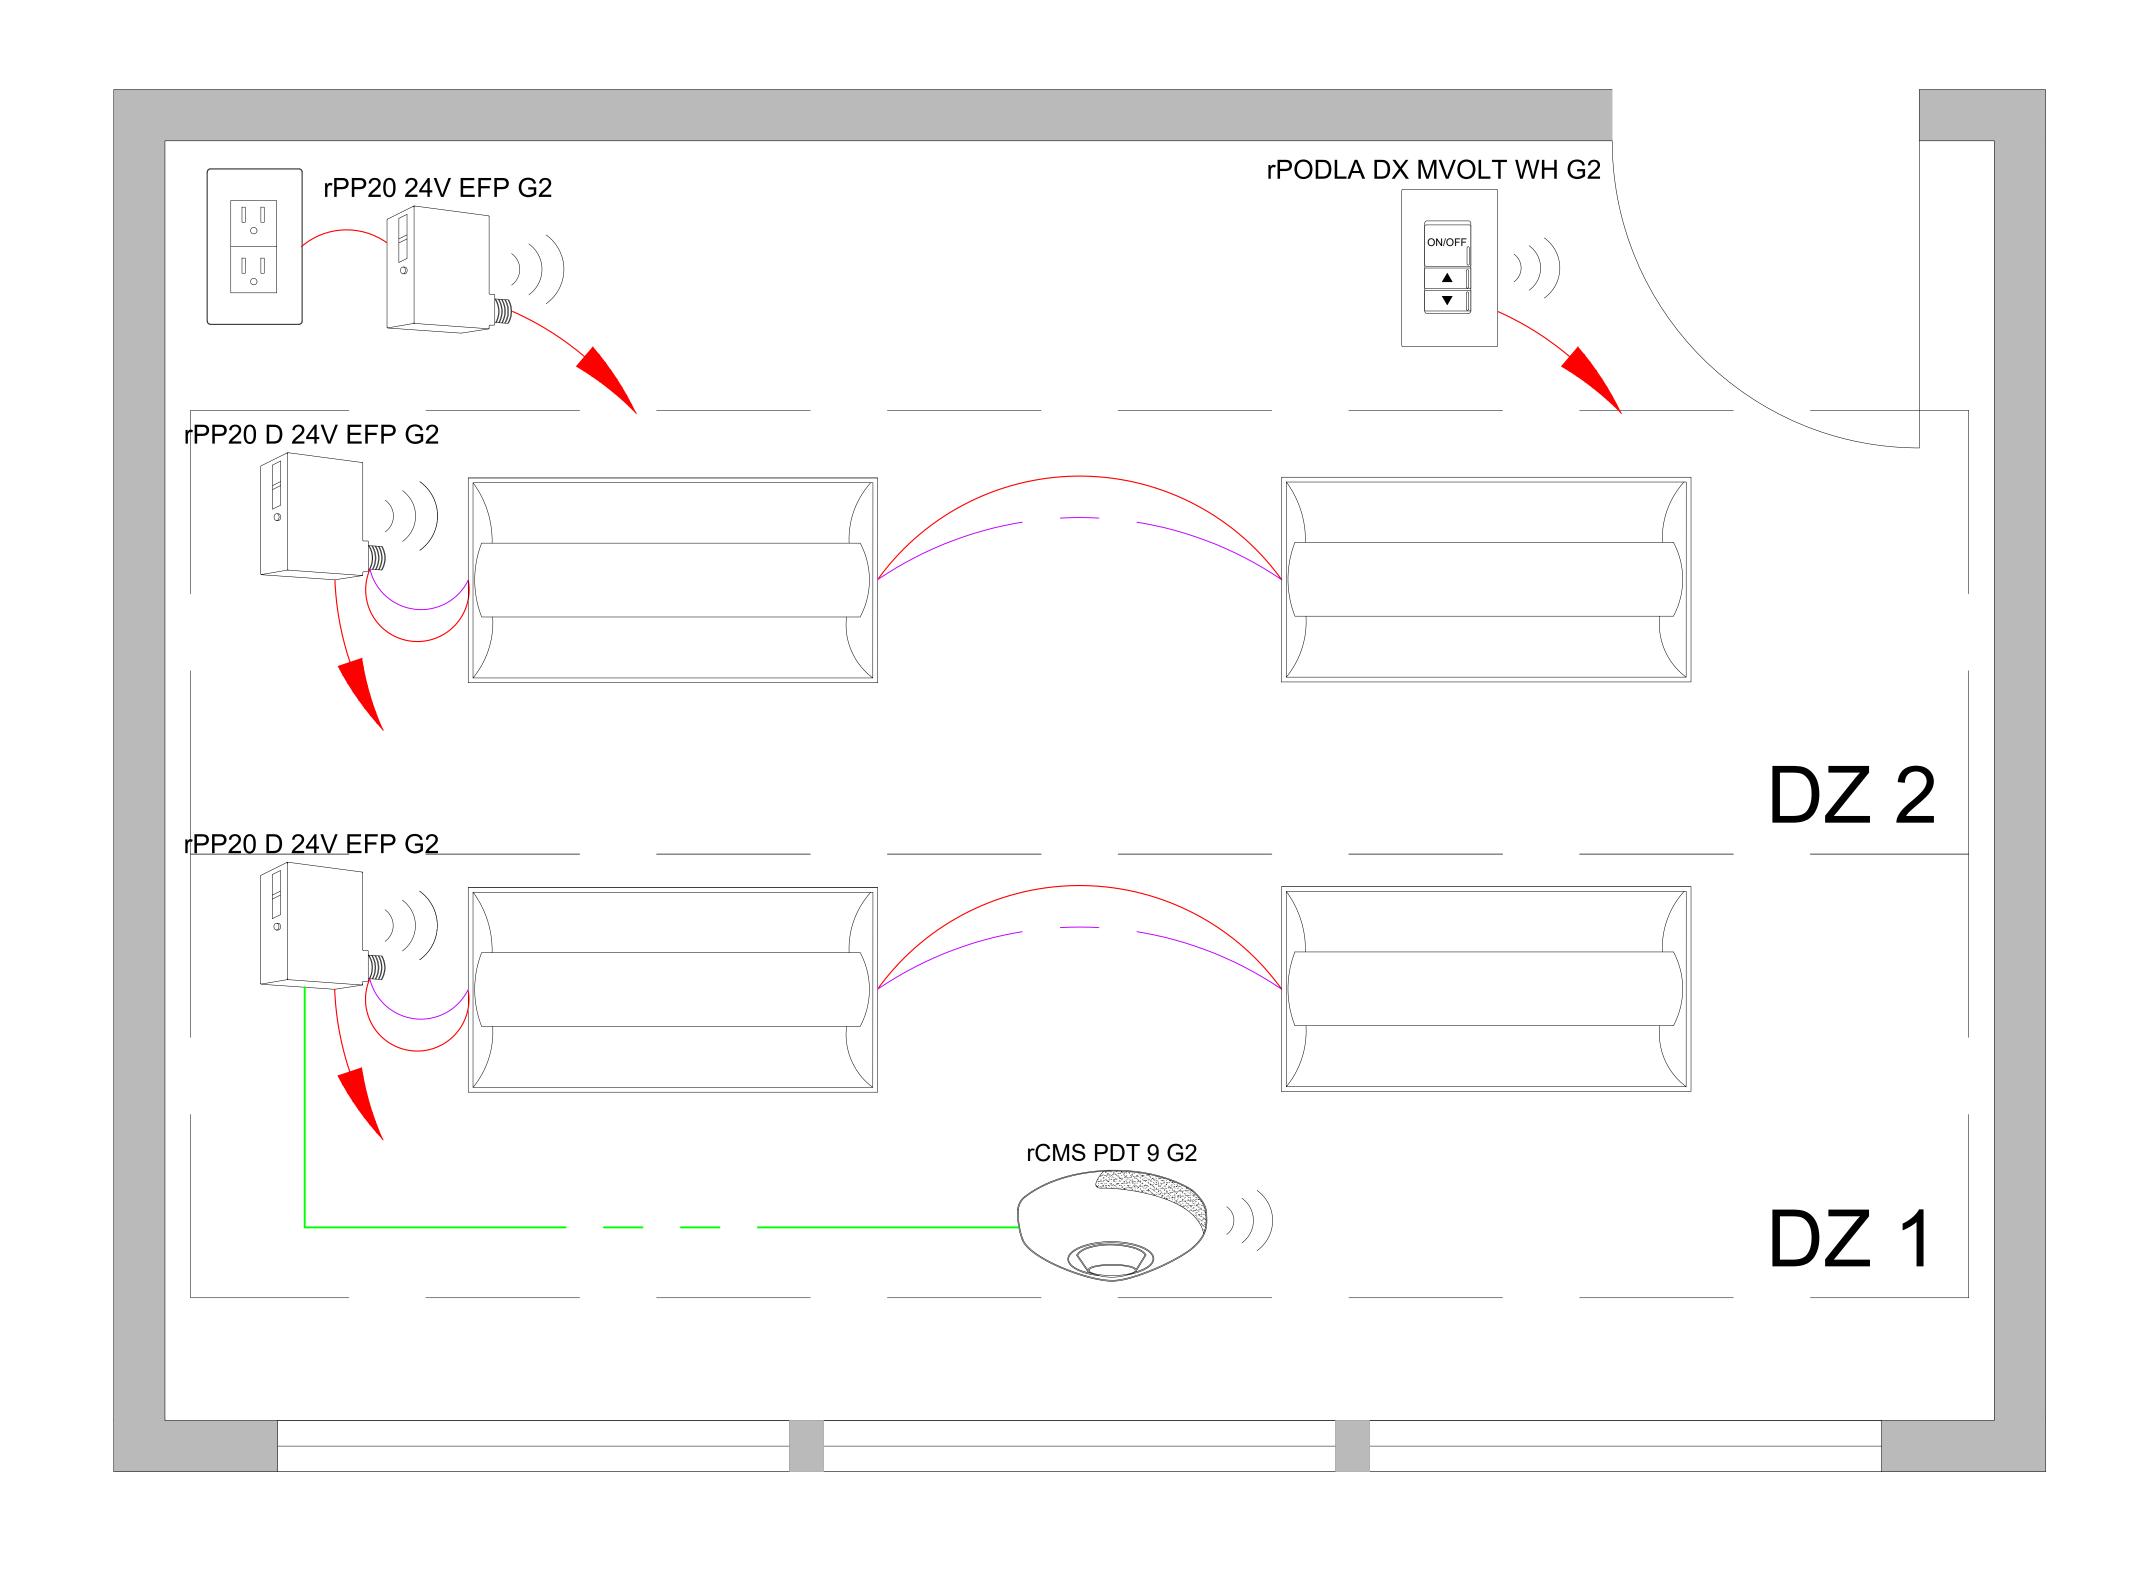

## nLIGHT AIR: LARGE OFFICE - POWERPACKS W/ 24VDC SENSORS

FOR nLIGHT DESIGN ASSISTANCE OR A COMPLETE BOM ON PROJECT - CONTACT SDLA @ CONTROLS@SDLTG.COM OR (858)505-1055

## SUPPORTS THE FOLLOWING REQUIREMENTS:

MULTI-LEVEL LIGHTING CONTROLS (SECTION 130.1(b))

SHUT-OFF CONTROLS (SECTION 130.1(c))

AUTOMATIC DAYLIGHTING CONTROLS (SECTION 130.1(d))

DEMAND REPONSE (ADR)
CONTROLS
(SECTION 130.1(e))

CONTROLS
INTERACTIONS
(SECTION 130.1(f))

CONTROLLED RECEPTACLES (SECTION 130.5(d))

SEE SDLA BASIS OF DESIGN TO COMPLY WITH TITLE 24 SECTION 120.8(c)