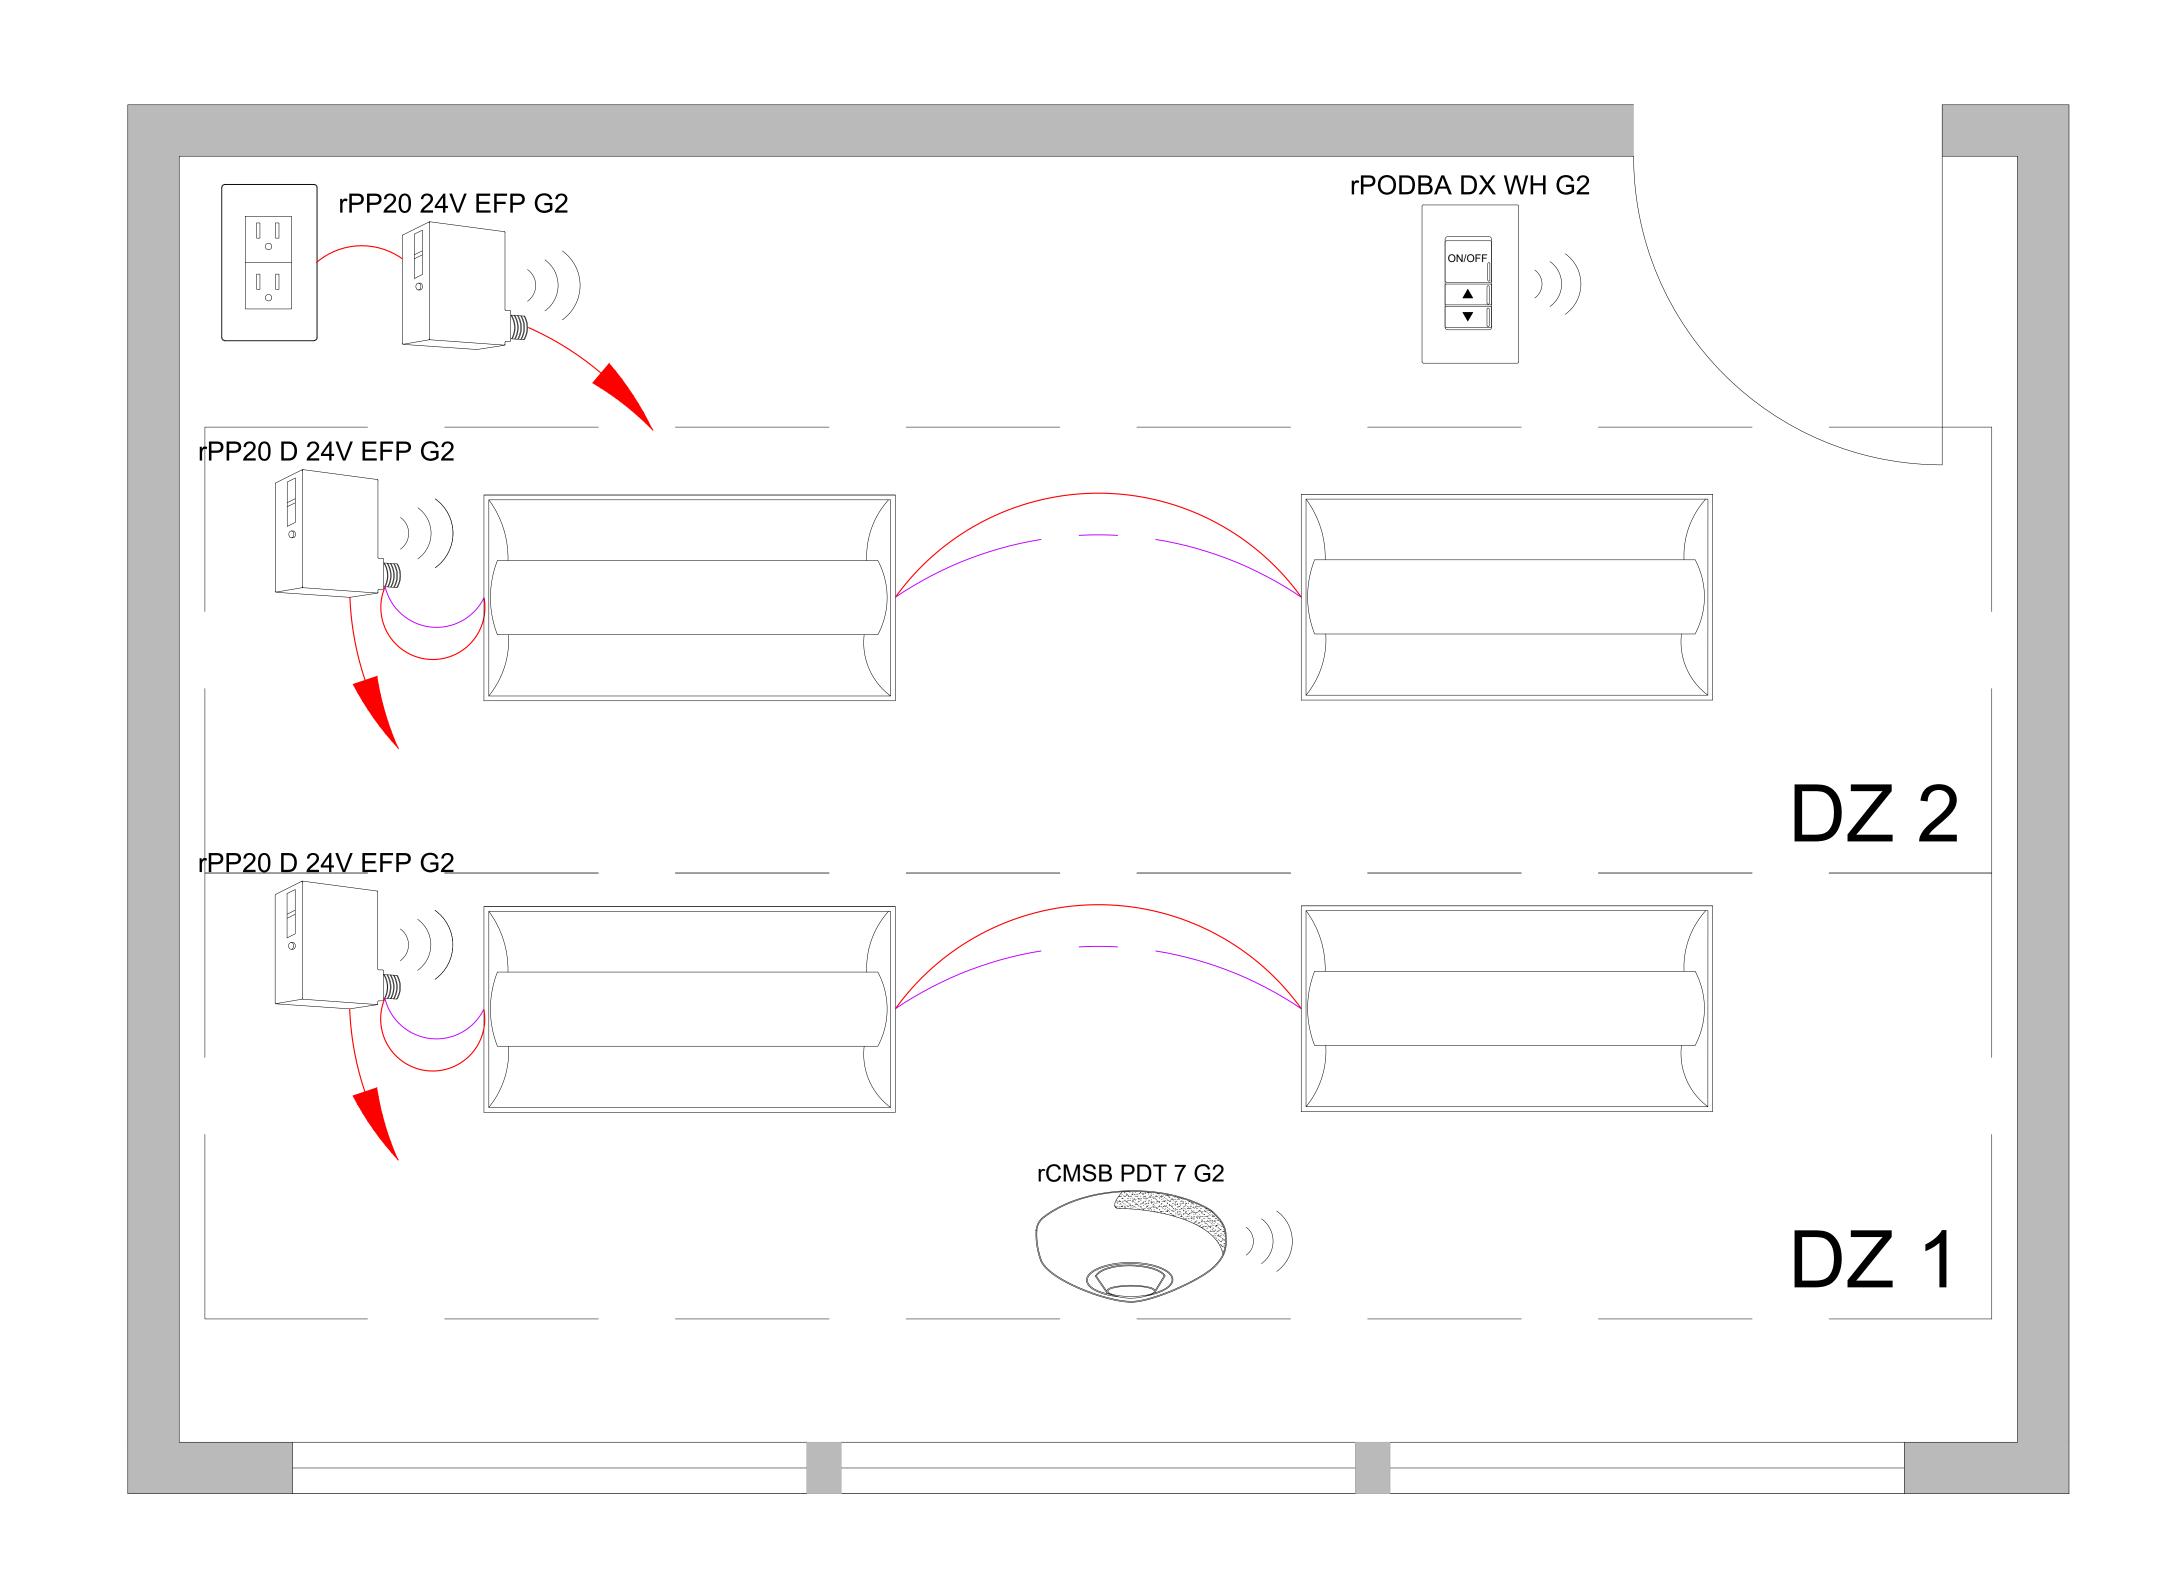

## nLIGHT AIR: LARGE OFFICE - POWERPACKS W/ BATTERY SENSORS

FOR nLIGHT DESIGN ASSISTANCE OR A COMPLETE BOM ON PROJECT - CONTACT SDLA @ CONTROLS@SDLTG.COM OR (858)505-1055

## SUPPORTS THE FOLLOWING REQUIREMENTS:

MULTI-LEVEL LIGHTING CONTROLS (SECTION 130.1(b))

SHUT-OFF CONTROLS (SECTION 130.1(c))

AUTOMATIC DAYLIGHTING CONTROLS (SECTION 130.1(d))

DEMAND REPONSE (ADR)
CONTROLS
(SECTION 130.1(e))

CONTROLS
INTERACTIONS
(SECTION 130.1(f))

CONTROLLED RECEPTACLES (SECTION 130.5(d))

SEE SDLA BASIS OF DESIGN TO COMPLY WITH TITLE 24 SECTION 120.8(c)