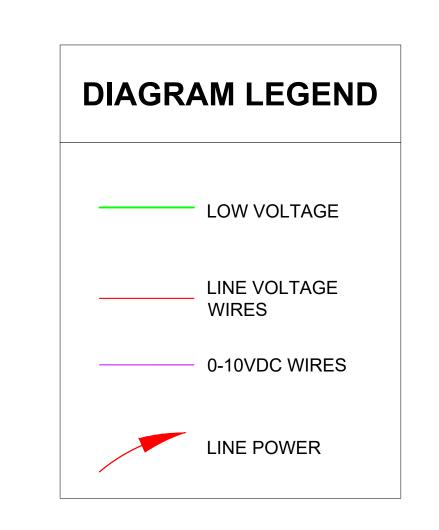

## nLIGHT AIR: OPEN OFFICE - POWERPACKS W/ BATTERY SENSORS

## SUPPORTS THE FOLLOWING REQUIREMENTS:

AUTOMATIC DAYLIGHTING / DEMAND REPONSE (ADR) / CONTROLS

CONTROLLED RECEPTACLES (SECTION 130.5(d))

SEE SDLA BASIS OF DESIGN TO COMPLY WITH TITLE 24 SECTION 120.8(c)

## nLIGHT AIR: OPEN OFFICE - POWERPACKS W/ 24VDC SENSORS

## SUPPORTS THE FOLLOWING REQUIREMENTS:

MULTI-LEVEL LIGHTING SHUT-OFF CONTROLS (SECTION 130.1(a)) (SECTION 130.1(b))

CONTROLS (SECTION 130.1(c)) (SECTION 130.1(d))

AUTOMATIC DAYLIGHTING 🌙 DEMAND REPONSE (ADR) 🌙 CONTROLS (SECTION 130.1(e))

CONTROLLED RECEPTACLES (SECTION 130.1(f)) (SECTION 130.5(d))

SEE SDLA BASIS OF DESIGN TO COMPLY WITH TITLE 24 SECTION 120.8(c)