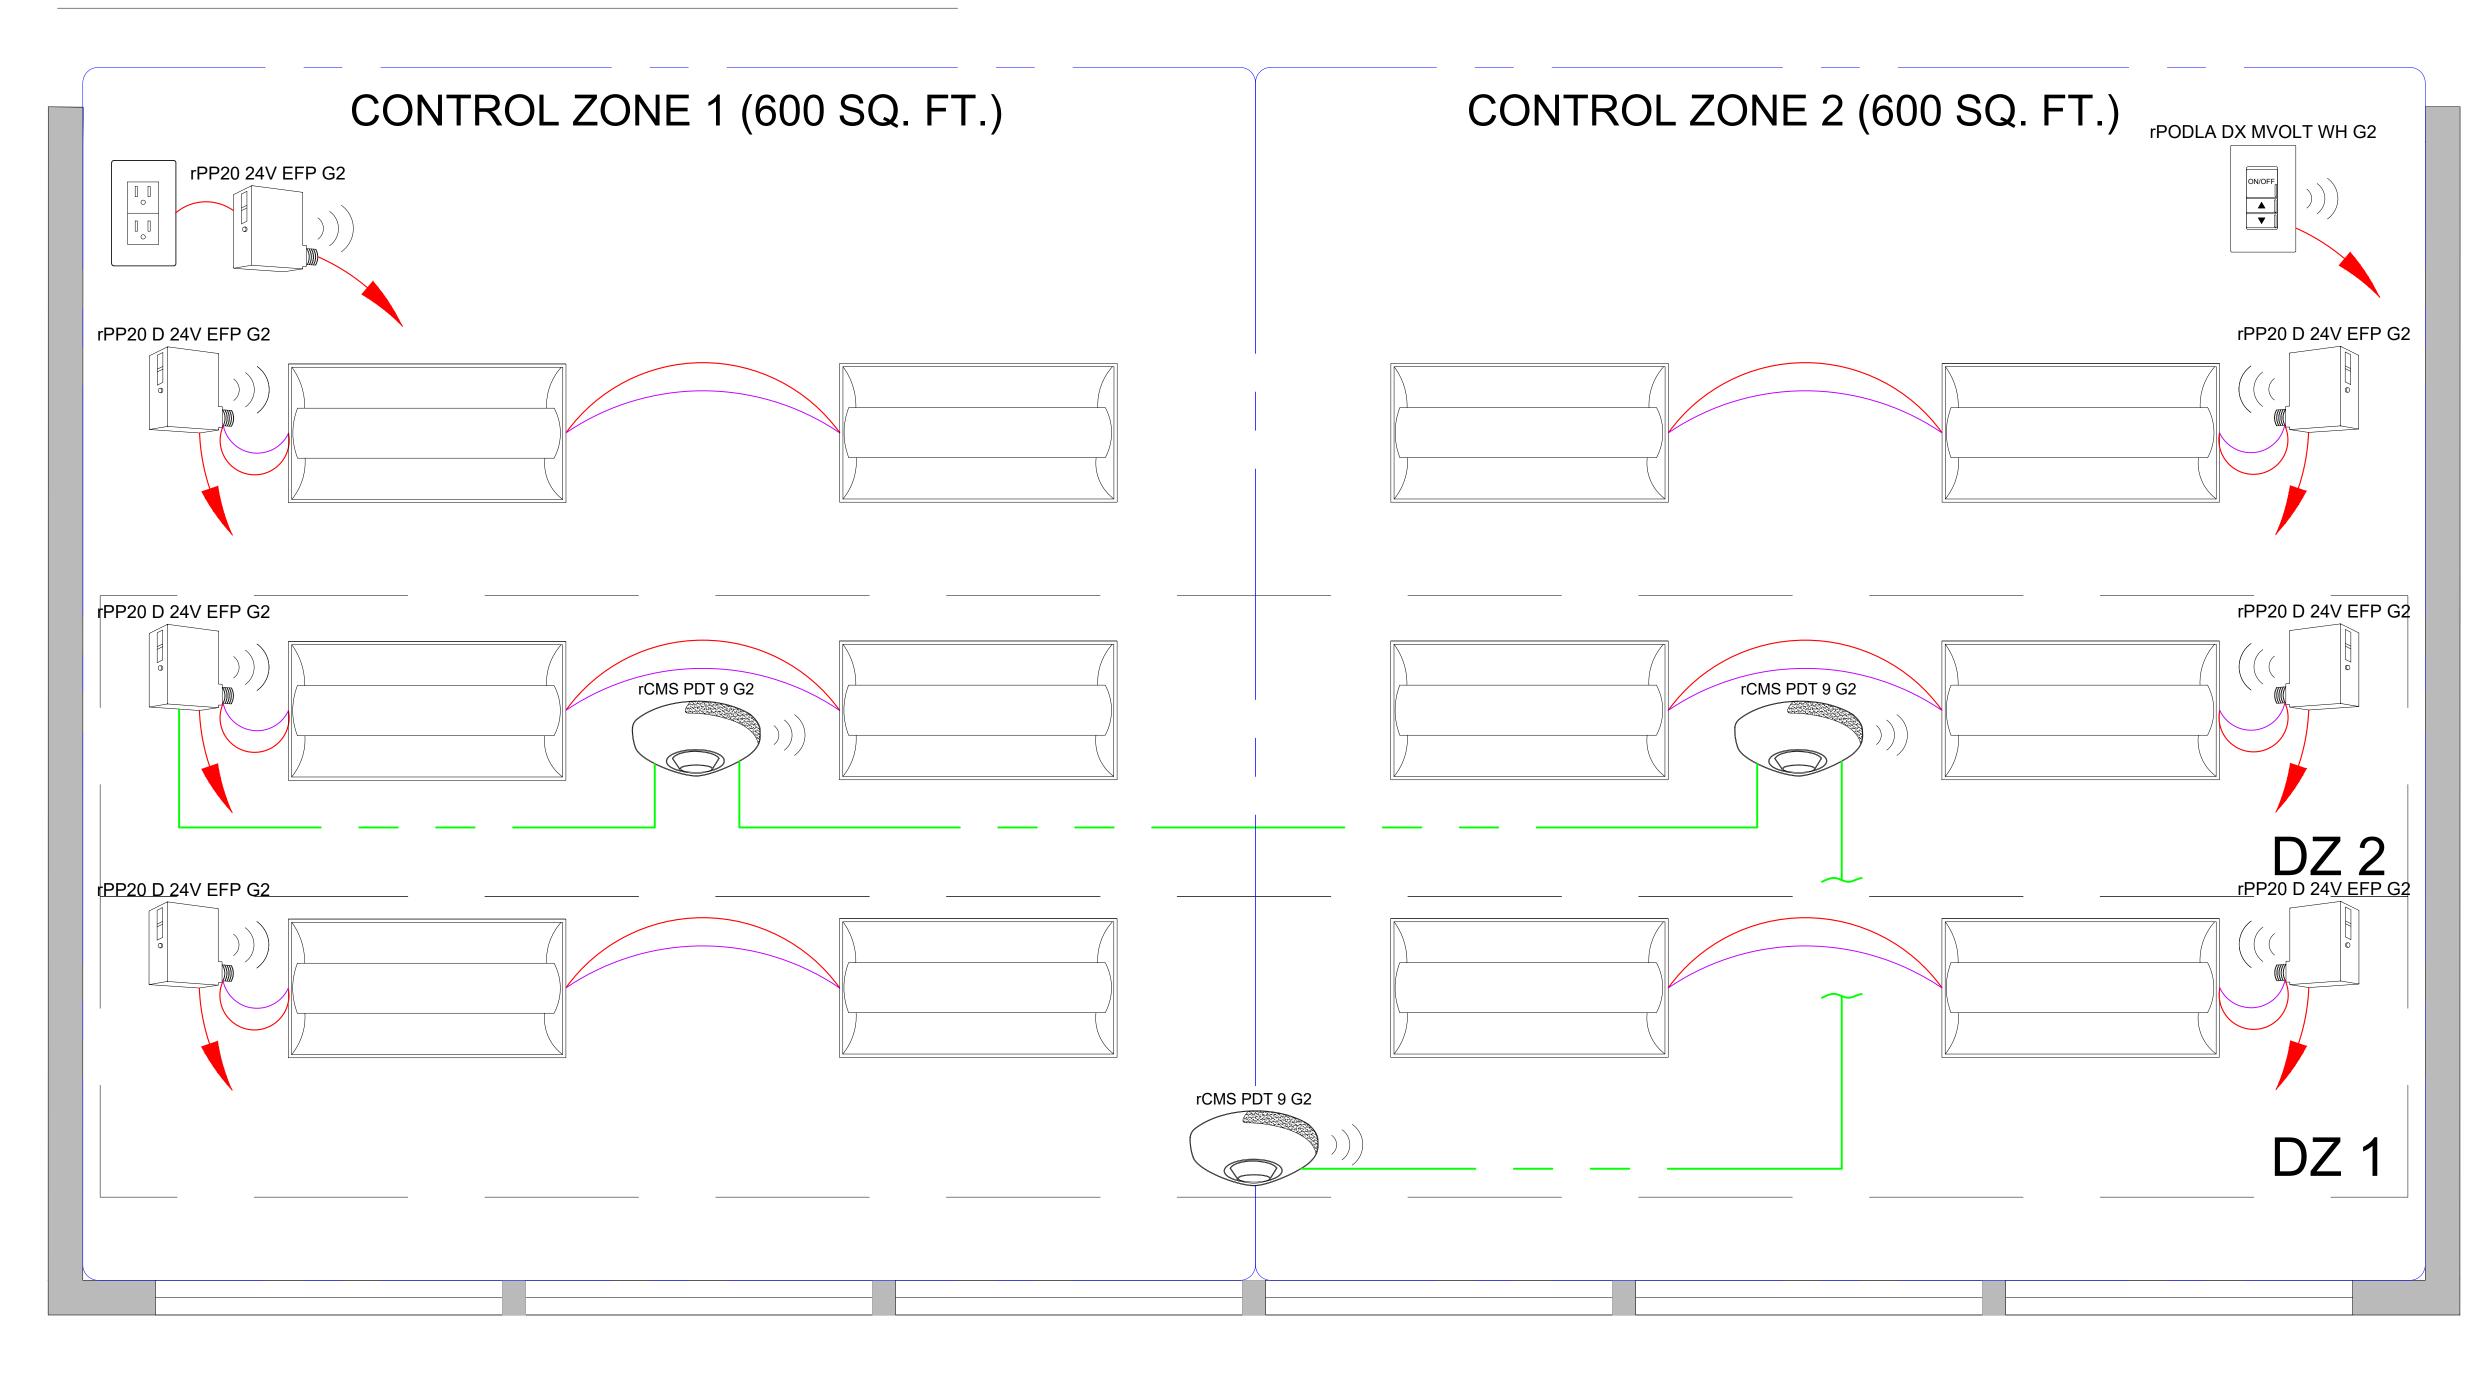

## nLIGHT AIR: OPEN OFFICE - POWERPACKS W/ BATTERY SENSORS

## SUPPORTS THE FOLLOWING REQUIREMENTS:

AUTOMATIC DAYLIGHTING / DEMAND REPONSE (ADR) / CONTROLS

CONTROLLED RECEPTACLES (SECTION 130.5(d))

SEE SDLA BASIS OF DESIGN TO COMPLY WITH TITLE 24 SECTION 120.8(c)