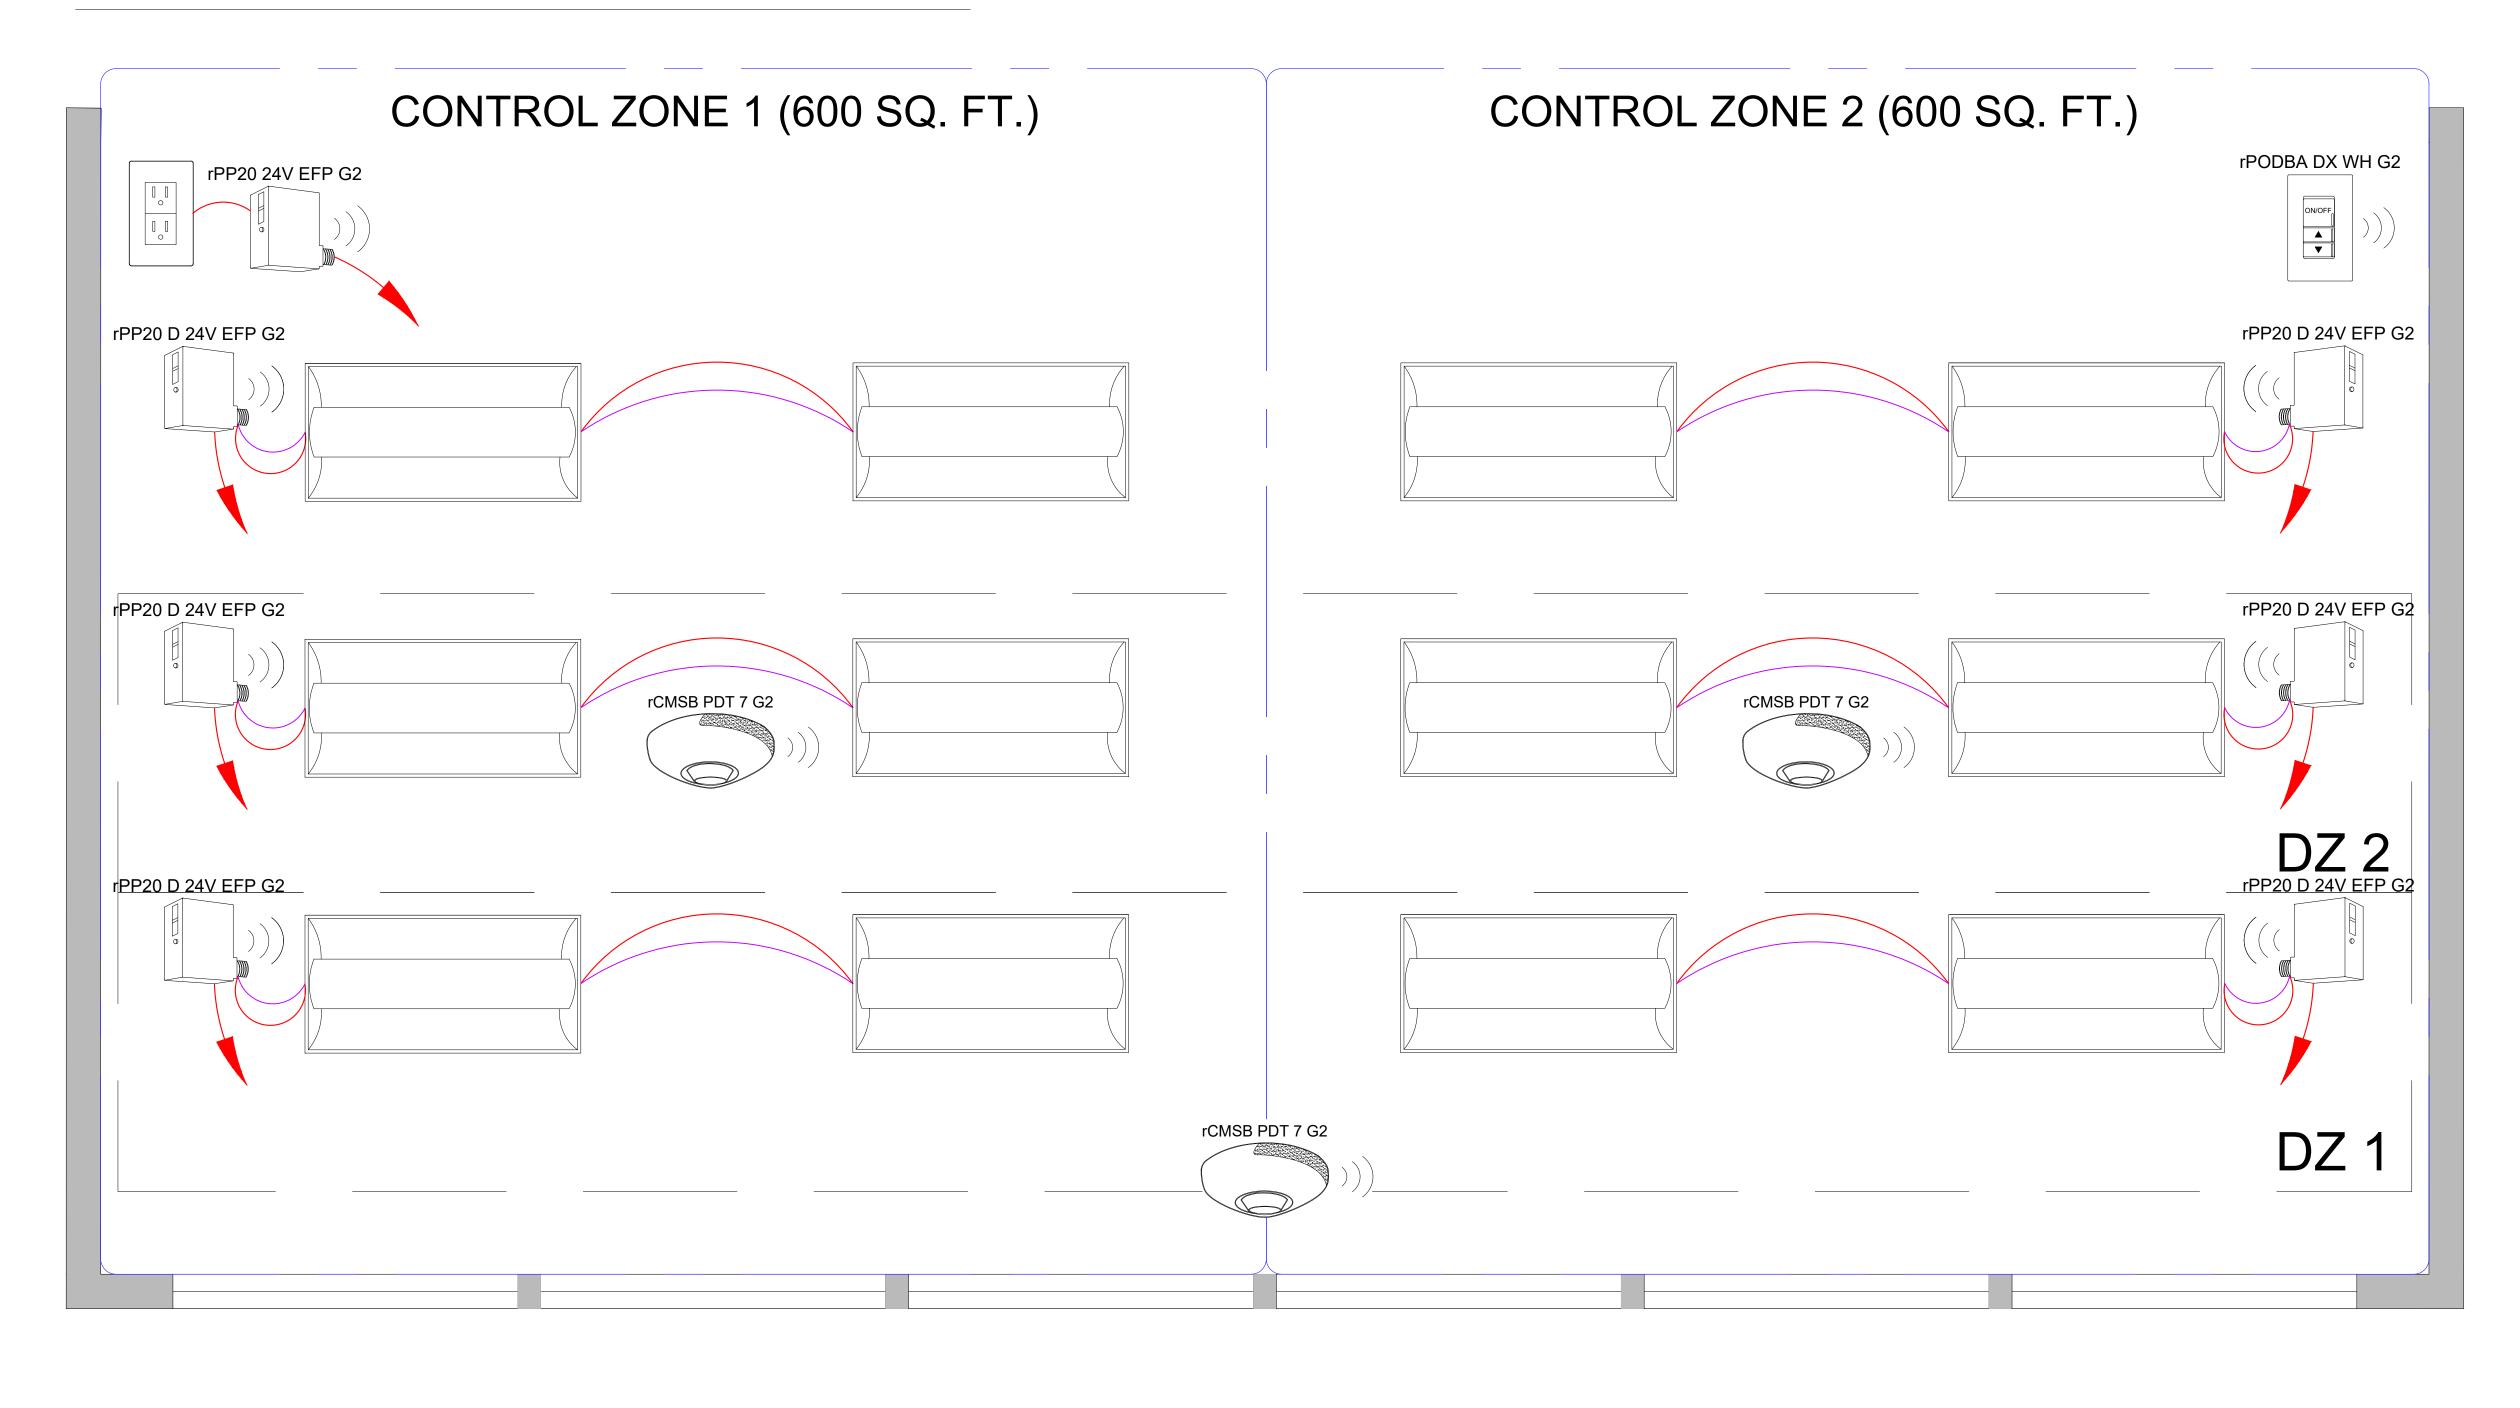

## nLIGHT AIR: OPEN OFFICE - POWERPACKS W/ 24VDC SENSORS

## SUPPORTS THE FOLLOWING REQUIREMENTS:

MULTI-LEVEL LIGHTING SHUT-OFF CONTROLS (SECTION 130.1(a)) (SECTION 130.1(b))

CONTROLS (SECTION 130.1(c)) (SECTION 130.1(d))

AUTOMATIC DAYLIGHTING 🌙 DEMAND REPONSE (ADR) 🌙 CONTROLS (SECTION 130.1(e))

CONTROLLED RECEPTACLES (SECTION 130.1(f)) (SECTION 130.5(d))

SEE SDLA BASIS OF DESIGN TO COMPLY WITH TITLE 24 SECTION 120.8(c)