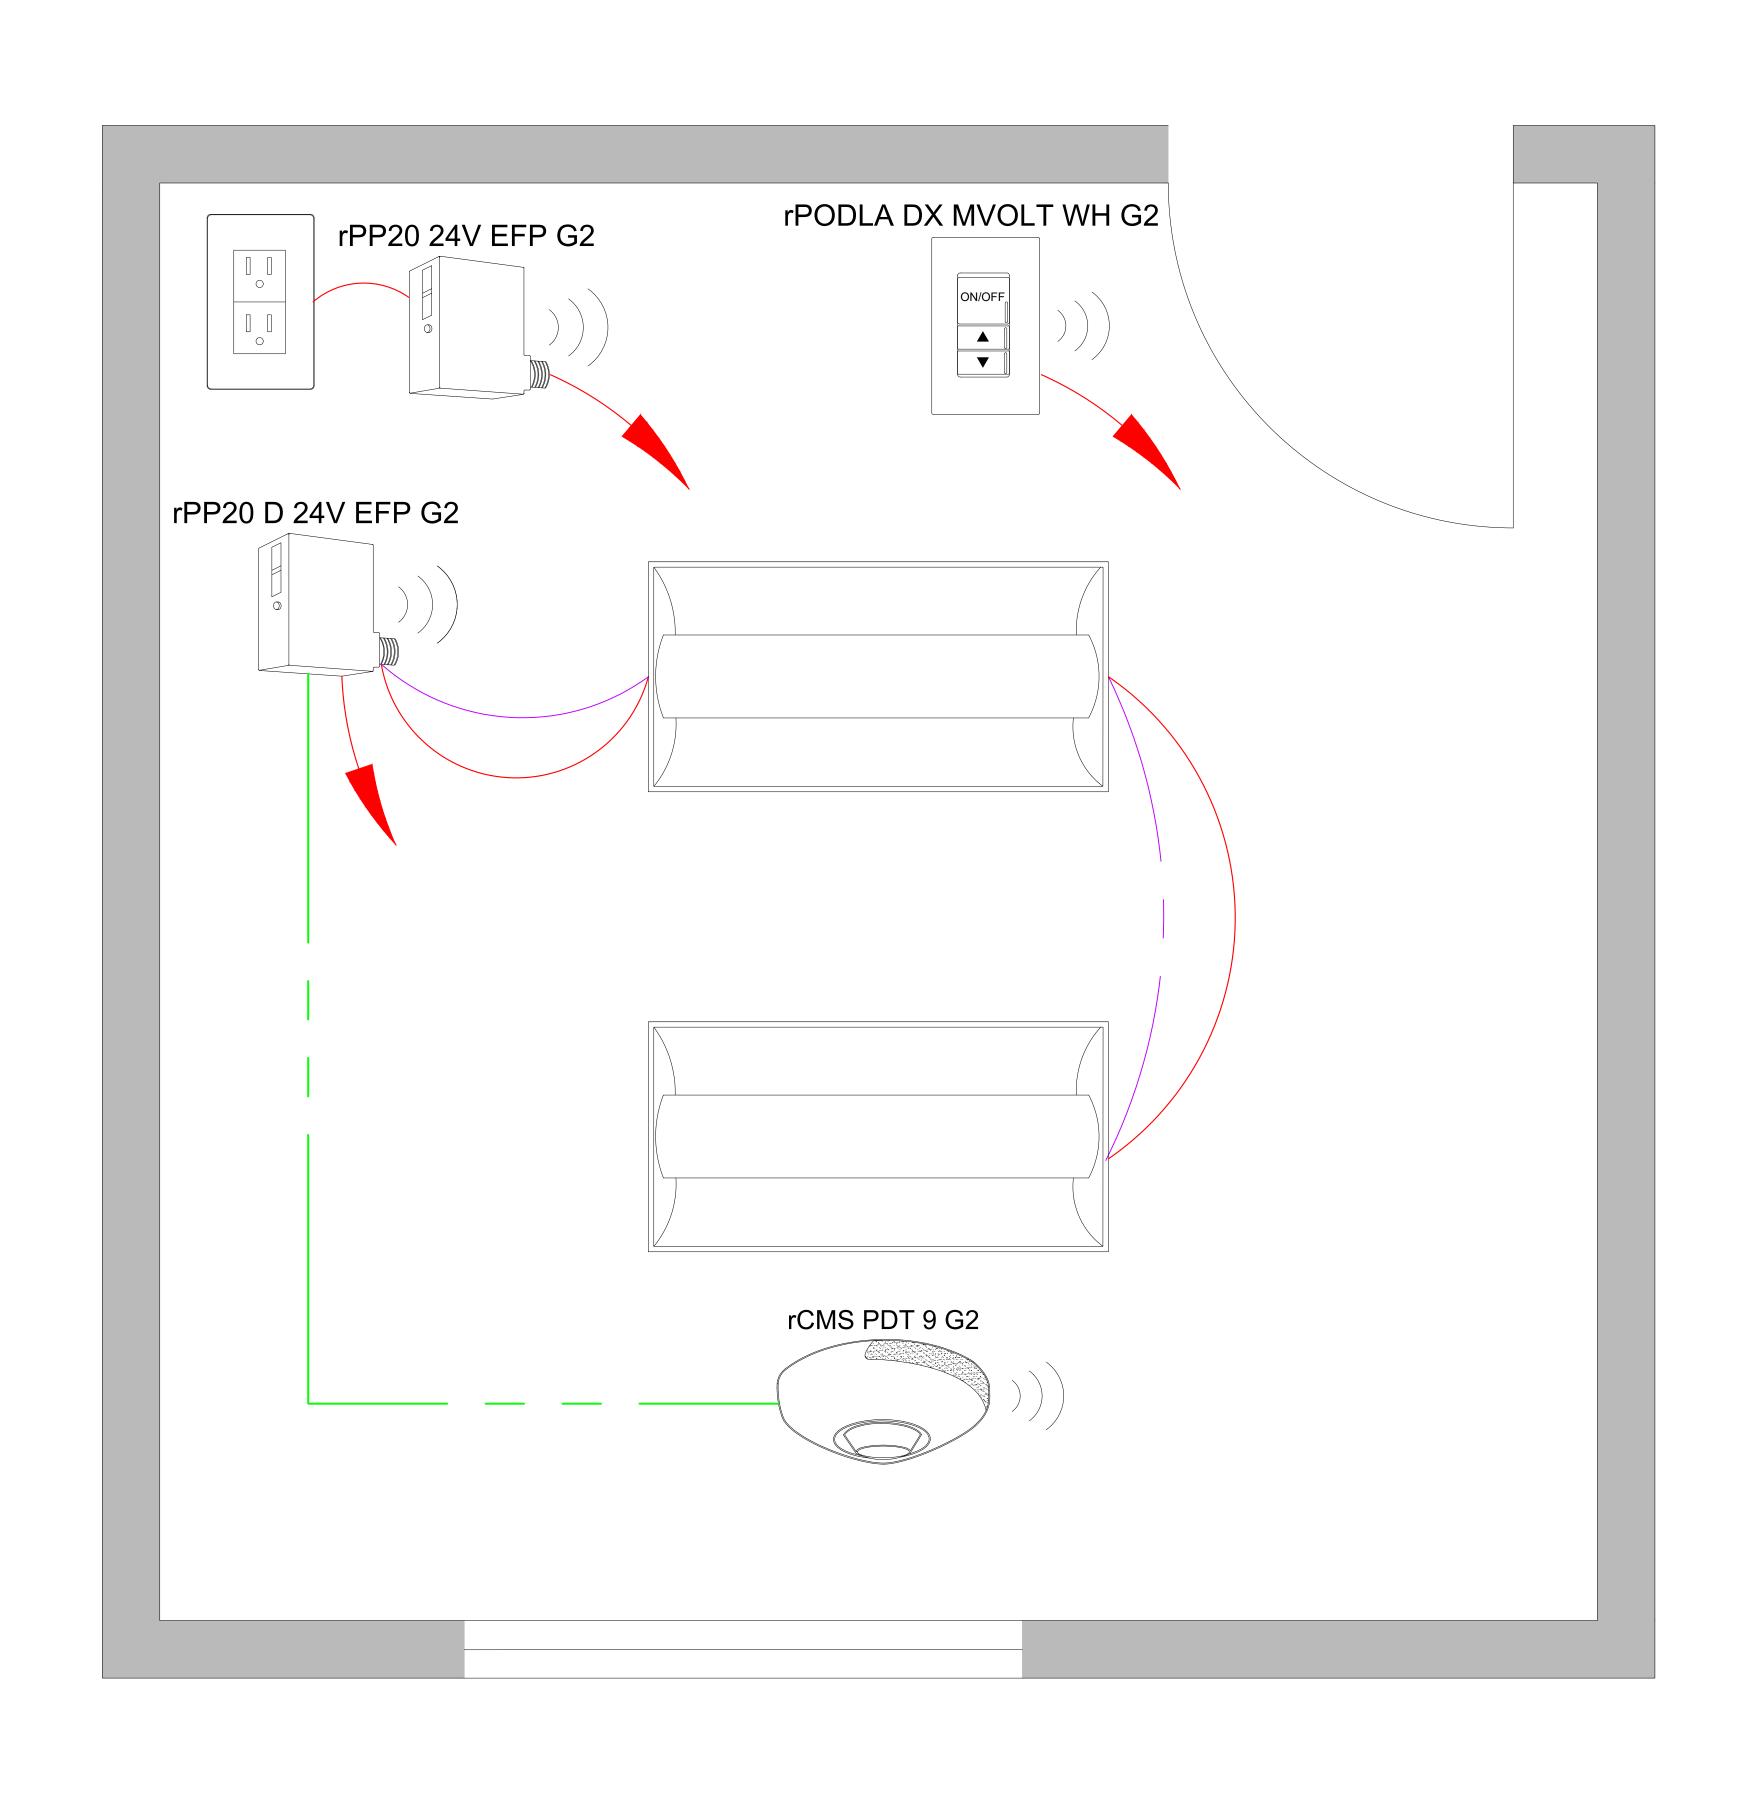

## nLIGHT AIR: SMALL OFFICE - POWERPACKS W/ 24VDC SENSORS

FOR nLIGHT DESIGN ASSISTANCE OR A COMPLETE BOM ON PROJECT - CONTACT SDLA @ CONTROLS@SDLTG.COM OR (858)505-1055

## SUPPORTS THE FOLLOWING REQUIREMENTS:

MULTI-LEVEL LIGHTING CONTROLS (SECTION 130.1(b))

SHUT-OFF CONTROLS (SECTION 130.1(c))

AUTOMATIC DAYLIGHTING CONTROLS (SECTION 130.1(d))

DEMAND REPONSE (ADR)
CONTROLS
(SECTION 130.1(e))

CONTROLS
INTERACTIONS
(SECTION 130.1(f))

CONTROLLED RECEPTACLES (SECTION 130.5(d))

SEE SDLA BASIS OF DESIGN TO COMPLY WITH TITLE 24 SECTION 120.8(c)