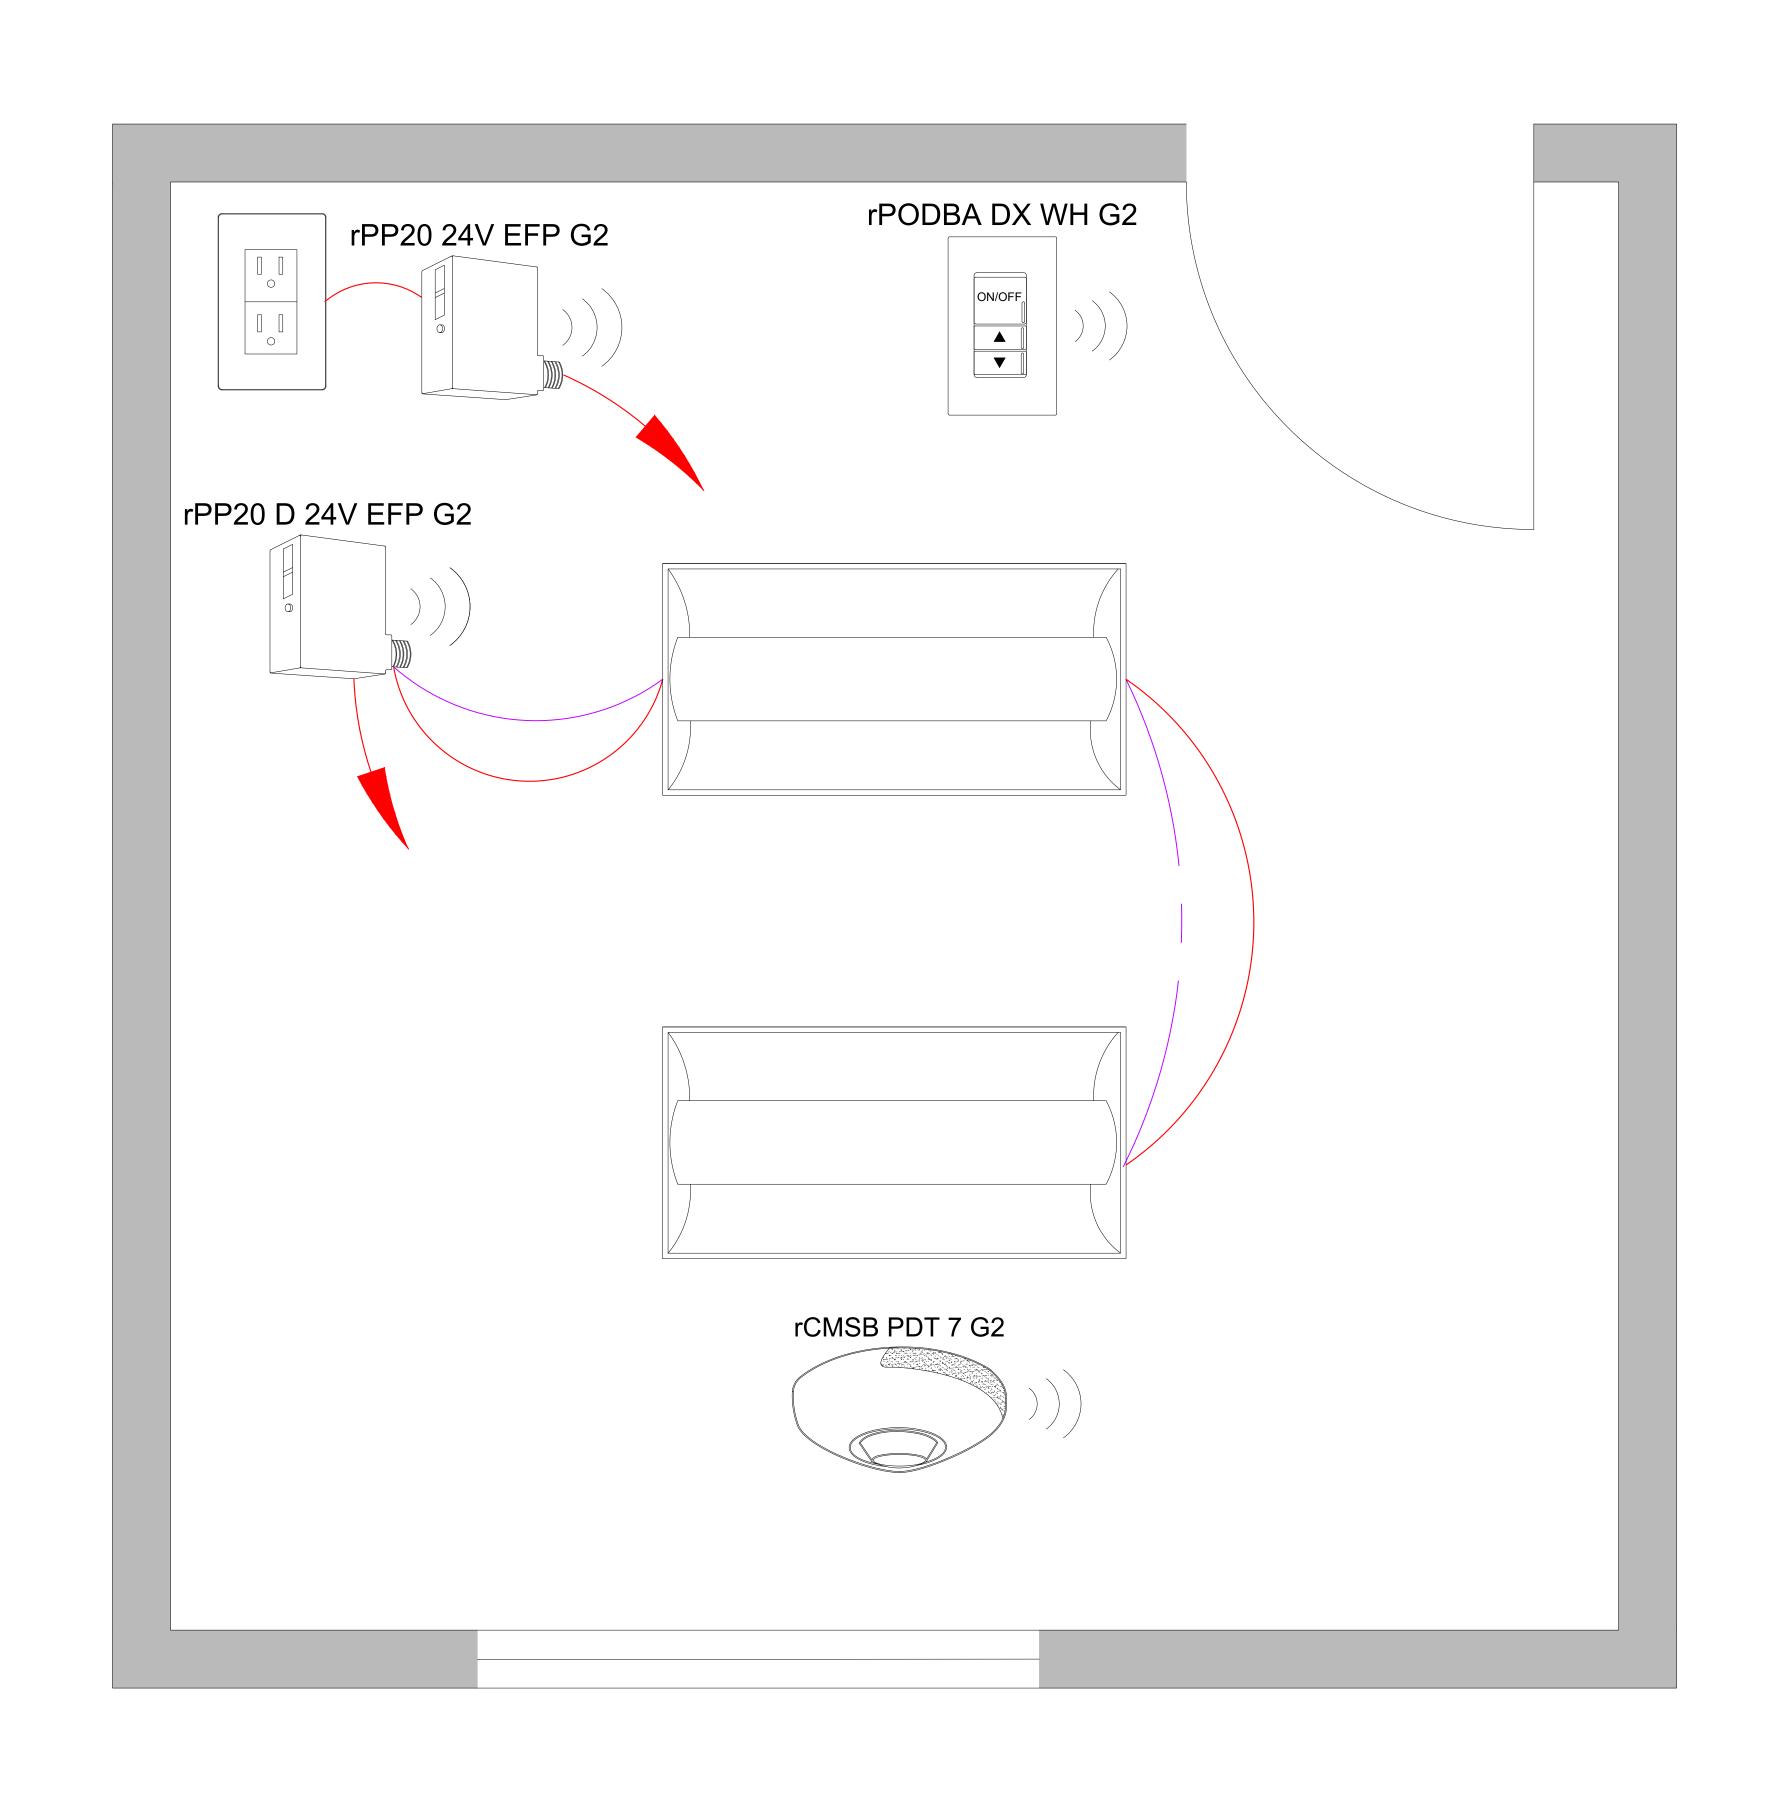

## nLIGHT AIR: SMALL OFFICE - POWERPACKS W/ BATTERY SENSORS

FOR nLIGHT DESIGN ASSISTANCE OR A COMPLETE BOM ON PROJECT - CONTACT SDLA @ CONTROLS@SDLTG.COM OR (858)505-1055

## SUPPORTS THE FOLLOWING REQUIREMENTS:

MULTI-LEVEL LIGHTING CONTROLS (SECTION 130.1(b)) SHUT-OFF CONTROLS (SECTION 130.1(c)) AUTOMATIC DAYLIGHTING CONTROLS (SECTION 130.1(d))

DEMAND REPONSE (ADR)
CONTROLS
(SECTION 130.1(e))

CONTROLS
INTERACTIONS
(SECTION 130.1(f))

CONTROLLED RECEPTACLES (SECTION 130.5(d))

SEE SDLA BASIS OF DESIGN TO COMPLY WITH TITLE 24 SECTION 120.8(c)