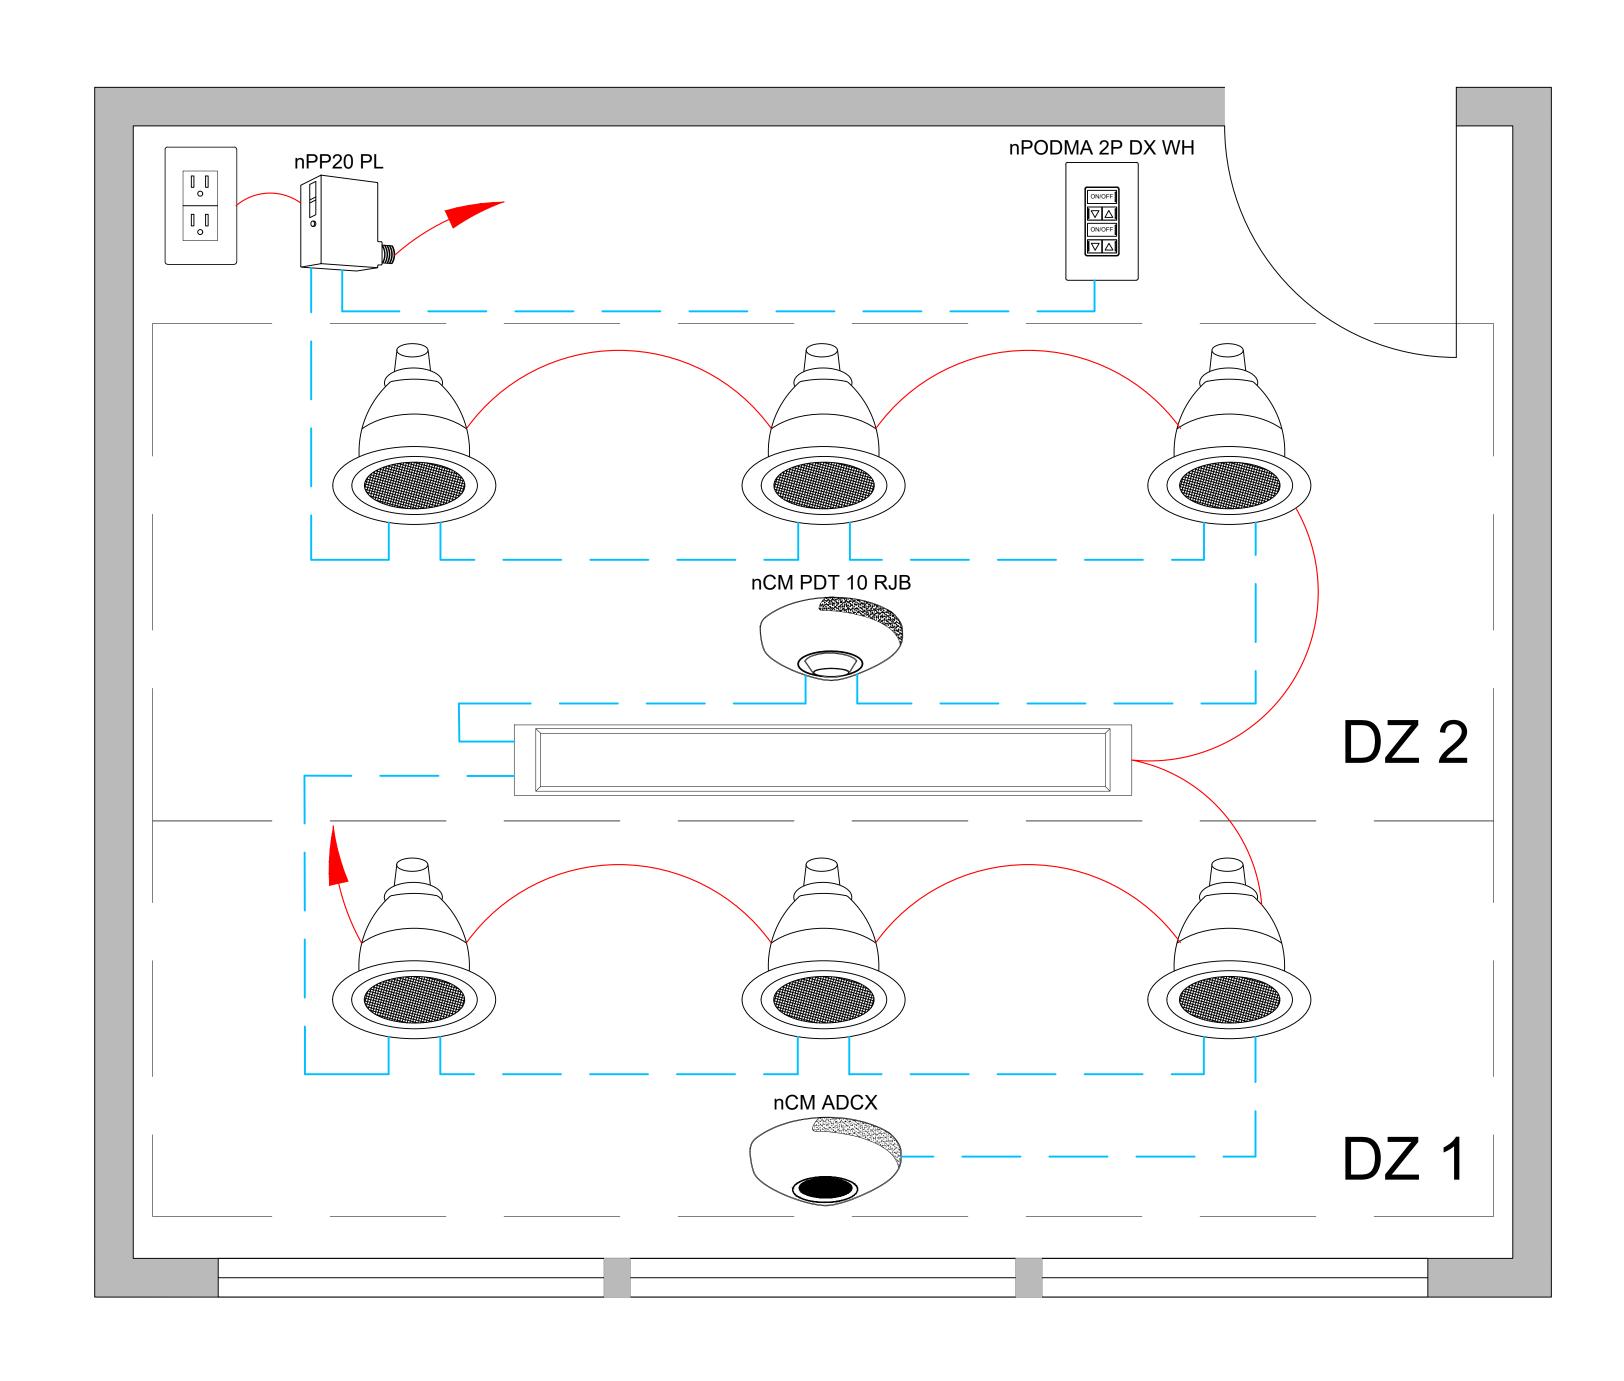

## nLIGHT: CONFERENCE - nLIGHT ENABLED

FOR nLIGHT DESIGN ASSISTANCE OR A COMPLETE BOM ON PROJECT - CONTACT SDLA @ CONTROLS@SDLTG.COM OR (858)505-1055

## SUPPORTS THE FOLLOWING REQUIREMENTS:

MANUAL AREA
CONTROLS
(SECTION 130.1(a)

MULTI-LEVEL LIGHTING
CONTROLS
(SECTION 130 1(b))

SHUT-OFF CONTROLS (SECTION 130.1(c)) AUTOMATIC DAYLIGHTING
CONTROLS
SECTION 130.1(d))
CONTROLS
(SECTION 130.1(d))

DEMAND REPONSE (ADR)
CONTROLS
SECTION 130.1(e))

CONTROLS
INTERACTIONS
(SECTION 130.1(f))

COI
REC

CONTROLLED
RECEPTACLES
(SECTION 130 5(d))

SEE SDLA BASIS OF DESIGN TO COMPLY WITH TITLE 24 SECTION 120.8(c)