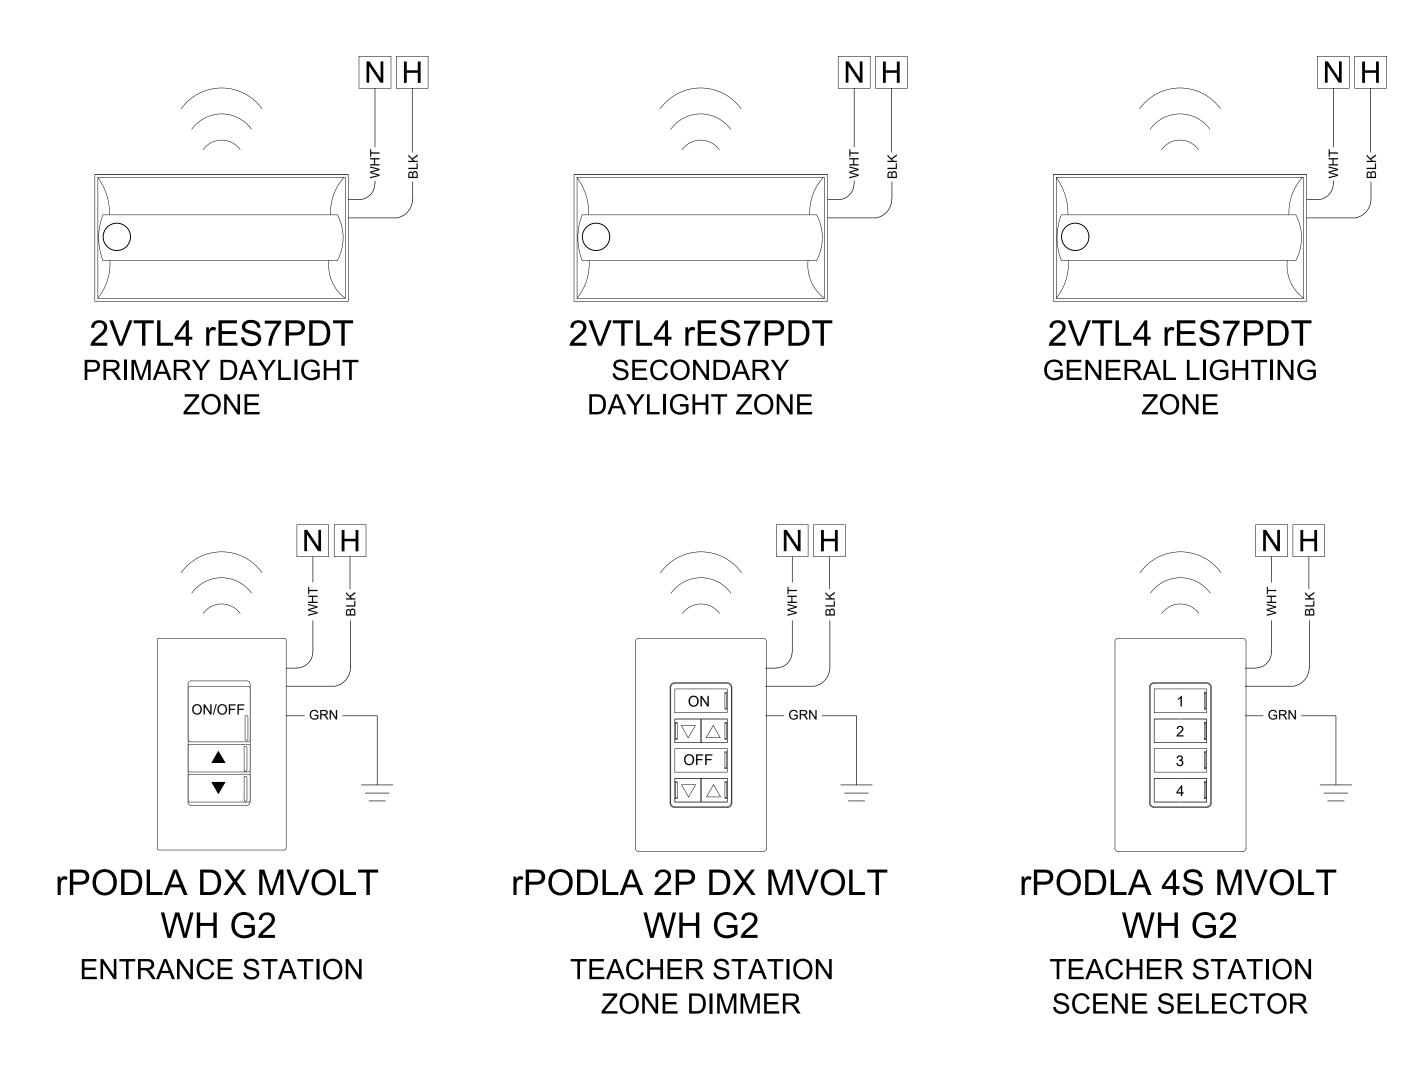

## nLIGHT AIR: CLASSROOM - AIR ENABLED FIXTURES

| SCENE SELECTOR |                 |  |
|----------------|-----------------|--|
| SCENES         | LIGHTING LEVELS |  |
| 1              | 100%            |  |
| 2              | A/V MODE        |  |
| 3              | 25%             |  |
| 4              | OFF             |  |

## SEE SDLA BASIS OF DESIGN TO COMPLY WITH TITLE 24 SECTION 120.8(c)

| BILL OF MATERIAL |                                                                       |                                                                                                                            |
|------------------|-----------------------------------------------------------------------|----------------------------------------------------------------------------------------------------------------------------|
| QTY              | PRODUCT #                                                             | DESCRIPTION                                                                                                                |
| TBD              | 2VLT4 xxL ADPT EZ1<br>LPxxx NLTAIR2 RES7PDT                           | INTEGRAL FIXTURE EMBEDDED COMBO STANDARD RANGE 360° SENSOR WITH DAYLIGHTING, DUAL TECHNOLOGY (PDT); WIRELESS COMMUNICATION |
| TBD              | SL4L LOP xFT FLP xx xxCRI<br>xxK xxLMF WW MIN1 xxx<br>xxx/xxx NLTAIR2 | RECESSED LINEAR WITH EMBEDDED POWERPACK; WALL WASH DISTRIBUTION; WIRELESS COMMUNICATION                                    |
| 1                | rPODLA DX MVOLT WH G2                                                 | 1 CHANNEL ON/OFF TOGGLE WITH DIMMING,<br>LINE POWERED; WIRELESS COMMUNICATION                                              |
| 1                | rPODLA 4S MVOLT WH G2                                                 | 4 PRESET SCENE SELECTOR,<br>LINE POWERED; WIRELESS COMMUNICATION                                                           |
| 1                | rPODLA 2P DX MVOLT<br>WH G2                                           | 2 CHANNEL ON/OFF TOGGLE WITH DIMMING,<br>LINE POWERED; WIRELESS COMMUNICATION                                              |