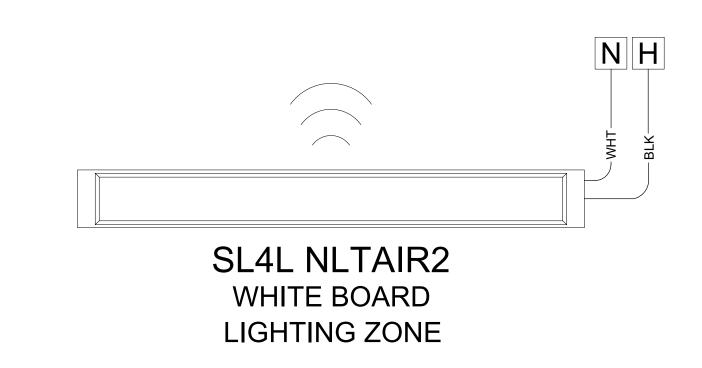

## SEE SDLA BASIS OF DESIGN TO COMPLY WITH TITLE 24 SECTION 120.8(c)

| BILL OF MATERIAL |                                                                       |                                                                                                                            |
|------------------|-----------------------------------------------------------------------|----------------------------------------------------------------------------------------------------------------------------|
| QTY              | PRODUCT #                                                             | DESCRIPTION                                                                                                                |
| TBD              | 2VLT4 xxL ADPT EZ1<br>LPxxx NLTAIR2 RES7PDT                           | INTEGRAL FIXTURE EMBEDDED COMBO STANDARD RANGE 360° SENSOR WITH DAYLIGHTING, DUAL TECHNOLOGY (PDT); WIRELESS COMMUNICATION |
| TBD              | SL4L LOP xFT FLP xx xxCRI<br>xxK xxLMF WW MIN1 xxx<br>xxx/xxx NLTAIR2 | RECESSED LINEAR WITH EMBEDDED POWERPACK; WALL WASH DISTRIBUTION; WIRELESS COMMUNICATION                                    |
| 1                | rPODLA DX MVOLT WH G2                                                 | 1 CHANNEL ON/OFF TOGGLE WITH DIMMING,<br>LINE POWERED; WIRELESS COMMUNICATION                                              |
| 1                | rPODLA 4S MVOLT WH G2                                                 | 4 PRESET SCENE SELECTOR,<br>LINE POWERED; WIRELESS COMMUNICATION                                                           |
| 1                | rPODLA 2P DX MVOLT<br>WH G2                                           | 2 CHANNEL ON/OFF TOGGLE WITH DIMMING,<br>LINE POWERED; WIRELESS COMMUNICATION                                              |