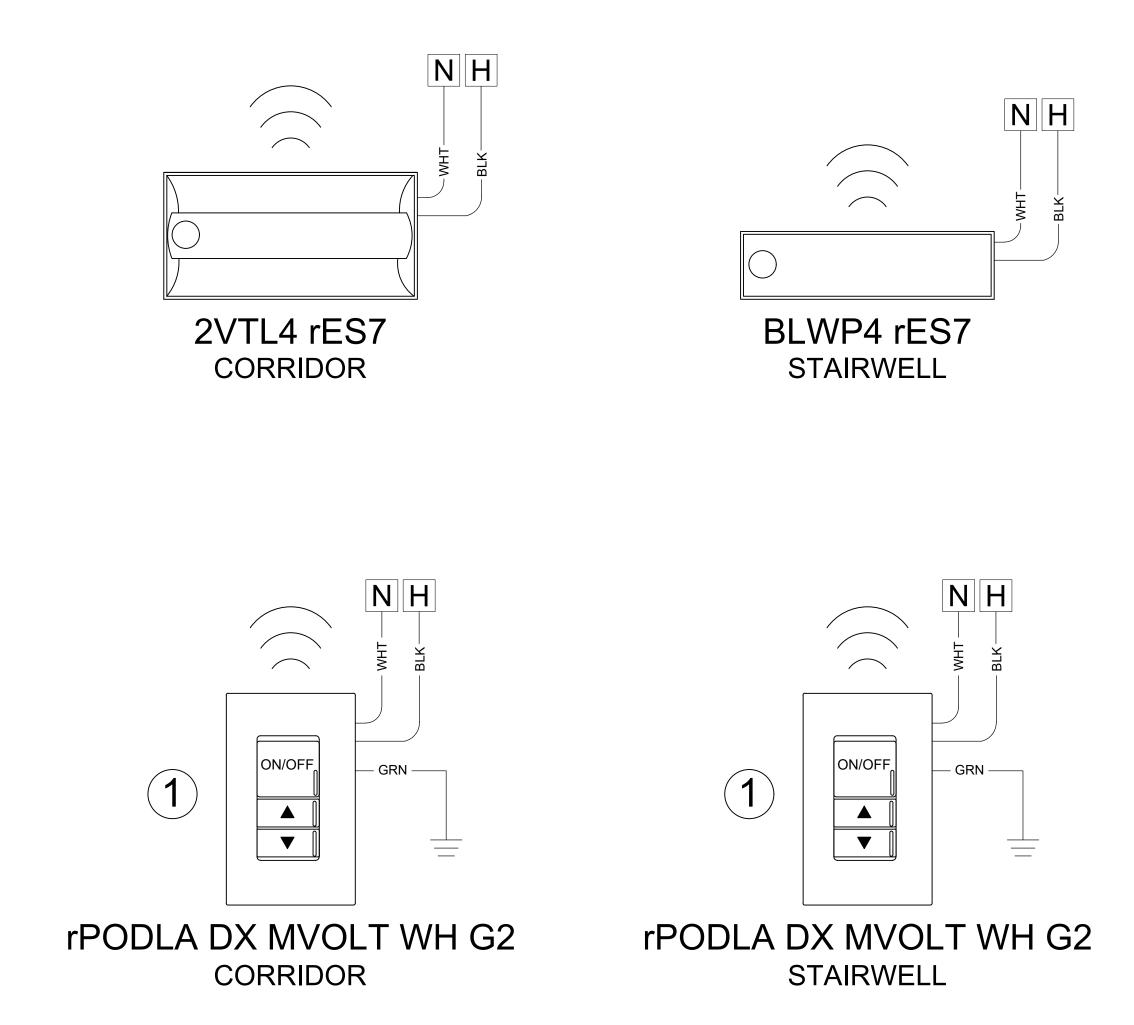

## SEE SDLA BASIS OF DESIGN TO COMPLY WITH TITLE 24 SECTION 120.8(c)

| BILL OF MATERIAL |                                          |                                                                                                                |
|------------------|------------------------------------------|----------------------------------------------------------------------------------------------------------------|
| QTY              | PRODUCT #                                | DESCRIPTION                                                                                                    |
| TBD              | 2VTL4 xxL ADPT EZ1<br>LPxxx NLTAIR2 RES7 | INTEGRAL FIXTURE EMBEDDED COMBO STANDARD RANGE 360°<br>SENSOR WITH DAYLIGHTING, PIR;<br>WIRELESS COMMUNICATION |
| TBD              | BLWP4 xxL ADPT EZ1<br>LPxxx NLTAIR2 RES7 | INTEGRAL FIXTURE EMBEDDED COMBO STANDARD RANGE 360°<br>SENSOR WITH DAYLIGHTING, PIR;<br>WIRELESS COMMUNICATION |
| 2                | rPODLA DX MVOLT WH G2                    | 1 CHANNEL ON/OFF TOGGLE WITH DIMMING,<br>LINE POWERED; WIRELESS COMMUNICATION                                  |

SEE FLOORPLANS FOR QUANTITY OF FIXTURES AND nLIGHT COMPONENTS REQUIRED.

FOR nLIGHT DESIGN ASSISTANCE OR A COMPLETE BOM ON PROJECT - CONTACT SDLA @ CONTROLS@SDLTG.COM OR (858)505-1055

1 TO PREVENT ACCESS BY UNAUTHORIZED PERSONNEL, USE A LOCKABLE SWITCH COVER.