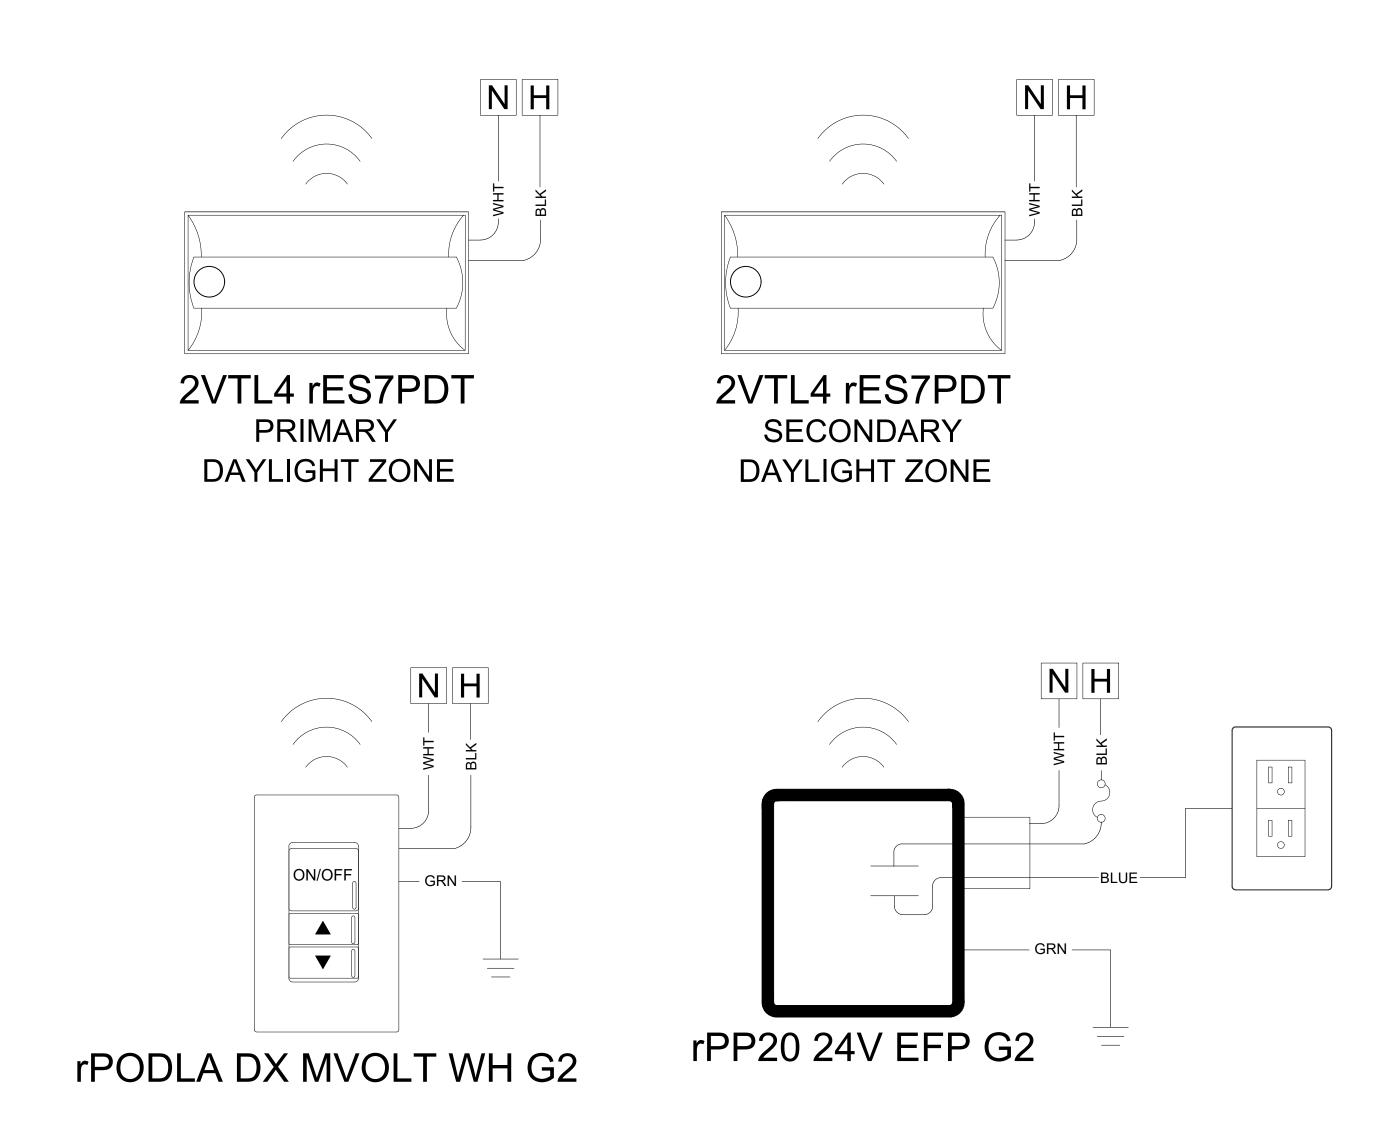

## SEE SDLA BASIS OF DESIGN TO COMPLY WITH TITLE 24 SECTION 120.8(c)

| BILL OF MATERIAL |                                             |                                                                                                                            |
|------------------|---------------------------------------------|----------------------------------------------------------------------------------------------------------------------------|
| QTY              | PRODUCT #                                   | DESCRIPTION                                                                                                                |
| TBD              | 2VTL4 xxL ADPT EZ1<br>LPxxx NLTAIR2 RES7PDT | INTEGRAL FIXTURE EMBEDDED COMBO STANDARD RANGE 360° SENSOR WITH DAYLIGHTING, DUAL TECHNOLOGY (PDT); WIRELESS COMMUNICATION |
| 1                | rPP20 24V EFP G2                            | 20 AMP RELAY PACK WITH 24VDC OUTPUT,<br>CHASE NIPPLE MOUNTING; WIRELESS COMMUNICATION                                      |
| 1                | rPODLA DX MVOLT WH G2                       | 1 CHANNEL ON/OFF TOGGLE WITH DIMMING,<br>LINE POWERED; WIRELESS COMMUNICATION                                              |

SEE FLOORPLANS FOR QUANTITY OF FIXTURES AND nLIGHT COMPONENTS REQUIRED.

FOR nLIGHT DESIGN ASSISTANCE OR A COMPLETE BOM ON PROJECT - CONTACT SDLA @ CONTROLS@SDLTG.COM OR (858)505-1055