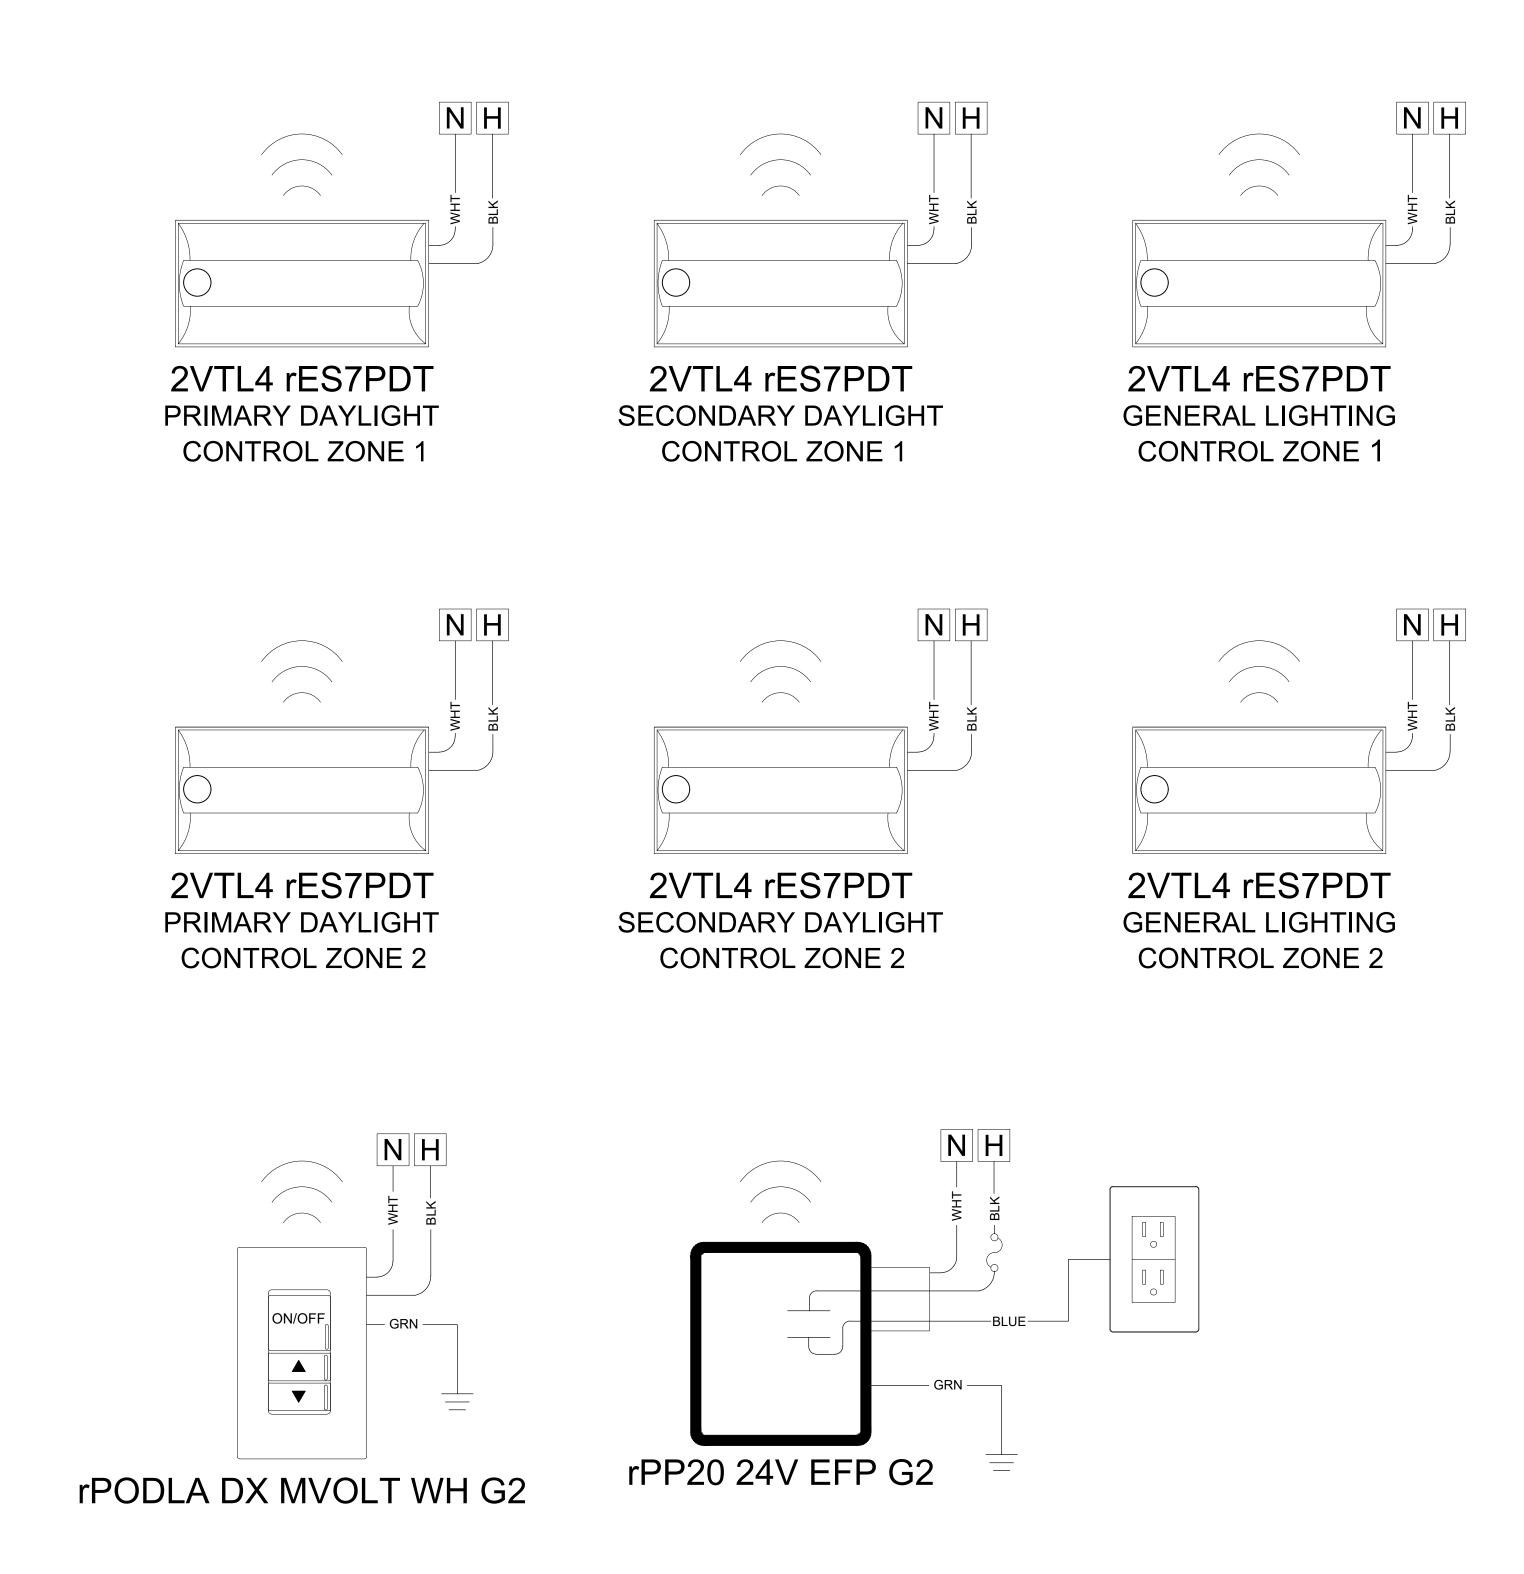

## nLIGHT AIR: OPEN OFFICE - AIR ENABLED FIXTURES

## SEE SDLA BASIS OF DESIGN TO COMPLY WITH TITLE 24 SECTION 120.8(c)

| BILL OF MATERIAL |                                             |                                                                                                                            |
|------------------|---------------------------------------------|----------------------------------------------------------------------------------------------------------------------------|
| QTY              | PRODUCT #                                   | DESCRIPTION                                                                                                                |
| TBD              | 2VTL4 xxL ADPT EZ1<br>LPxxx NLTAIR2 RES7PDT | INTEGRAL FIXTURE EMBEDDED COMBO STANDARD RANGE 360° SENSOR WITH DAYLIGHTING, DUAL TECHNOLOGY (PDT); WIRELESS COMMUNICATION |
| 1                | rPP20 24V EFP G2                            | 20 AMP RELAY PACK WITH 24VDC OUTPUT,<br>CHASE NIPPLE MOUNTING; WIRELESS COMMUNICATION                                      |
| 1                | rPODLA DX MVOLT WH G2                       | 1 CHANNEL ON/OFF TOGGLE WITH DIMMING,<br>LINE POWERED; WIRELESS COMMUNICATION                                              |

SEE FLOORPLANS FOR QUANTITY OF FIXTURES AND nLIGHT COMPONENTS REQUIRED.

FOR nLIGHT DESIGN ASSISTANCE OR A COMPLETE BOM ON PROJECT - CONTACT SDLA @

CONTROLS@SDLTG.COM OR (858)505-1055