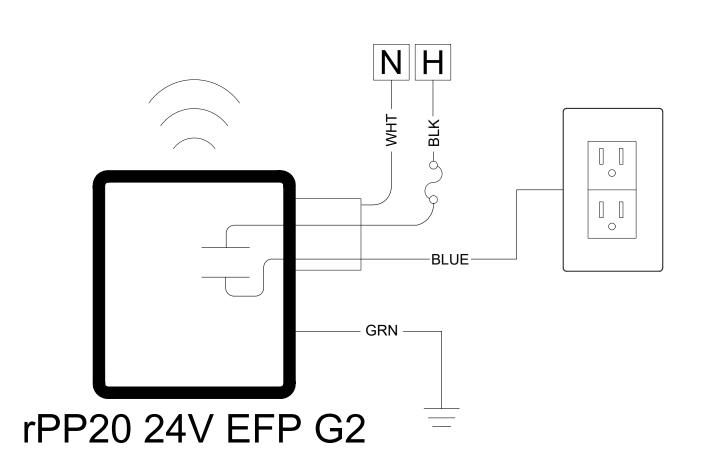

## SEE SDLA BASIS OF DESIGN TO COMPLY WITH TITLE 24 SECTION 120.8(c)

| BILL OF MATERIAL |                                             |                                                                                                                            |
|------------------|---------------------------------------------|----------------------------------------------------------------------------------------------------------------------------|
| QTY              | PRODUCT#                                    | DESCRIPTION                                                                                                                |
| TBD              | 2VTL4 xxL ADPT EZ1<br>LPxxx NLTAIR2 RES7PDT | INTEGRAL FIXTURE EMBEDDED COMBO STANDARD RANGE 360° SENSOR WITH DAYLIGHTING, DUAL TECHNOLOGY (PDT); WIRELESS COMMUNICATION |
| 1                | rPP20 24V EFP G2                            | 20 AMP RELAY PACK WITH 24VDC OUTPUT,<br>CHASE NIPPLE MOUNTING; WIRELESS COMMUNICATION                                      |
| 1                | rPODLA DX MVOLT WH G2                       | 1 CHANNEL ON/OFF TOGGLE WITH DIMMING,<br>LINE POWERED; WIRELESS COMMUNICATION                                              |