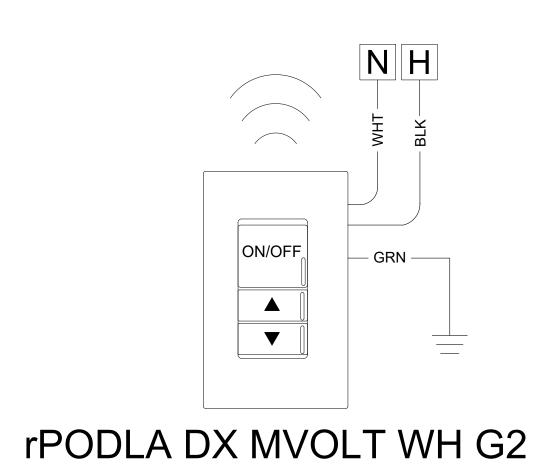

## SEE SDLA BASIS OF DESIGN TO COMPLY WITH TITLE 24 SECTION 120.8(c)

| BILL OF MATERIAL |                                             |                                                                                                                            |
|------------------|---------------------------------------------|----------------------------------------------------------------------------------------------------------------------------|
| QTY              | PRODUCT#                                    | DESCRIPTION                                                                                                                |
| TBD              | 2VTL4 xxL ADPT EZ1<br>LPxxx NLTAIR2 RES7PDT | INTEGRAL FIXTURE EMBEDDED COMBO STANDARD RANGE 360° SENSOR WITH DAYLIGHTING, DUAL TECHNOLOGY (PDT); WIRELESS COMMUNICATION |
| 1                | rPP20 24V EFP G2                            | 20 AMP RELAY PACK WITH 24VDC OUTPUT,<br>CHASE NIPPLE MOUNTING; WIRELESS COMMUNICATION                                      |
| 1                | rPODLA DX MVOLT WH G2                       | 1 CHANNEL ON/OFF TOGGLE WITH DIMMING,<br>LINE POWERED; WIRELESS COMMUNICATION                                              |