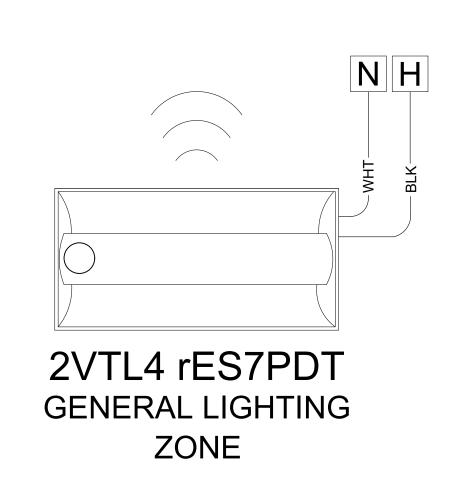

## SEE SDLA BASIS OF DESIGN TO COMPLY WITH TITLE 24 SECTION 120.8(c)

| BILL OF MATERIAL |                                             |                                                                                                                            |
|------------------|---------------------------------------------|----------------------------------------------------------------------------------------------------------------------------|
| QTY              | PRODUCT#                                    | DESCRIPTION                                                                                                                |
| TBD              | 2VTL4 xxL ADPT EZ1<br>LPxxx NLTAIR2 RES7PDT | INTEGRAL FIXTURE EMBEDDED COMBO STANDARD RANGE 360° SENSOR WITH DAYLIGHTING, DUAL TECHNOLOGY (PDT); WIRELESS COMMUNICATION |
| 1                | rPP20 24V EFP G2                            | 20 AMP RELAY PACK WITH 24VDC OUTPUT,<br>CHASE NIPPLE MOUNTING; WIRELESS COMMUNICATION                                      |
| 1                | rPODLA DX MVOLT WH G2                       | 1 CHANNEL ON/OFF TOGGLE WITH DIMMING,<br>LINE POWERED; WIRELESS COMMUNICATION                                              |