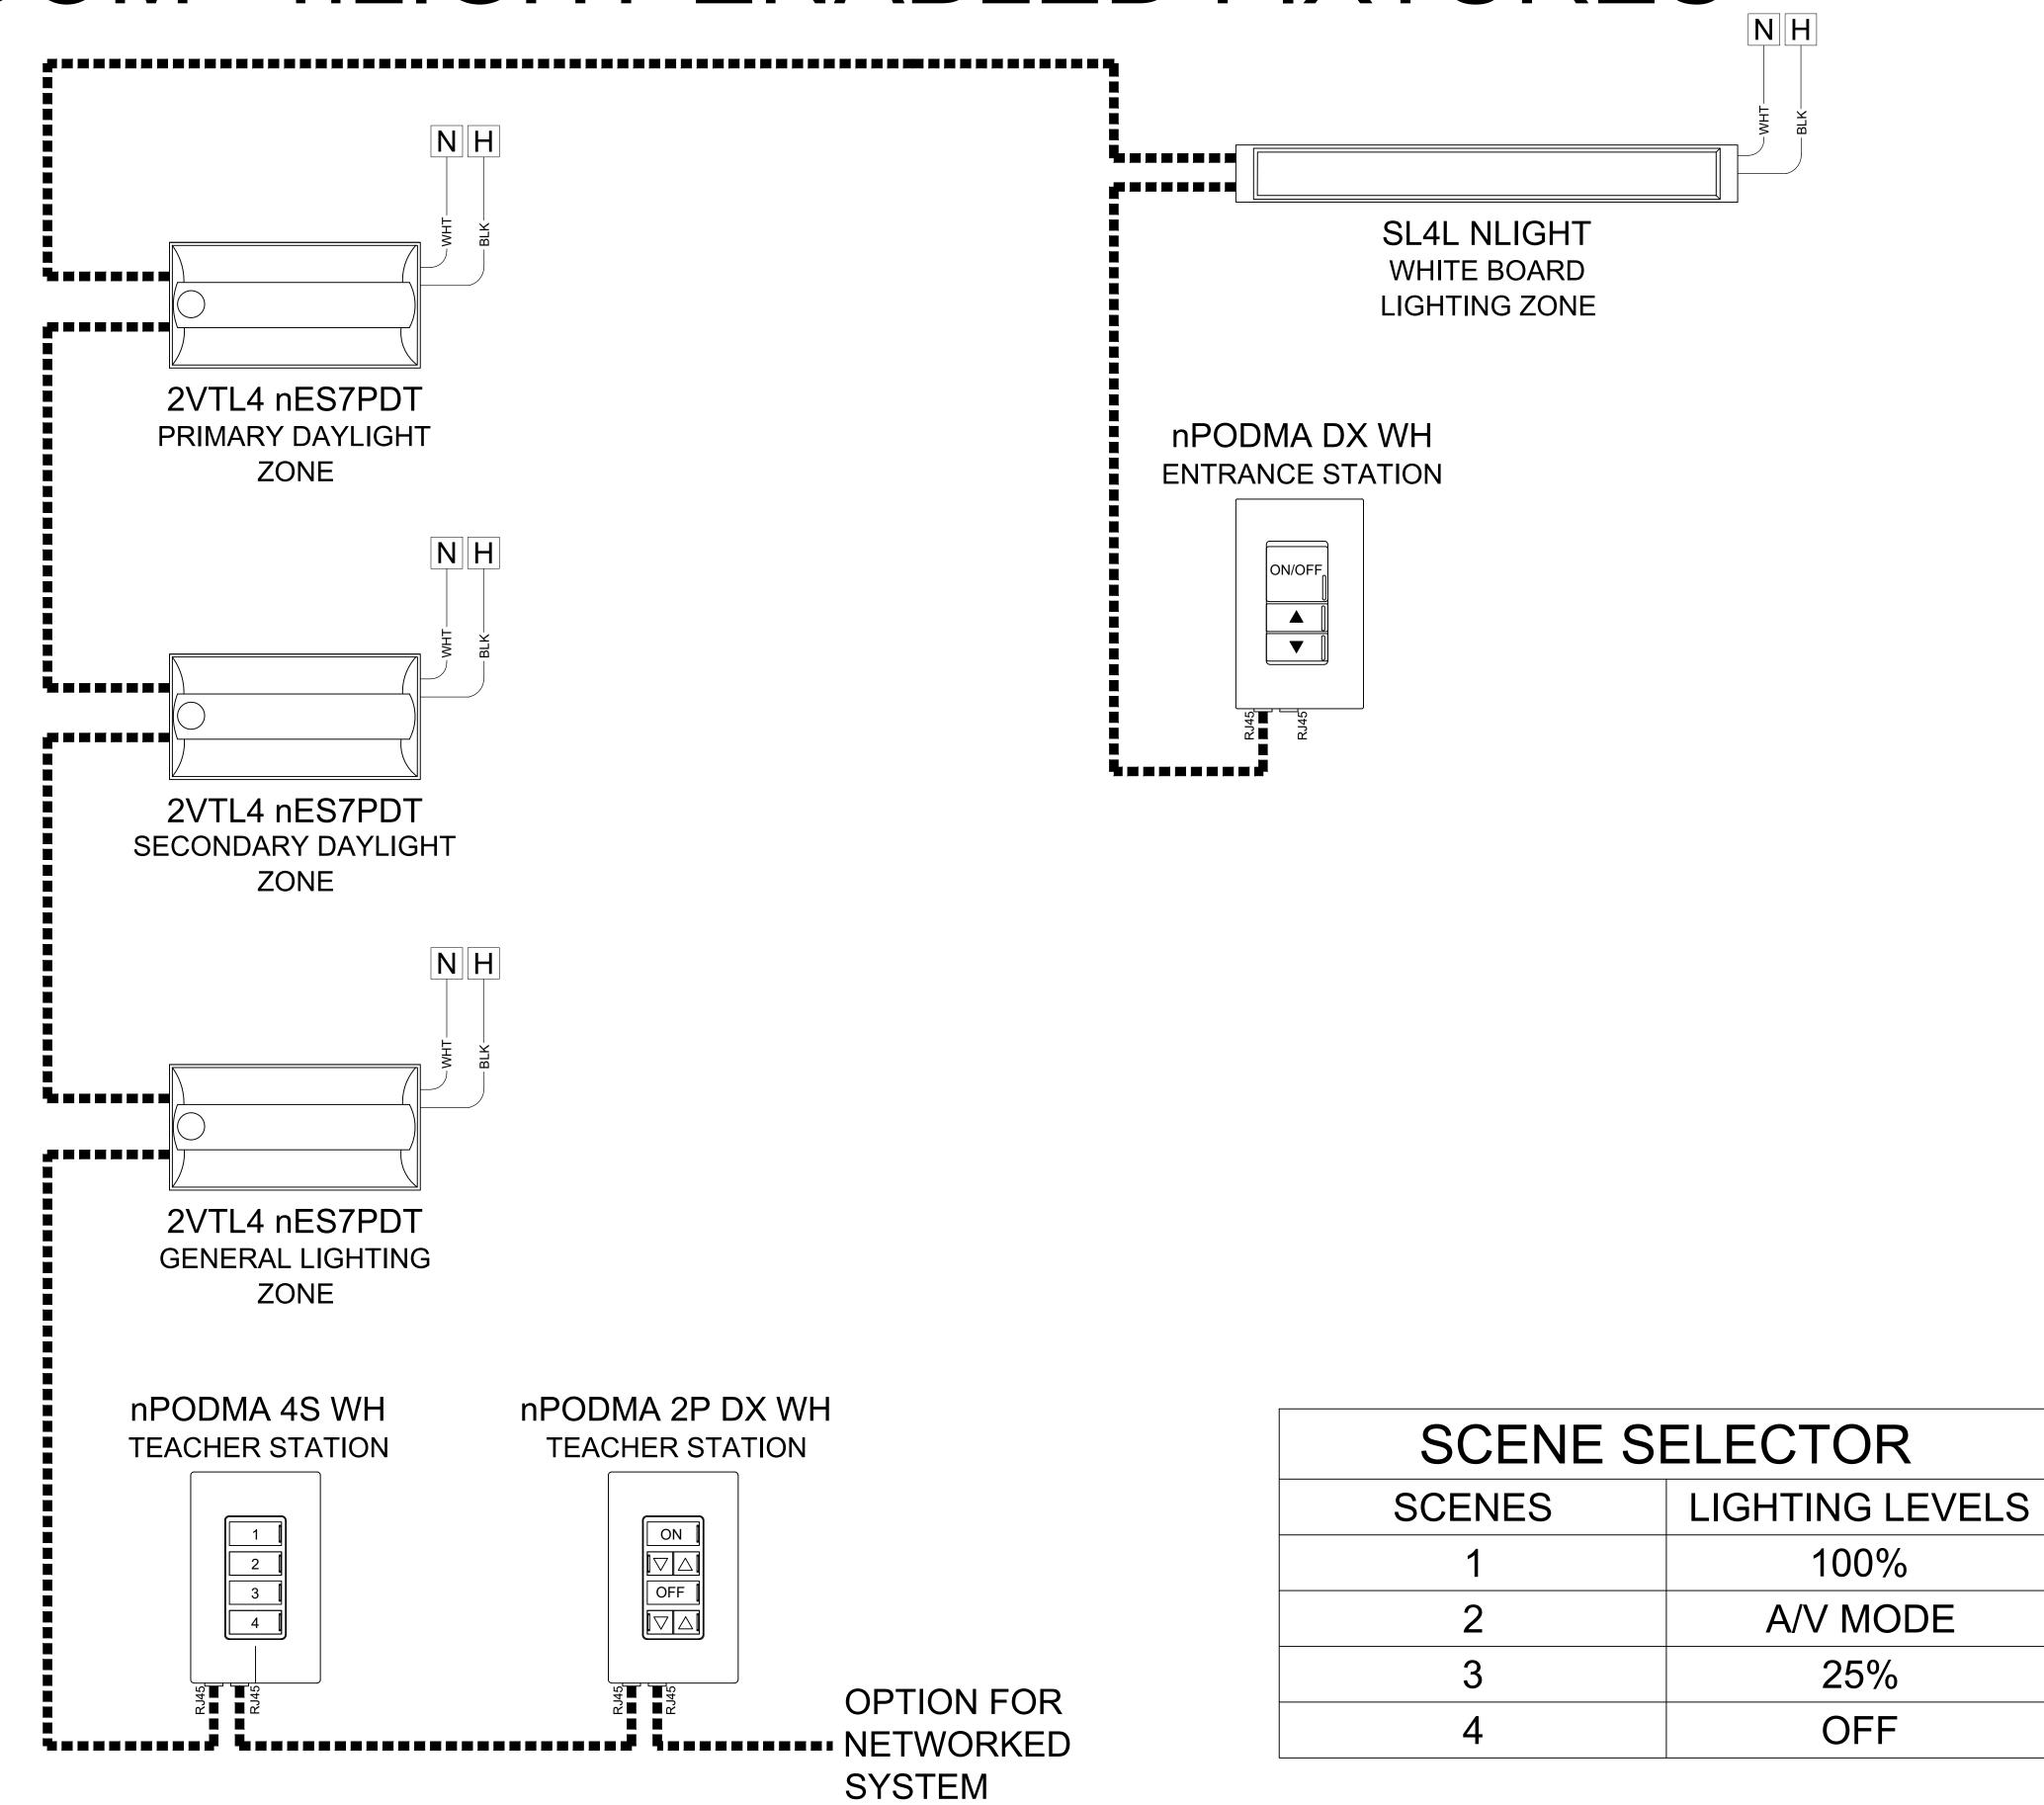

## nLIGHT: CLASSROOM - nLIGHT ENABLED FIXTURES

## SEE SDLA BASIS OF DESIGN TO COMPLY WITH TITLE 24 SECTION 120.8(c)

| BILL OF MATERIAL |                                                             |                                                                                                    |
|------------------|-------------------------------------------------------------|----------------------------------------------------------------------------------------------------|
| QTY              | PRODUCT #                                                   | DESCRIPTION                                                                                        |
| TBD              | 2VTL4 xxL ADPT EZ1<br>LPxxx N100 NES7PDT                    | INTEGRAL FIXTURE EMBEDDED COMBO STANDARD RANGE 360° SENSOR WITH DAYLIGHTING, DUAL TECHNOLOGY (PDT) |
| TBD              | SL4L LOP xFT xLP xx xxCRI xxK xxLMF MIN1 xxx xxx/xxx NLIGHT | RECESSED LINEAR WITH EMBEDDED POWERPACK                                                            |
| 1                | nPODMA 4S WH                                                | 4 PRESET SCENE SELECTOR                                                                            |
| 1                | nPODMA 2P DX WH                                             | 2 CHANNEL ON/OFF TOGGLE WITH DIMMING                                                               |
| 1                | nPODMA DX WH                                                | SINGLE CHANNEL ON/OFF TOGGLE WITH DIMMING                                                          |

SEE FLOORPLANS FOR QUANTITY OF FIXTURES AND nLIGHT COMPONENTS REQUIRED.

FOR nLIGHT DESIGN ASSISTANCE OR A COMPLETE BOM ON PROJECT - CONTACT SDLA @ CONTROLS@SDLTG.COM OR (858)505-1055