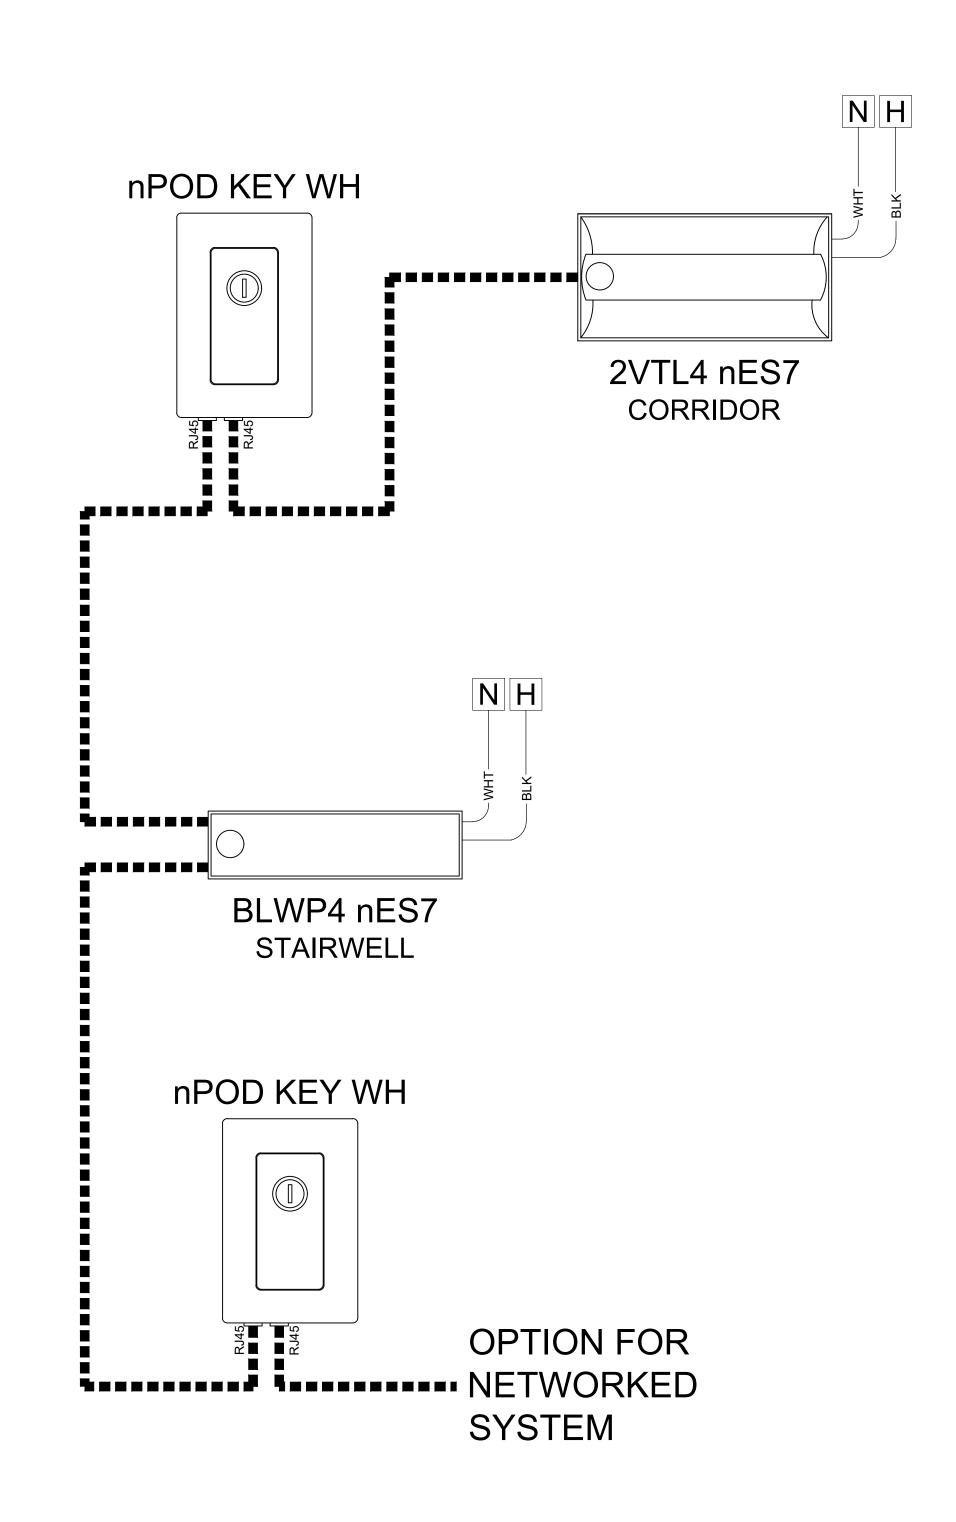

## nLIGHT: CORRIDOR/STAIRWELL - nLIGHT ENABLED FIXTURES

## SEE SDLA BASIS OF DESIGN TO COMPLY WITH TITLE 24 SECTION 120.8(c)

| BILL OF MATERIAL |                                       |                                                                                  |
|------------------|---------------------------------------|----------------------------------------------------------------------------------|
| QTY              | PRODUCT#                              | DESCRIPTION                                                                      |
| TBD              | 2VTL4 xxL ADPT EZ1<br>LPxxx N100 NES7 | INTEGRAL FIXTURE EMBEDDED COMBO STANDARD RANGE 360° SENSOR WITH DAYLIGHTING, PIR |
| TBD              | BLWP4 xxL ADPT EZ1<br>LPxxx N100 NES7 | INTEGRAL FIXTURE EMBEDDED COMBO STANDARD RANGE 360° SENSOR WITH DAYLIGHTING, PIR |
| 2                | nPOD KEY WH                           | 1 CHANNEL ON/OFF DIGITAL KEY SWITCH WITH DIMMING                                 |

SEE FLOORPLANS FOR QUANTITY OF FIXTURES AND nLIGHT COMPONENTS REQUIRED.

FOR nLIGHT DESIGN ASSISTANCE OR A COMPLETE BOM ON PROJECT - CONTACT SDLA @
CONTROLS@SDLTG.COM OR (858)505-1055