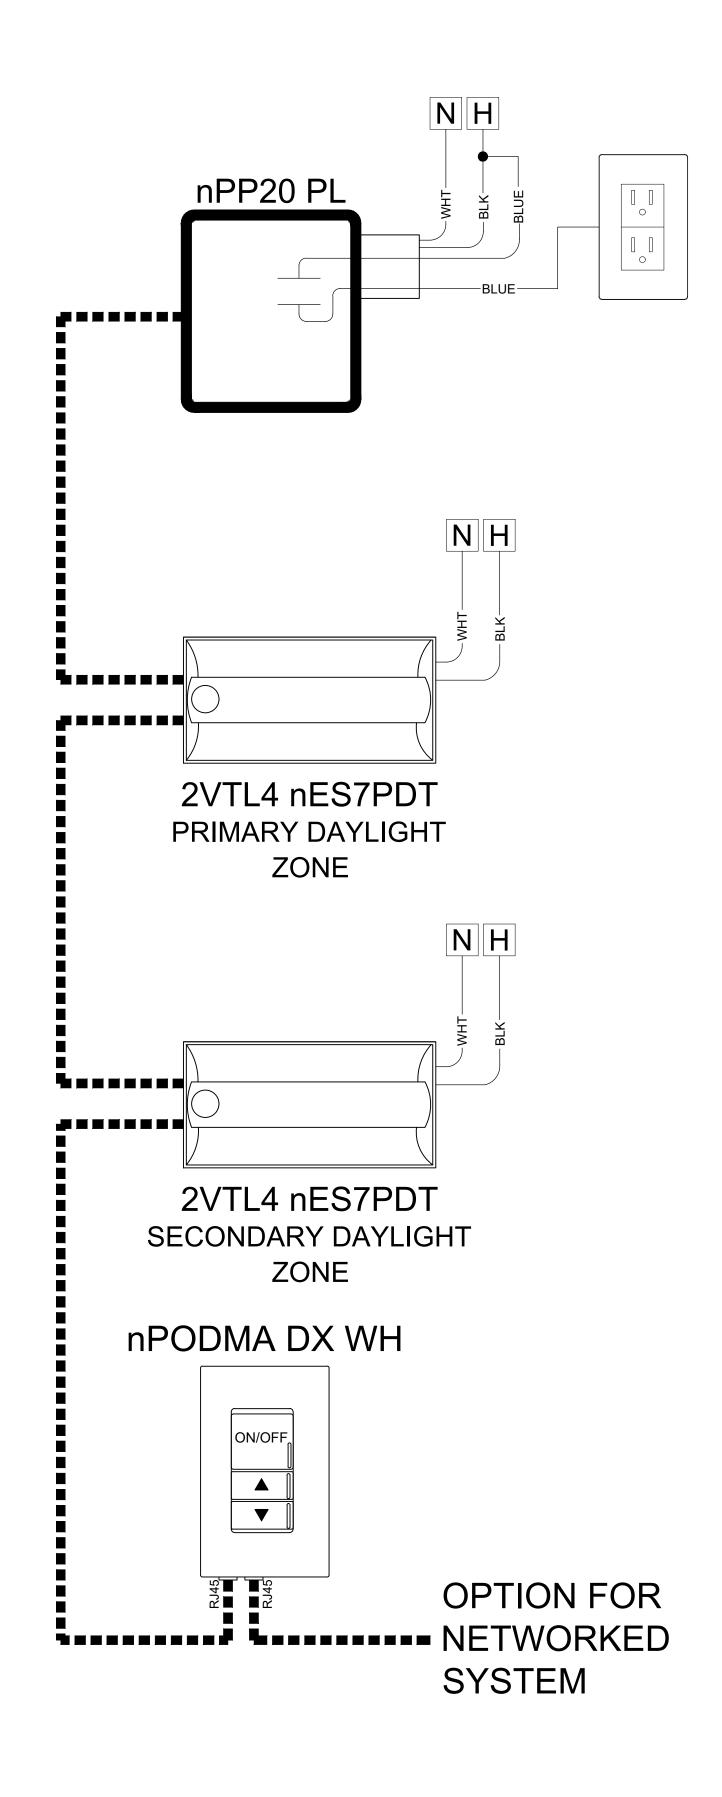

## SEE SDLA BASIS OF DESIGN TO COMPLY WITH TITLE 24 SECTION 120.8(c)

| BILL OF MATERIAL |                                          |                                                                                                    |
|------------------|------------------------------------------|----------------------------------------------------------------------------------------------------|
| QTY              | PRODUCT #                                | DESCRIPTION                                                                                        |
| TBD              | 2VTL4 xxL ADPT EZ1<br>LPxxx N100 NES7PDT | INTEGRAL FIXTURE EMBEDDED COMBO STANDARD RANGE 360° SENSOR WITH DAYLIGHTING, DUAL TECHNOLOGY (PDT) |
| 1                | nPODMA DX WH                             | SINGLE CHANNEL ON/OFF TOGGLE WITH DIMMING                                                          |
| 1                | nPP20 PL                                 | 20 AMP RELAY PACK FOR PLUG LOAD CONTROL, CHASE NIPPLE MOUNTING                                     |

SEE FLOORPLANS FOR QUANTITY OF FIXTURES AND nLIGHT COMPONENTS REQUIRED.

FOR nLIGHT DESIGN ASSISTANCE OR A COMPLETE BOM ON PROJECT - CONTACT SDLA @
CONTROLS@SDLTG.COM OR (858)505-1055