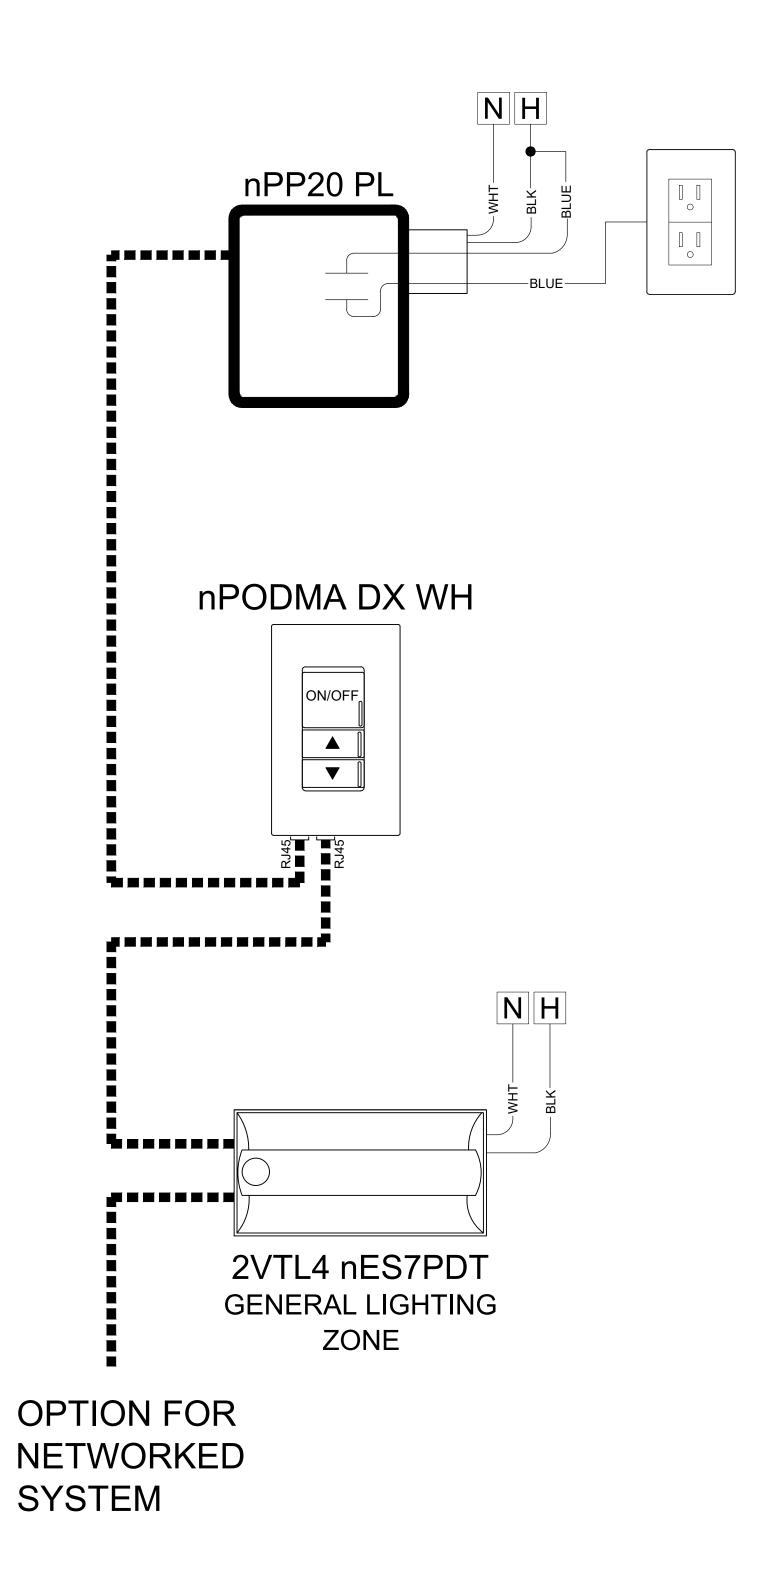

## SEE SDLA BASIS OF DESIGN TO COMPLY WITH TITLE 24 SECTION 120.8(c)

| BILL OF MATERIAL |                                          |                                                                                                    |
|------------------|------------------------------------------|----------------------------------------------------------------------------------------------------|
| QTY              | PRODUCT #                                | DESCRIPTION                                                                                        |
| TBD              | 2VTL4 xxL ADPT EZ1<br>LPxxx N100 NES7PDT | INTEGRAL FIXTURE EMBEDDED COMBO STANDARD RANGE 360° SENSOR WITH DAYLIGHTING, DUAL TECHNOLOGY (PDT) |
| 1                | nPODMA DX WH                             | SINGLE CHANNEL ON/OFF TOGGLE WITH DIMMING                                                          |
| 1                | nPP20 PL                                 | 20 AMP RELAY PACK FOR PLUG LOAD CONTROL,<br>CHASE NIPPLE MOUNTING                                  |

SEE FLOORPLANS FOR QUANTITY OF FIXTURES AND nLIGHT COMPONENTS REQUIRED.

FOR nLIGHT DESIGN ASSISTANCE OR A COMPLETE BOM ON PROJECT - CONTACT SDLA @ CONTROLS@SDLTG.COM OR (858)505-1055