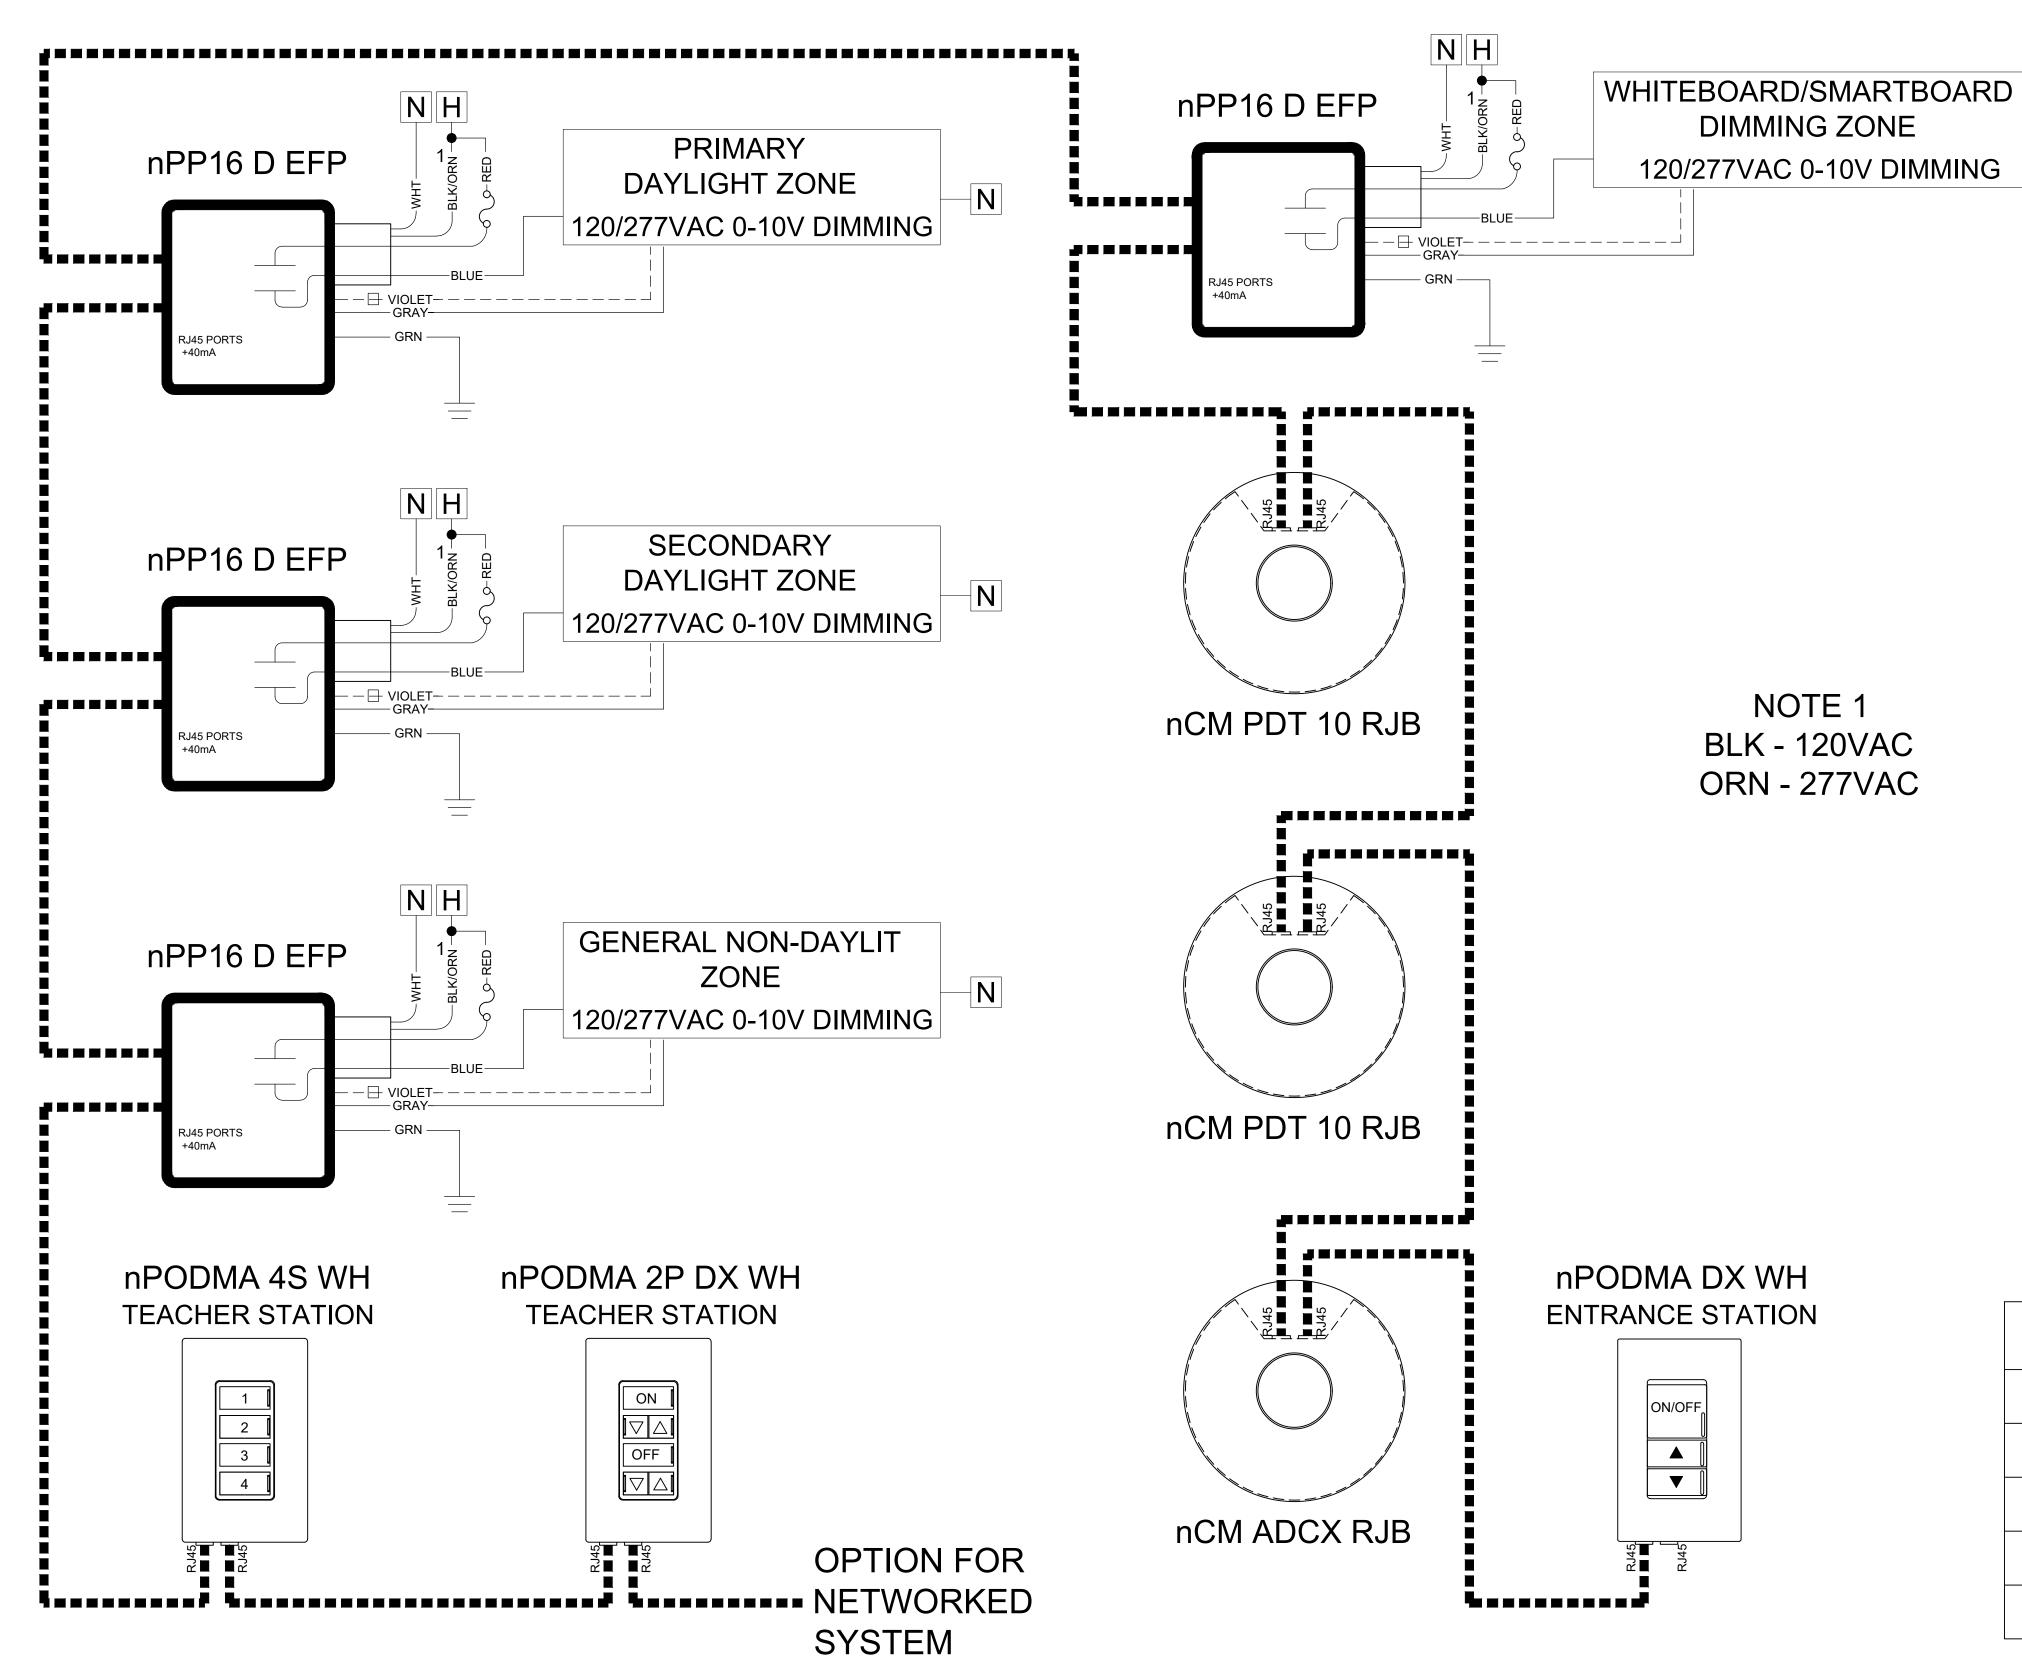

## nLIGHT: CLASSROOM - POWERPACKS

| SCENE SELECTOR |                 |  |
|----------------|-----------------|--|
| SCENES         | LIGHTING LEVELS |  |
| 1              | 100%            |  |
| 2              | A/V MODE        |  |
| 3              | 25%             |  |
| 4              | OFF             |  |

## SEE SDLA BASIS OF DESIGN TO COMPLY WITH TITLE 24 SECTION 120.8(c)

| BILL OF MATERIAL |                 |                                                                             |
|------------------|-----------------|-----------------------------------------------------------------------------|
| QTY              | PRODUCT #       | DESCRIPTION                                                                 |
| 1                | nPODMA 4S WH    | 4 PRESET SCENE SELECTOR                                                     |
| 1                | nPODMA 2P DX WH | 2 CHANNEL ON/OFF TOGGLE WITH DIMMING                                        |
| 1                | nPODMA DX WH    | SINGLE CHANNEL ON/OFF TOGGLE WITH DIMMING                                   |
| 1                | nCM ADCX RJB    | AUTOMATIC DIMMING CONTROL PHOTOCELL- CEILING MOUNT, LOW VOLTAGE             |
| 2                | nCM PDT 10 RJB  | EXTENDED RANGE 360° SENSOR-CEILING MOUNT, LOW VOLTAGE DUAL TECHNOLOGY (PDT) |
| 4                | nPP16 D EFP     | 16 AMP RELAY PACK WITH 0-10V DIMMING CONTROL;<br>CHASE NIPPLE MOUNTING      |

SEE FLOORPLANS FOR QUANTITY OF FIXTURES AND nLIGHT COMPONENTS REQUIRED.

FOR nLIGHT DESIGN ASSISTANCE OR A COMPLETE BOM ON PROJECT - CONTACT SDLA @ CONTROLS@SDLTG.COM OR (858)505-1055