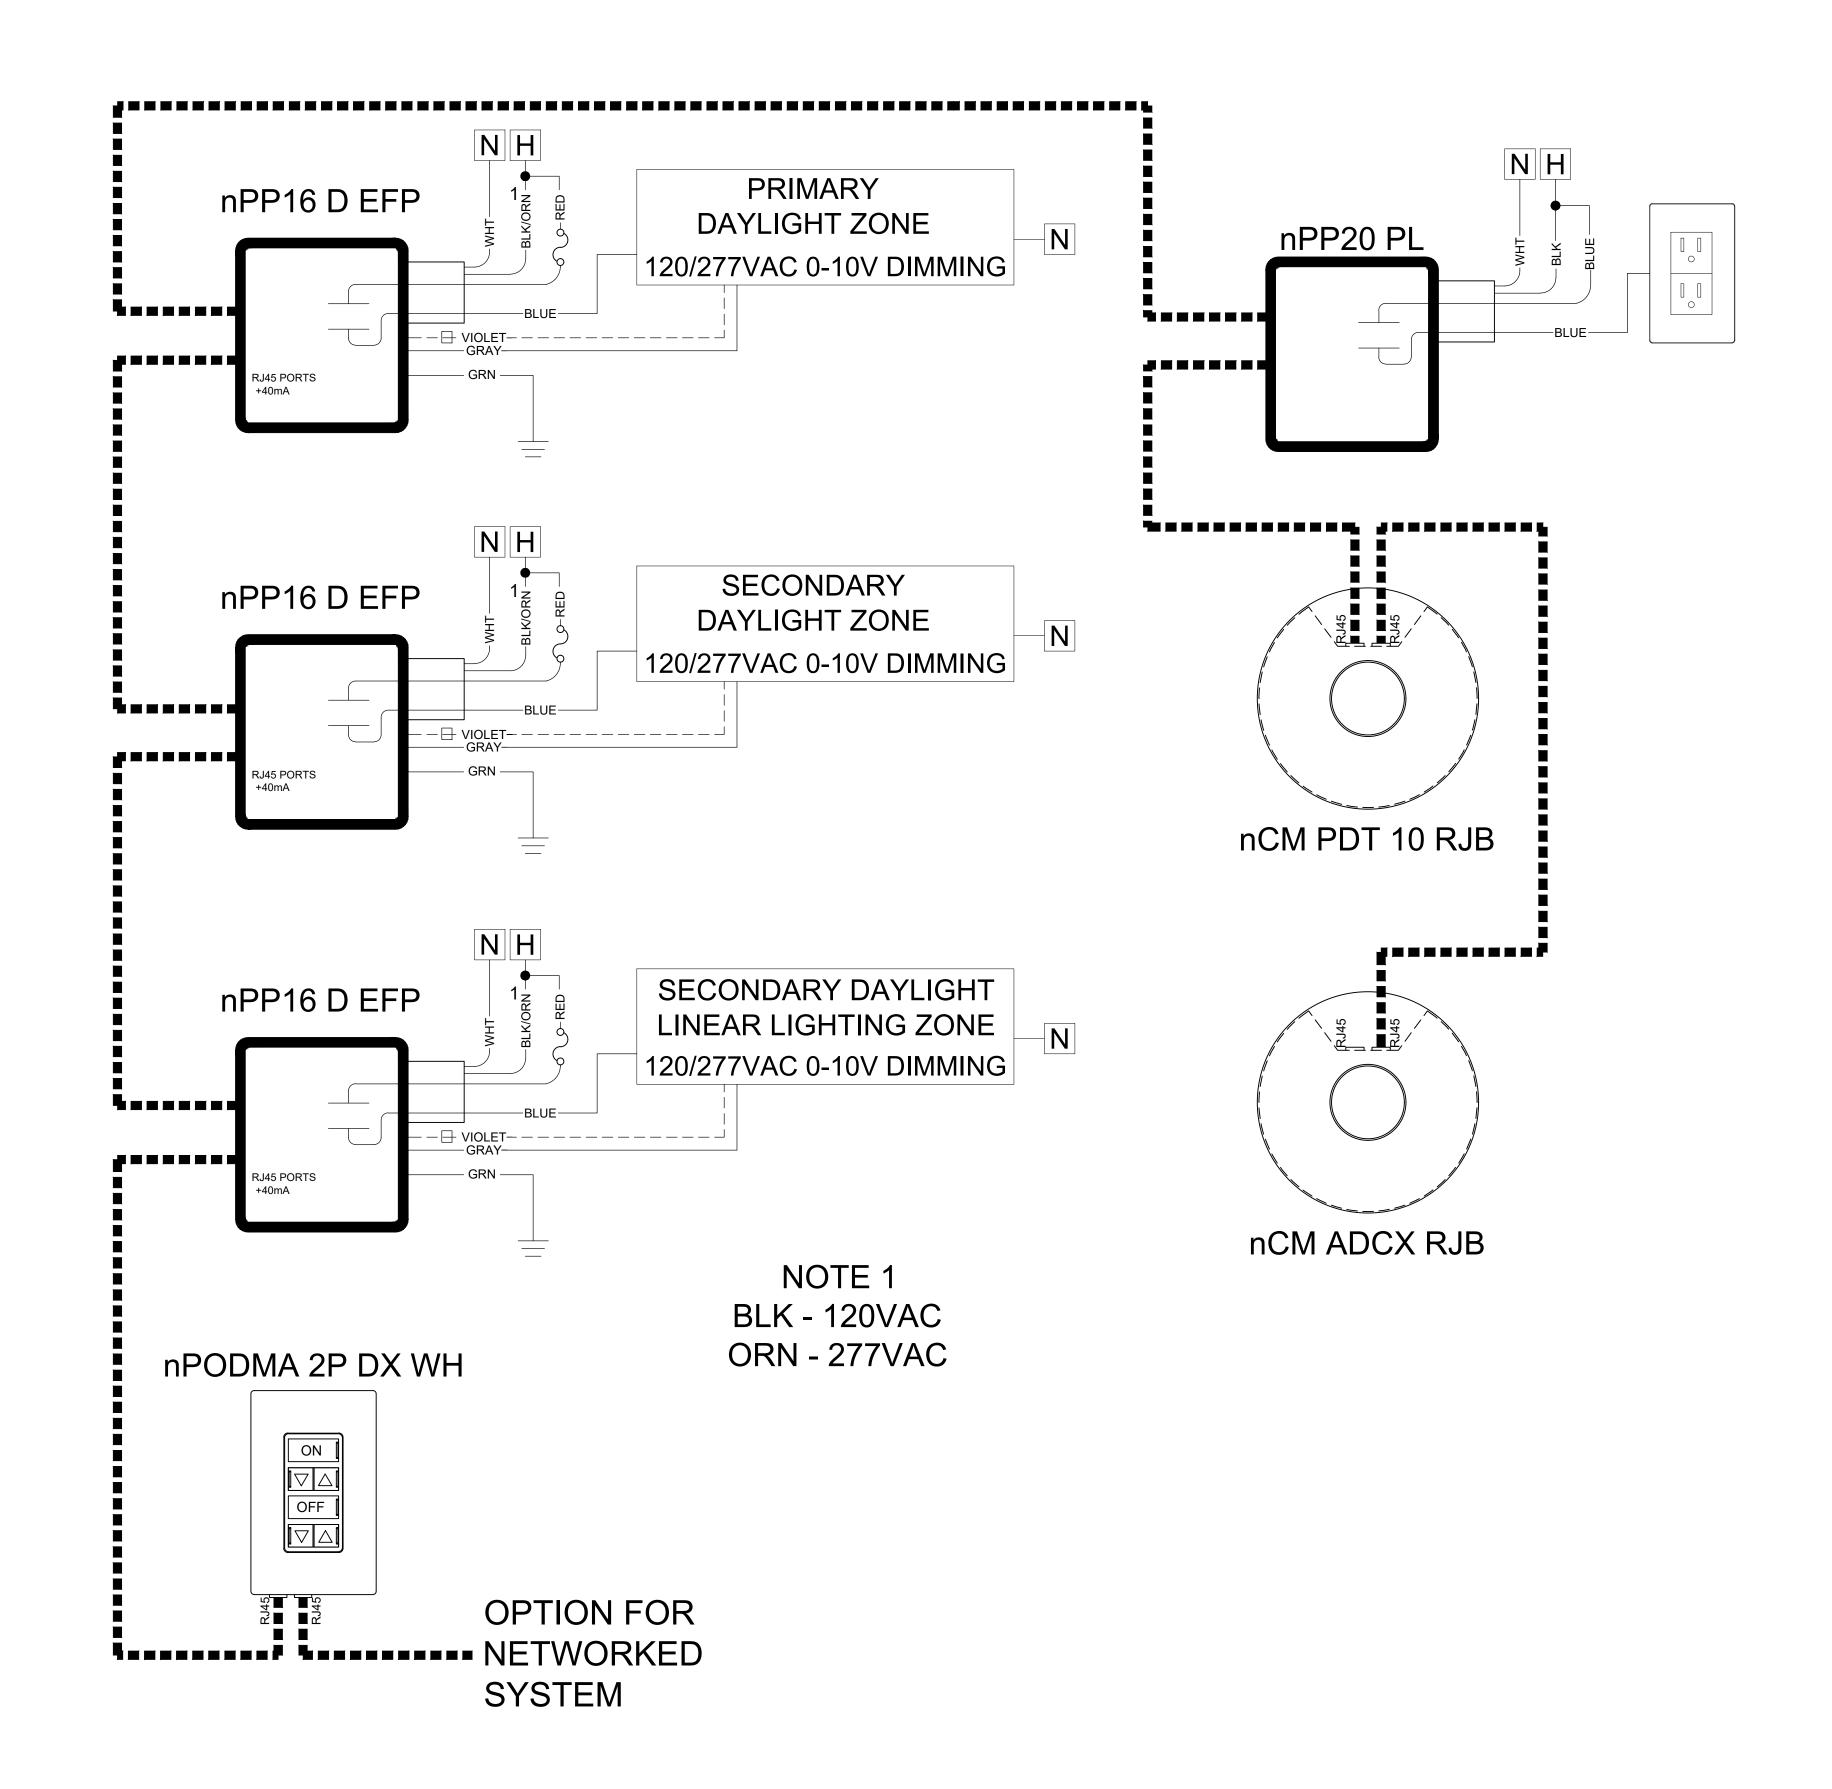

## nLIGHT: CONFERENCE - POWERPACKS

## SEE SDLA BASIS OF DESIGN TO COMPLY WITH TITLE 24 SECTION 120.8(c)

| BILL OF MATERIAL |                 |                                                                                      |
|------------------|-----------------|--------------------------------------------------------------------------------------|
| QTY              | PRODUCT #       | DESCRIPTION                                                                          |
| 1                | nPODMA 2P DX WH | 2 CHANNEL ON/OFF TOGGLE WITH DIMMING                                                 |
| 3                | nPP16 D EFP     | 16 AMP RELAY PACK WITH 0-10V DIMMING CONTROL,<br>CHASE NIPPLE MOUNTING               |
| 1                | nPP20 PL        | 20 AMP RELAY PACK FOR PLUG LOAD CONTROL, CHASE NIPPLE MOUNTING                       |
| 1                | nCM ADCX RJB    | AUTOMATIC DIMMING CONTROL PHOTOCELL- CEILING MOUNT, LOW VOLTAGE                      |
| 1                | nCM PDT 10 RJB  | EXTENDED RANGE 360° SENSOR-CEILING MOUNT, LOW VOLTAGE, PASSIVE DUAL TECHNOLOGY (PDT) |