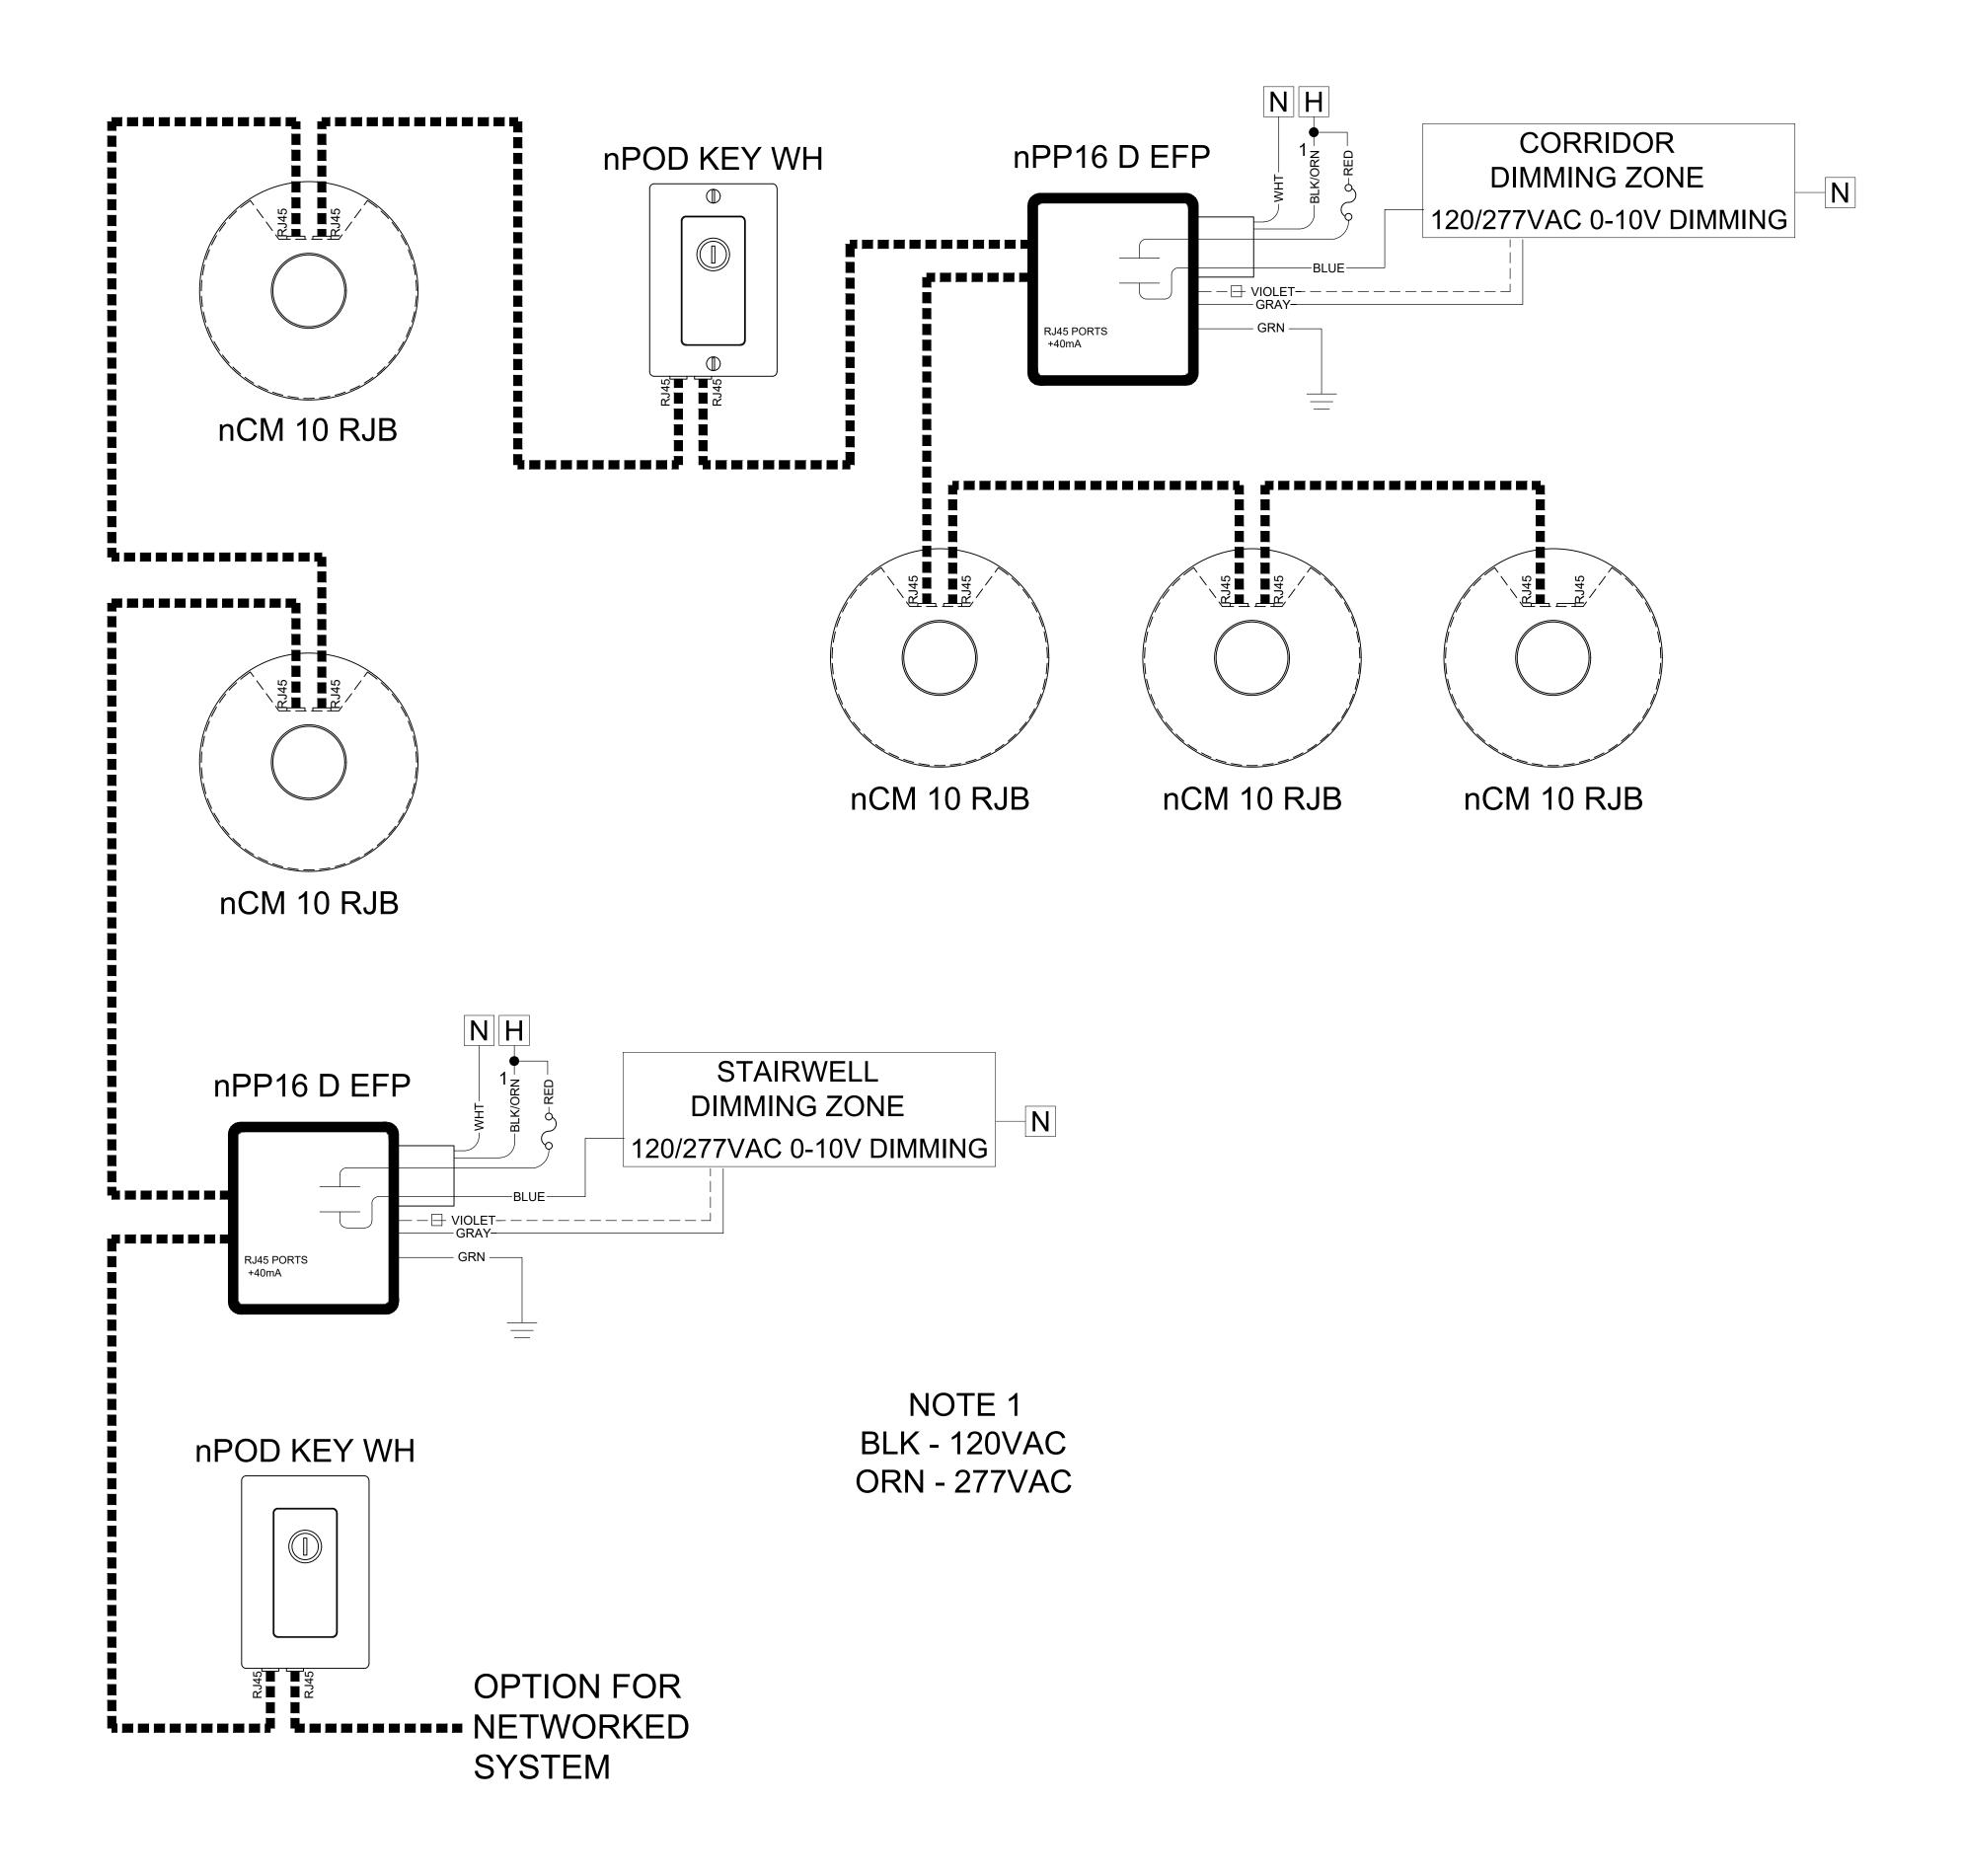

## nLIGHT: CORRIDOR/STAIRWELL - POWERPACKS

## SEE SDLA BASIS OF DESIGN TO COMPLY WITH TITLE 24 SECTION 120.8(c)

| BILL OF MATERIAL |             |                                                                     |
|------------------|-------------|---------------------------------------------------------------------|
| QTY              | PRODUCT#    | DESCRIPTION                                                         |
| 2                | nPOD KEY WH | 1 CHANNEL ON/OFF DIGITAL KEY SWITCH WITH DIMMING                    |
| 2                | nPP16 D EFP | 16 AMP RELAY PACK WITH 0-10V DIMMING CONTROL; CHASE NIPPLE MOUNTING |
| 5                | nCM 10 RJB  | OCCUPANCY SENSOR,LOW VOLTAGE WIDE<br>VIEW                           |

SEE FLOORPLANS FOR QUANTITY OF FIXTURES AND nLIGHT COMPONENTS REQUIRED.

FOR nLIGHT DESIGN ASSISTANCE OR A COMPLETE BOM ON PROJECT - CONTACT SDLA @ CONTROLS@SDLTG.COM OR (858)505-1055