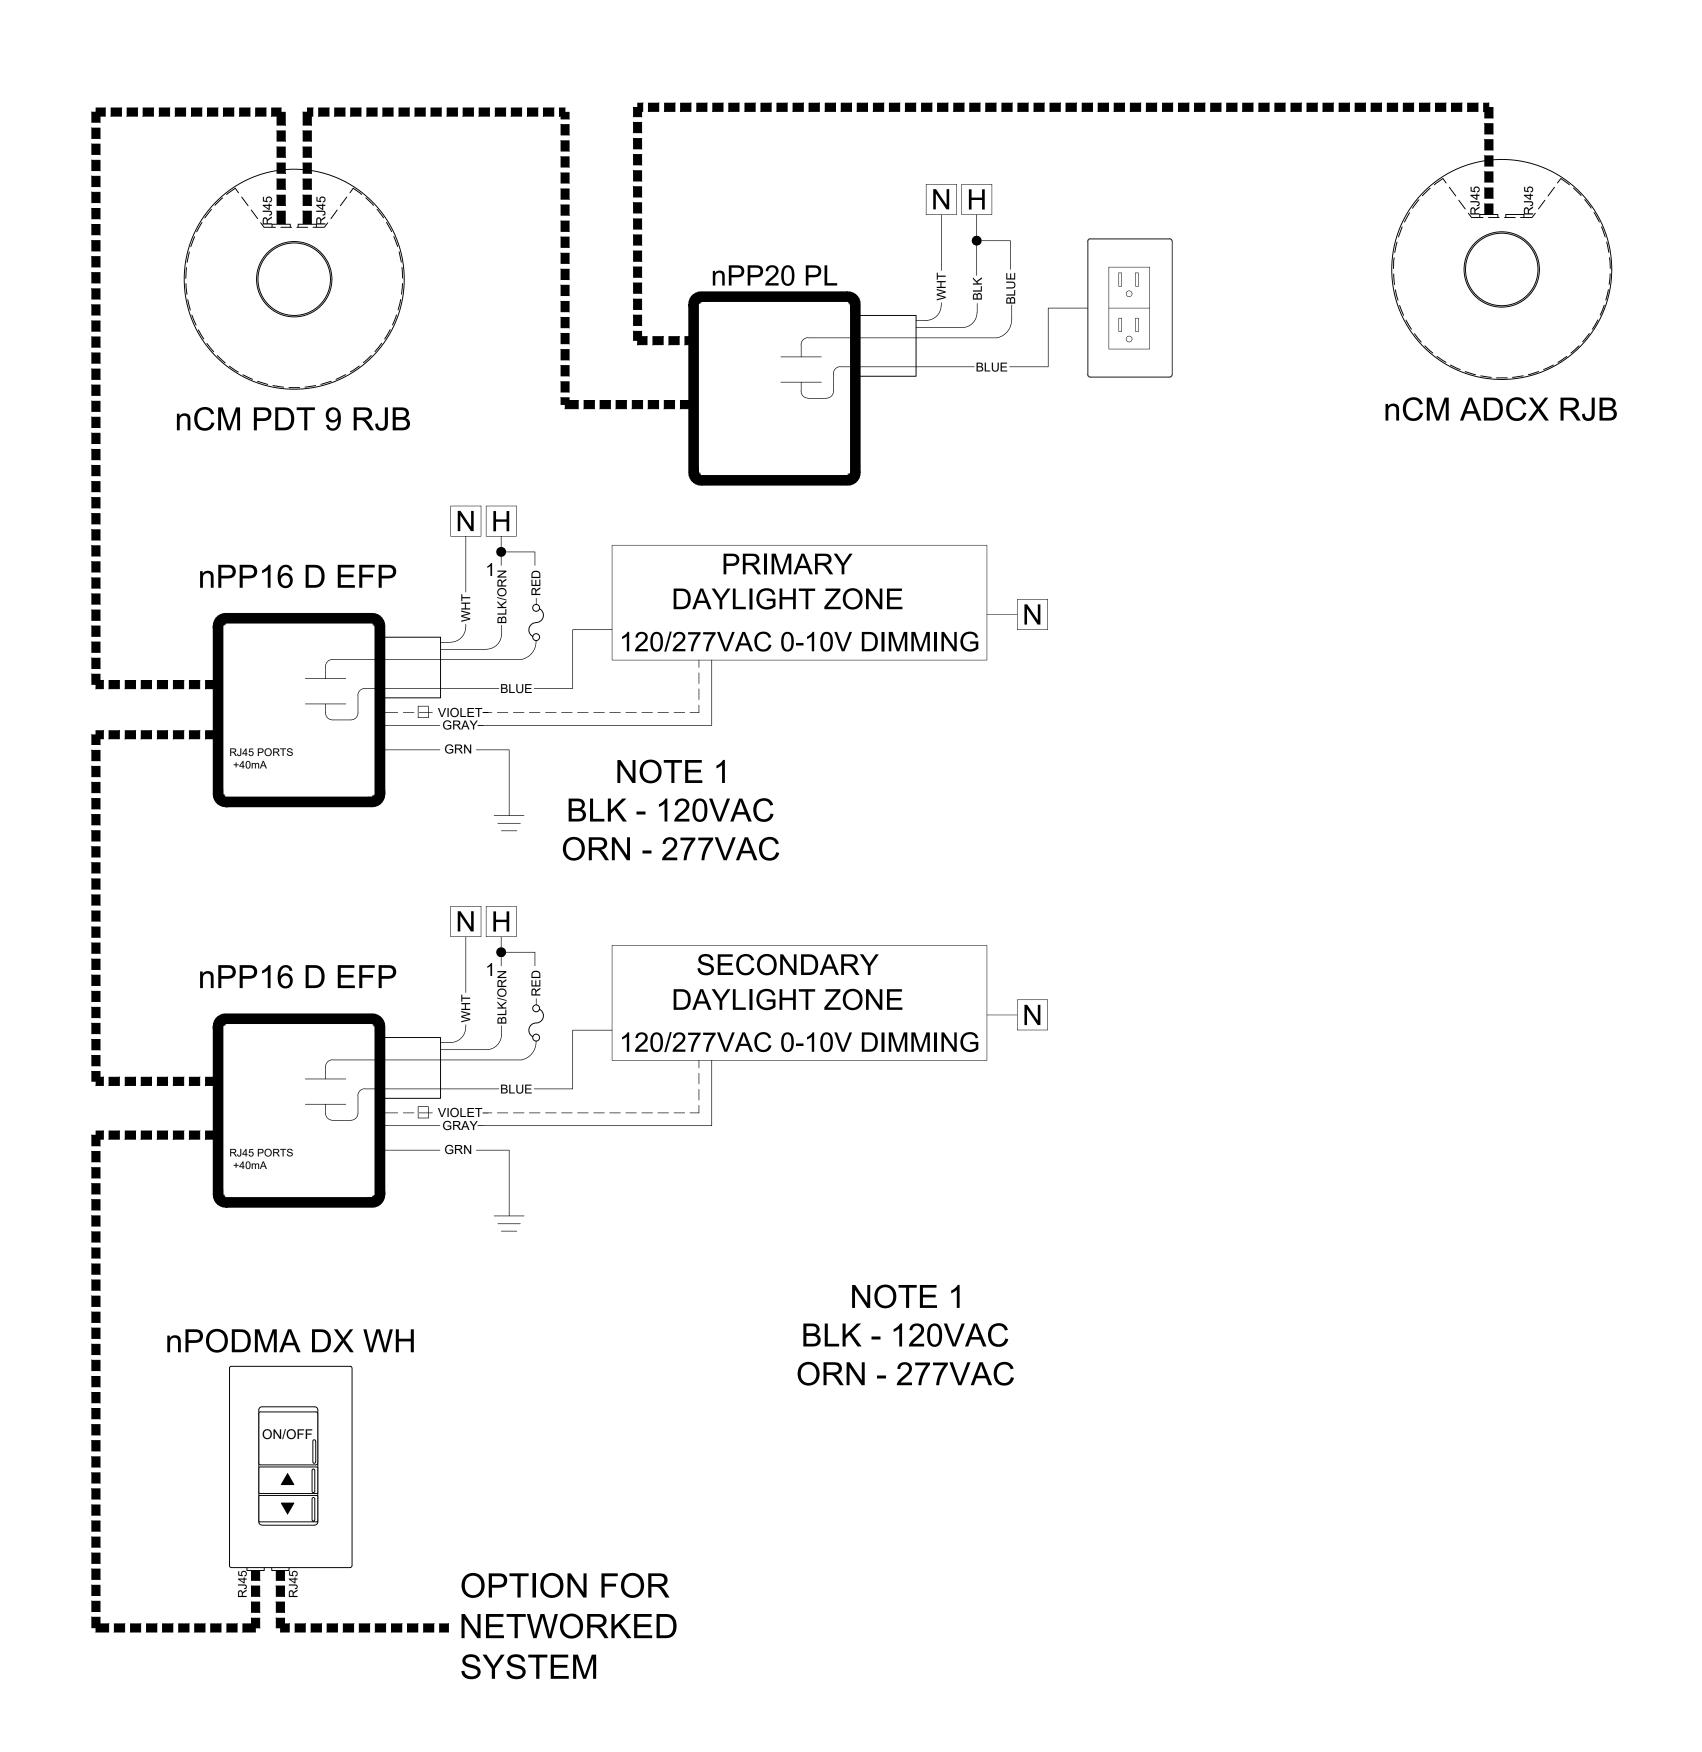

## nLIGHT: LARGE OFFICE - POWERPACKS

## SEE SDLA BASIS OF DESIGN TO COMPLY WITH TITLE 24 SECTION 120.8(c)

| BILL OF MATERIAL |               |                                                                                     |
|------------------|---------------|-------------------------------------------------------------------------------------|
| QTY              | PRODUCT #     | DESCRIPTION                                                                         |
| 1                | nPODMA DX WH  | SINGLE CHANNEL ON/OFF TOGGLE WITH DIMMING                                           |
| 3                | nPP16 D EFP   | 16 AMP RELAY PACK WITH 0-10V DIMMING CONTROL,<br>CHASE NIPPLE MOUNTING              |
| 1                | nPP20 PL      | 20 AMP RELAY PACK FOR PLUG LOAD CONTROL, CHASE NIPPLE MOUNTING                      |
| 1                | nCM ADCX RJB  | AUTOMATIC DIMMING CONTROL PHOTOCELL- CEILING MOUNT, LOW VOLTAGE                     |
| 1                | nCM PDT 9 RJB | STANDARD RANGE 360° SENSOR-CEILING MOUNT, LOW VOLTAGE PASSIVE DUAL TECHNOLOGY (PDT) |

SEE FLOORPLANS FOR QUANTITY OF FIXTURES AND nLIGHT COMPONENTS REQUIRED.

FOR nLIGHT DESIGN ASSISTANCE OR A COMPLETE BOM ON PROJECT - CONTACT SDLA @ CONTROLS@SDLTG.COM OR (858)505-1055