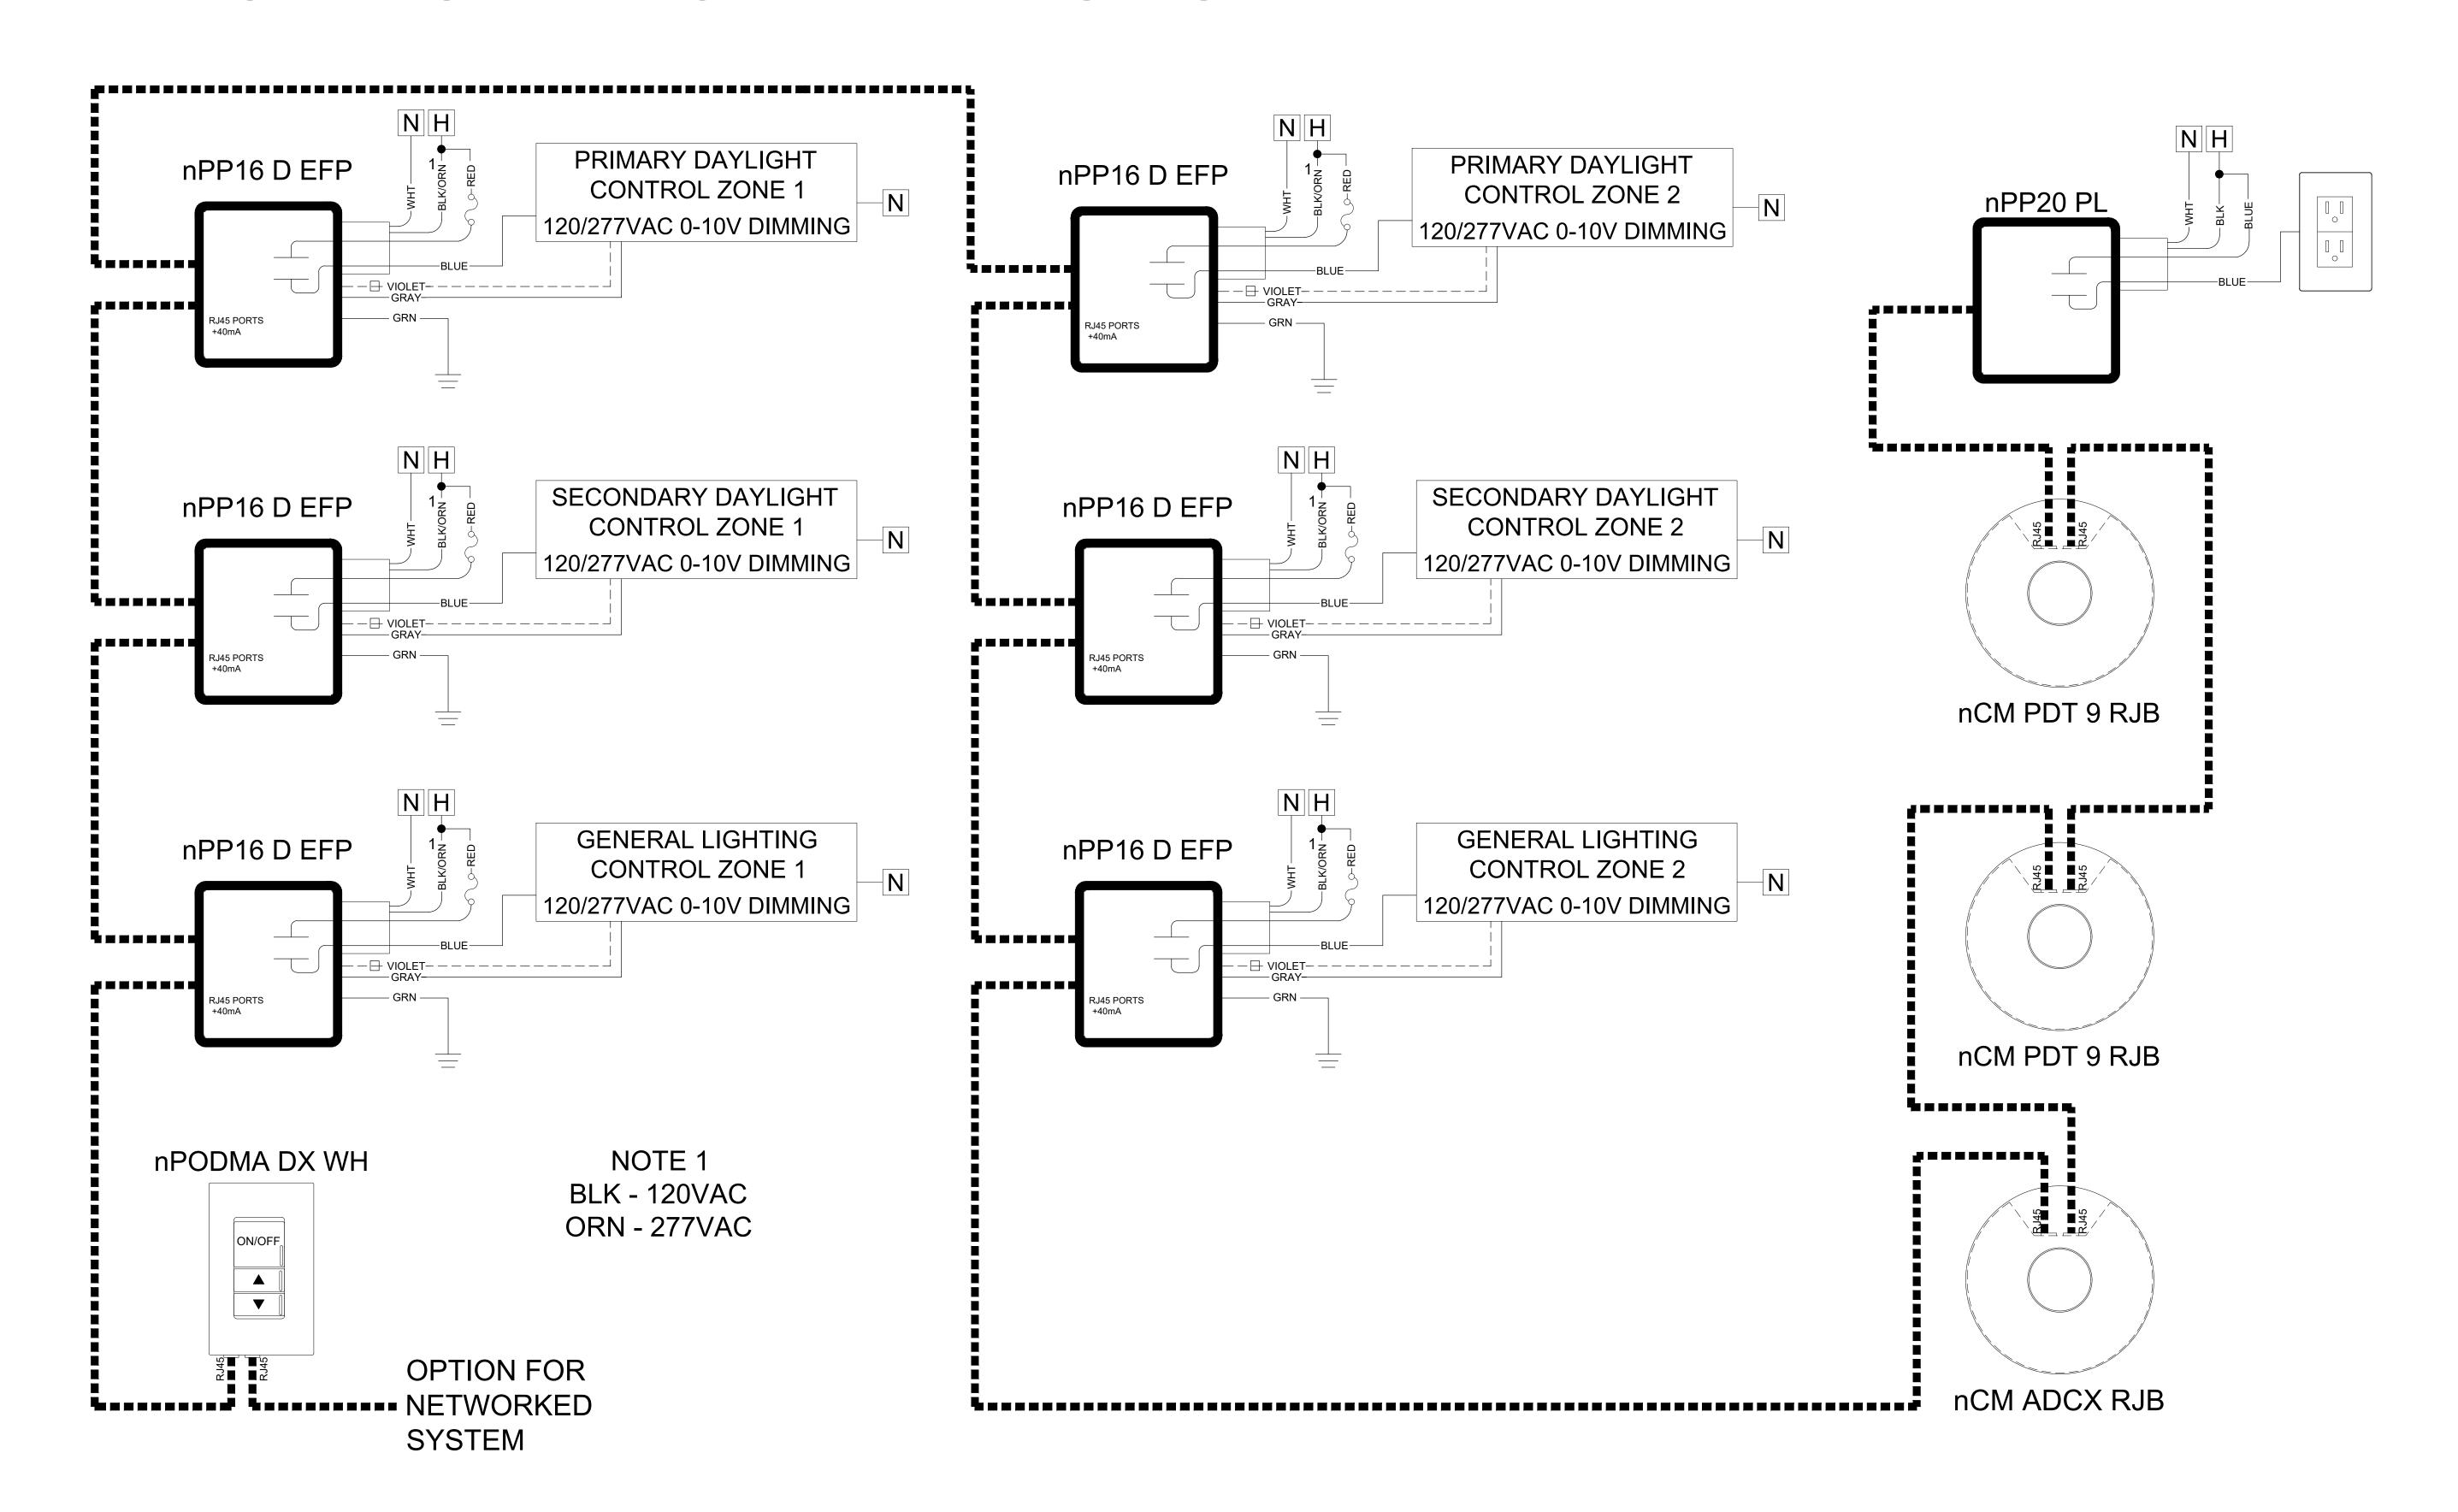

## nLIGHT: OPEN OFFICE - POWERPACKS

## SEE SDLA BASIS OF DESIGN TO COMPLY WITH TITLE 24 SECTION 120.8(c)

| BILL OF MATERIAL |               |                                                                                     |
|------------------|---------------|-------------------------------------------------------------------------------------|
| QTY              | PRODUCT#      | DESCRIPTION                                                                         |
| 1                | nPODMA DX WH  | SINGLE CHANNEL ON/OFF TOGGLE WITH DIMMING                                           |
| 6                | nPP16 D EFP   | 16 AMP RELAY PACK WITH 0-10V DIMMING CONTROL,<br>CHASE NIPPLE MOUNTING              |
| 1                | nPP20 PL      | 20 AMP RELAY PACK FOR PLUG LOAD CONTROL, CHASE NIPPLE MOUNTING                      |
| 1                | nCM ADCX RJB  | AUTOMATIC DIMMING CONTROL PHOTOCELL, CEILING MOUNT, LOW VOLTAGE                     |
| 2                | nCM PDT 9 RJB | STANDARD RANGE 360° SENSOR-CEILING MOUNT, LOW VOLTAGE PASSIVE DUAL TECHNOLOGY (PDT) |

SEE FLOORPLANS FOR QUANTITY OF FIXTURES AND nLIGHT COMPONENTS REQUIRED.

FOR nLIGHT DESIGN ASSISTANCE OR A COMPLETE BOM ON PROJECT - CONTACT SDLA @ CONTROLS@SDLTG.COM OR (858)505-1055

CONTROLS@SDLTG.COM OR (858)505-1055