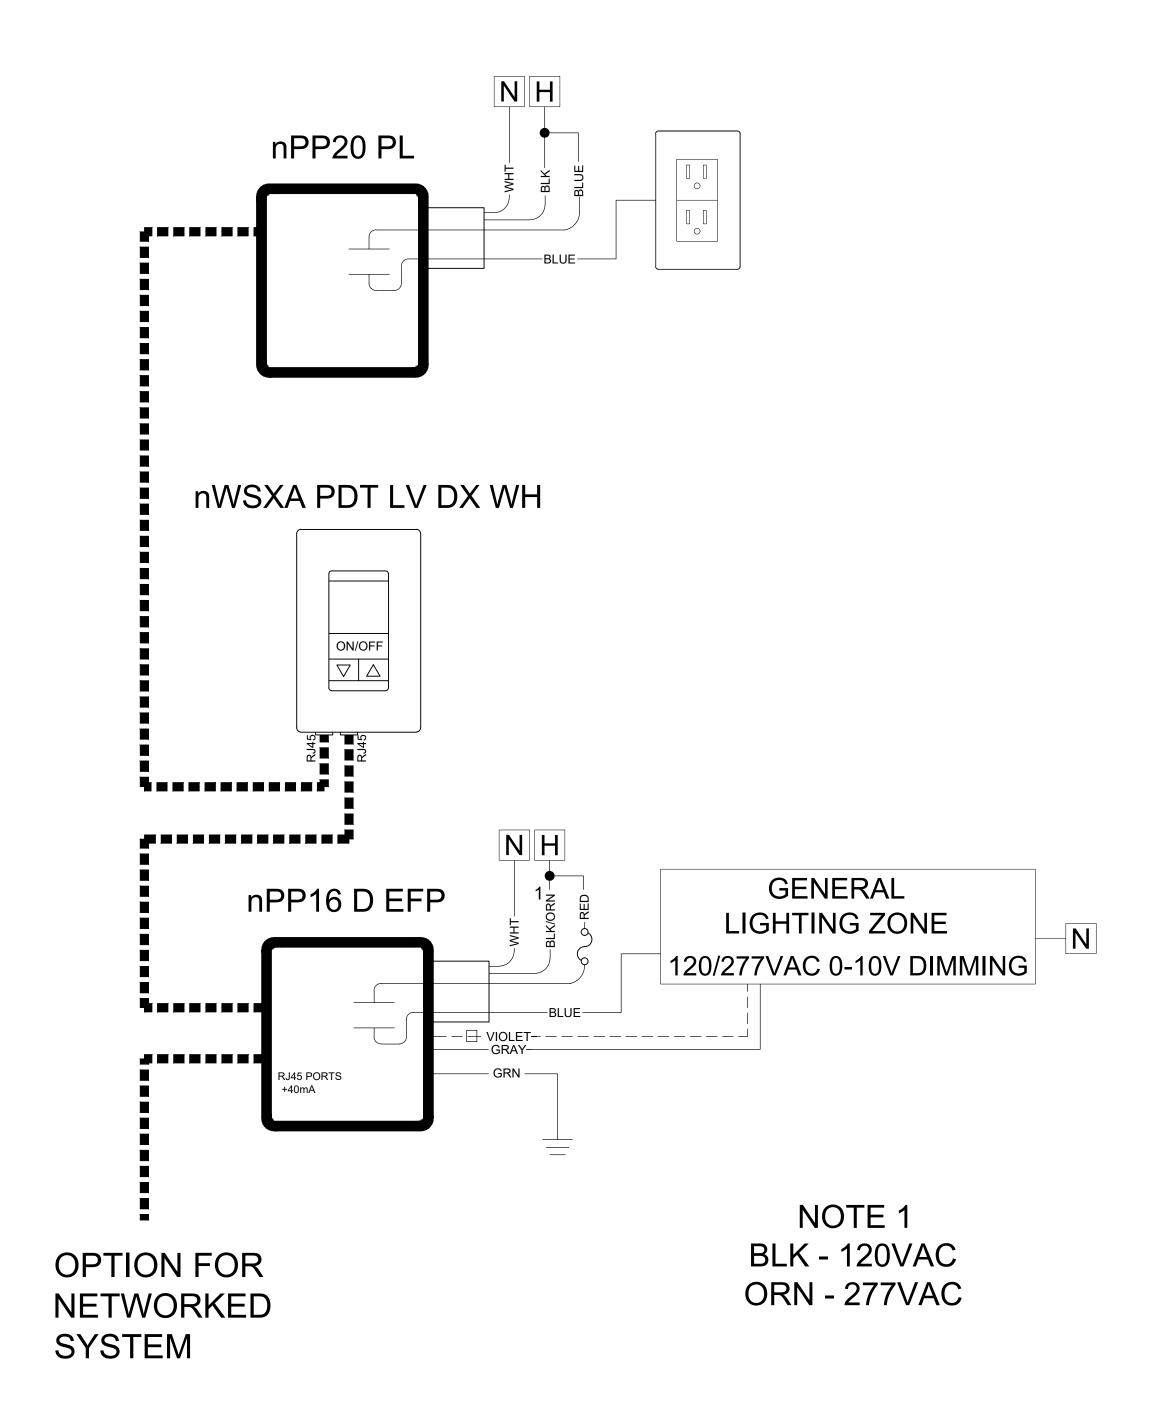

## nLIGHT: SMALL OFFICE - POWERPACKS

## SEE SDLA BASIS OF DESIGN TO COMPLY WITH TITLE 24 SECTION 120.8(c)

| BILL OF MATERIAL |                    |                                                                                                                      |
|------------------|--------------------|----------------------------------------------------------------------------------------------------------------------|
| QTY              | PRODUCT #          | DESCRIPTION                                                                                                          |
| 1                | nWSXA PDT LV DX WH | WALL SWITCH DECORATOR OCCUPANCY SENSOR, PASSIVE DUAL TECHNOLOGY (PDT), LOW VOLTAGE, ON / OFF / RAISE / LOWER CONTROL |
| 1                | nPP16 D EFP        | 16 AMP RELAY PACK WITH 0-10V DIMMING CONTROL, CHASE NIPPLE MOUNTING                                                  |
| 1                | nPP20 PL           | 20 AMP RELAY PACK FOR PLUG LOAD CONTROL,<br>CHASE NIPPLE MOUNTING                                                    |