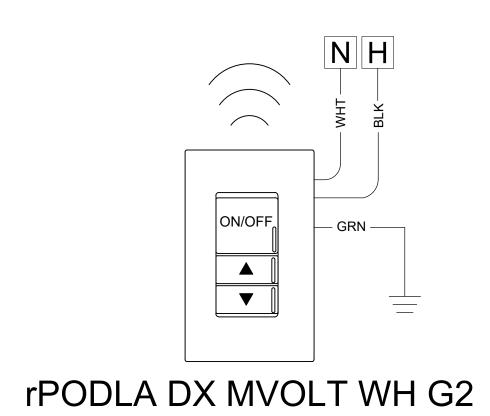

## SEE SDLA BASIS OF DESIGN TO COMPLY WITH TITLE 24 SECTION 120.8(c)

| BILL OF MATERIAL |                                             |                                                                                                                            |
|------------------|---------------------------------------------|----------------------------------------------------------------------------------------------------------------------------|
| QTY              | PRODUCT#                                    | DESCRIPTION                                                                                                                |
| TBD              | 2VTL4 xxL ADPT EZ1<br>LPxxx NLTAIR2 RES7PDT | INTEGRAL FIXTURE EMBEDDED COMBO STANDARD RANGE 360° SENSOR WITH DAYLIGHTING, DUAL TECHNOLOGY (PDT); WIRELESS COMMUNICATION |
| 1                | rPODLA DX MVOLT WH G2                       | 1 CHANNEL ON/OFF TOGGLE WITH DIMMING,<br>LINE POWERED; WIRELESS COMMUNICATION                                              |

SEE FLOORPLANS FOR QUANTITY OF NLIGHT ENABLED FIXTURES AND COMPONENTS REQUIRED.