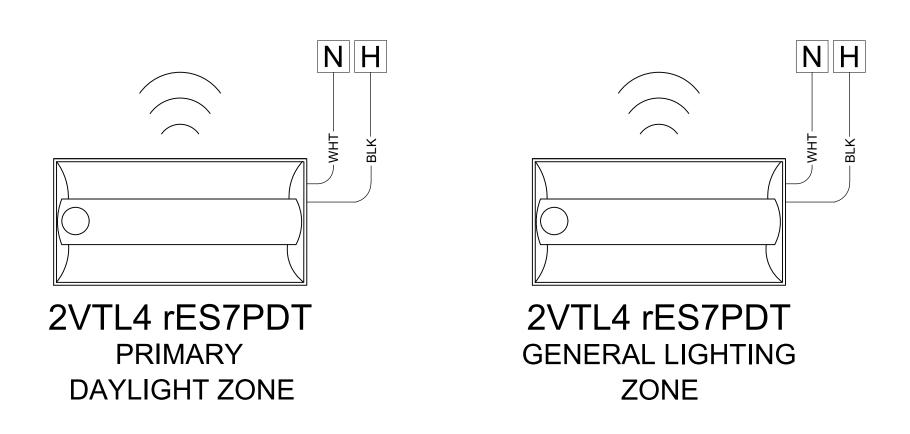

## SEE SDLA BASIS OF DESIGN TO COMPLY WITH TITLE 24 SECTION 120.8(c)

| BILL OF MATERIAL |                                             |                                                                                                                            |
|------------------|---------------------------------------------|----------------------------------------------------------------------------------------------------------------------------|
| QTY              | PRODUCT#                                    | DESCRIPTION                                                                                                                |
| TBD              | 2VTL4 xxL ADPT EZ1<br>LPxxx NLTAIR2 RES7PDT | INTEGRAL FIXTURE EMBEDDED COMBO STANDARD RANGE 360° SENSOR WITH DAYLIGHTING, DUAL TECHNOLOGY (PDT); WIRELESS COMMUNICATION |
| 1                | rPODLA DX MVOLT WH G2                       | 1 CHANNEL ON/OFF TOGGLE WITH DIMMING,<br>LINE POWERED; WIRELESS COMMUNICATION                                              |

SEE FLOORPLANS FOR QUANTITY OF NLIGHT ENABLED FIXTURES AND COMPONENTS REQUIRED.