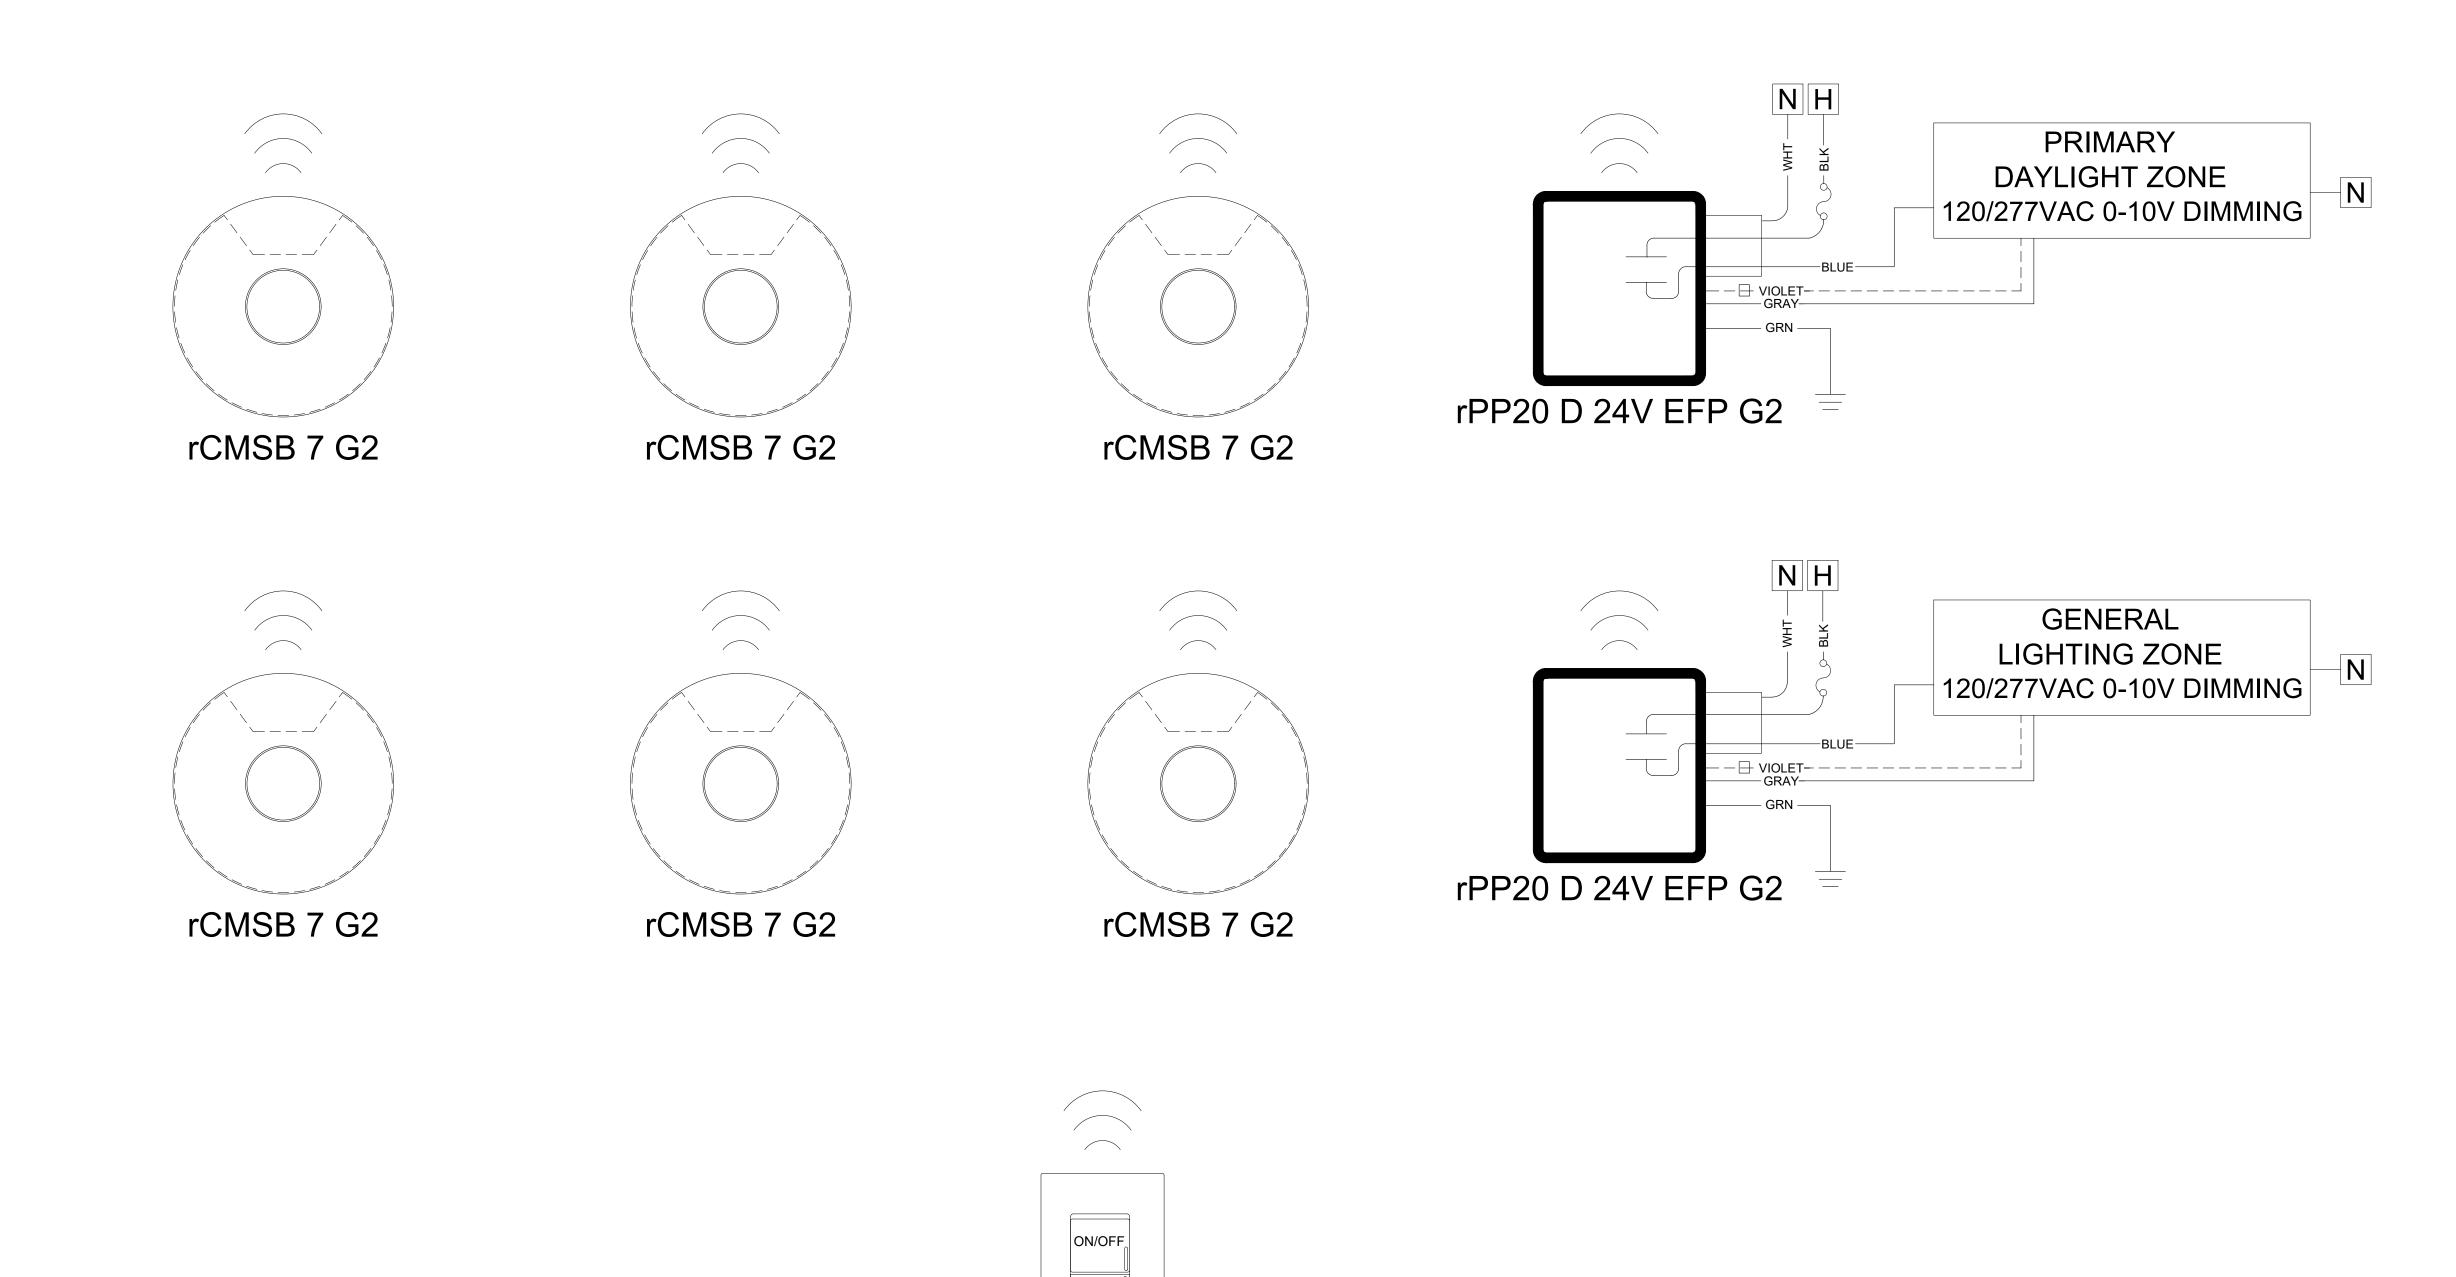

## LAB - POWERPACKS W/ BATTERY SENSORS

### SEE SDLA BASIS OF DESIGN TO COMPLY WITH TITLE 24 SECTION 120.8(c)

rPODBA DX WH G2

|     | BILL OF MATERIAL   |                                                                                                                      |  |
|-----|--------------------|----------------------------------------------------------------------------------------------------------------------|--|
| QTY | PRODUCT#           | DESCRIPTION                                                                                                          |  |
| 6   | rCMSB 7 G2         | COMBO EXTENDED RANGE 360° SENSOR WITH DAYLIGHTING-<br>CEILING MOUNT, BATTERY POWERED, PIR;<br>WIRELESS COMMUNICATION |  |
| 2   | rPP20 D 24V EFP G2 | 20 AMP RELAY PACK WITH 0-10V DIMMING AND 24VDC OUTPUT, CHASE NIPPLE MOUNTING; WIRELESS COMMUNICATION                 |  |
| 1   | rPODBA DX WH G2    | 1 CHANNEL ON/OFF TOGGLE WITH DIMMING,<br>BATTERY POWERED; WIRELESS COMMUNICATION                                     |  |

SEE FLOORPLANS FOR QUANTITY OF FIXTURES AND nLIGHT COMPONENTS REQUIRED.

FOR DETAILS OR INFORMATION ON BATTERY POWERED SENSORS CONTACT SDLA- (858)505-1055