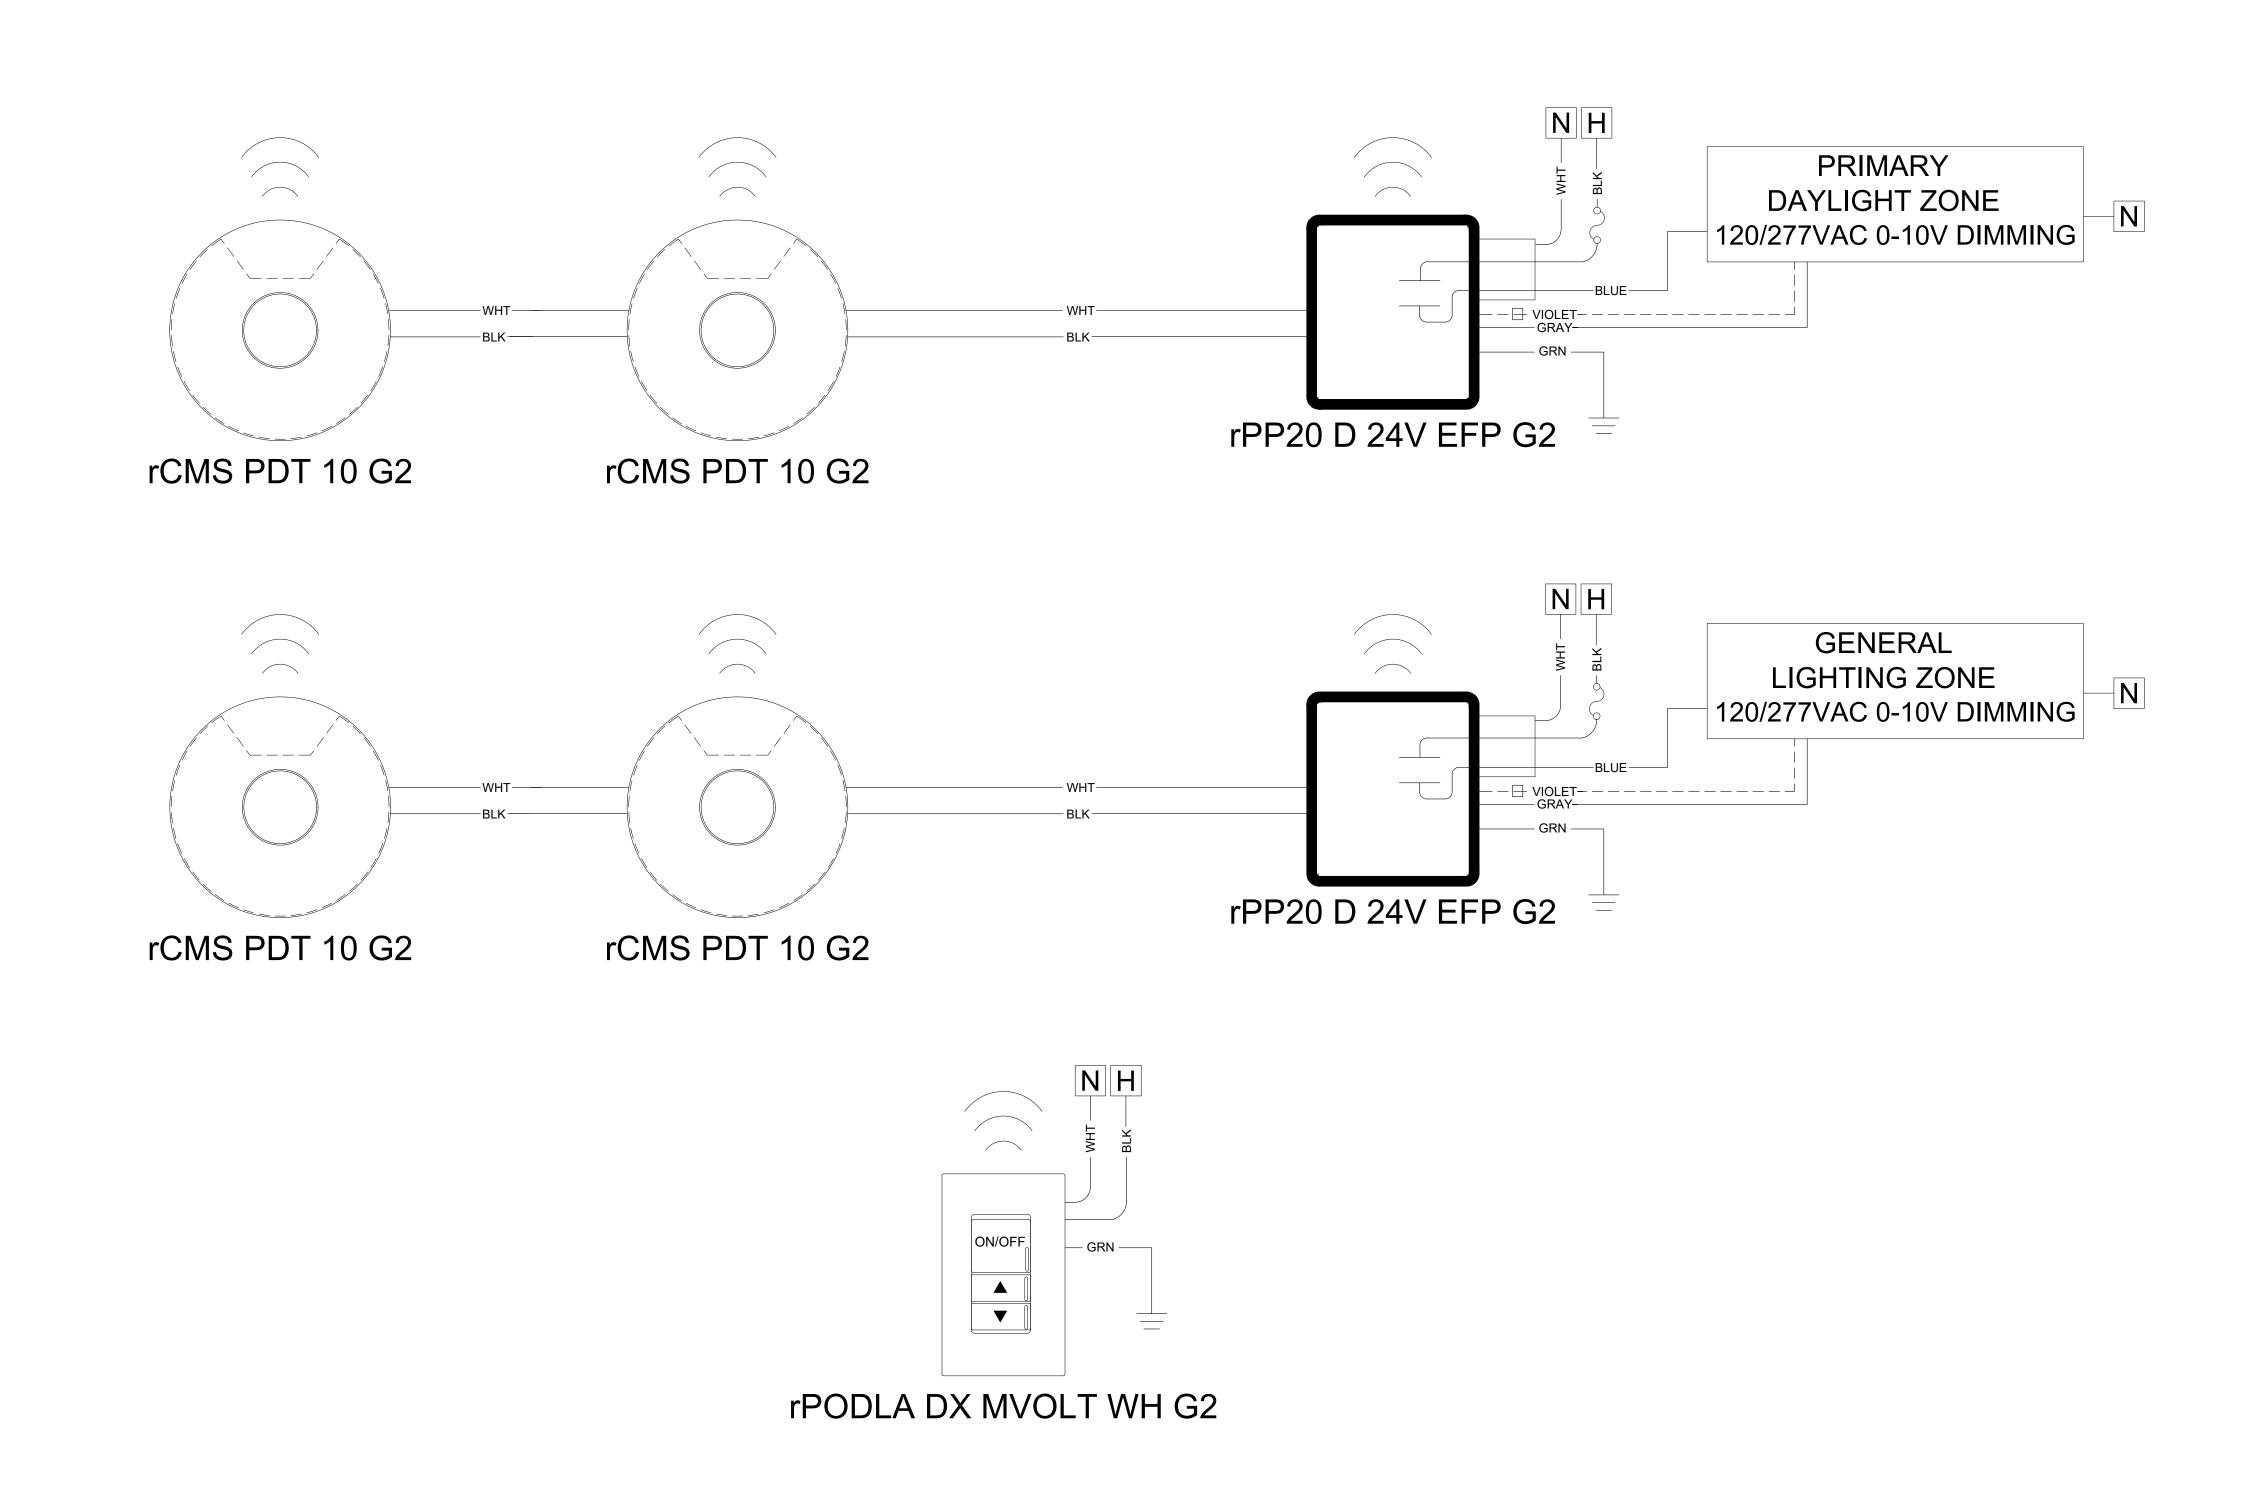

## LAB - POWERPACKS W/ 24VDC SENSORS

### SEE SDLA BASIS OF DESIGN TO COMPLY WITH TITLE 24 SECTION 120.8(c)

| BILL OF MATERIAL |                       |                                                                                                                                    |  |
|------------------|-----------------------|------------------------------------------------------------------------------------------------------------------------------------|--|
| QTY              | PRODUCT #             | DESCRIPTION                                                                                                                        |  |
| 4                | rCMS PDT 10 G2        | COMBO EXTENDED RANGE 360° SENSOR WITH DAYLIGHTING-<br>CEILING MOUNT, LOW VOLTAGE, DUAL TECHNOLOGY (PDT);<br>WIRELESS COMMUNICATION |  |
| 2                | rPP20 D 24V EFP G2    | 20 AMP RELAY PACK WITH 0-10V DIMMING AND 24VDC OUTPUT, CHASE NIPPLE MOUNTING; WIRELESS COMMUNICATION                               |  |
| 1                | rPODLA DX MVOLT WH G2 | 1 CHANNEL ON/OFF TOGGLE WITH DIMMING,<br>LINE POWERED; WIRELESS COMMUNICATION                                                      |  |

SEE FLOORPLANS FOR QUANTITY OF FIXTURES AND nLIGHT COMPONENTS REQUIRED.

FOR DETAILS OR INFORMATION ON BATTERY POWERED SENSORS CONTACT SDLA- (858)505-1055