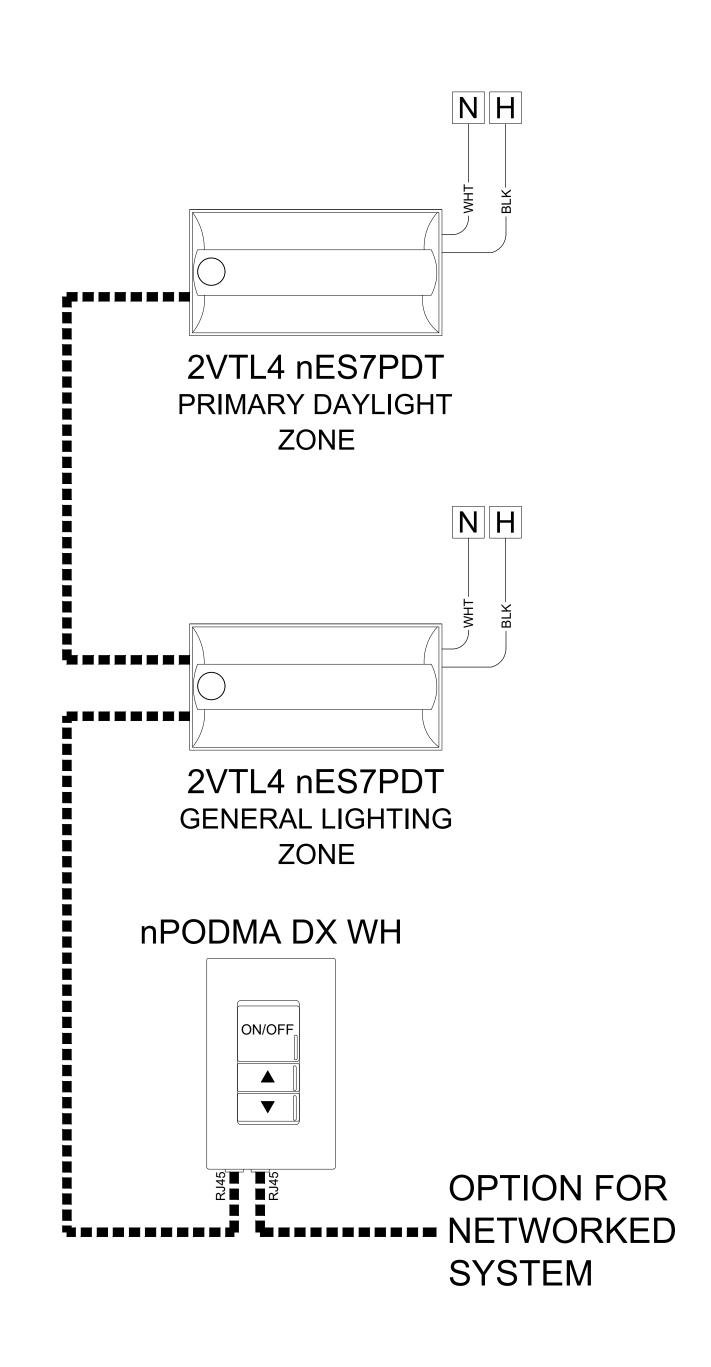

## nLIGHT: LAB - nLIGHT ENABLED FIXTURES

## SEE SDLA BASIS OF DESIGN TO COMPLY WITH TITLE 24 SECTION 120.8(c)

| BILL OF MATERIAL |                                          |                                                                                                    |
|------------------|------------------------------------------|----------------------------------------------------------------------------------------------------|
| QTY              | PRODUCT #                                | DESCRIPTION                                                                                        |
| TBD              | 2VTL4 xxL ADPT EZ1<br>LPxxx N100 NES7PDT | INTEGRAL FIXTURE EMBEDDED COMBO STANDARD RANGE 360° SENSOR WITH DAYLIGHTING, DUAL TECHNOLOGY (PDT) |
| 1                | nPODMA DX WH                             | SINGLE CHANNEL ON/OFF TOGGLE WITH DIMMING                                                          |

SEE FLOORPLANS FOR QUANTITY OF FIXTURES AND nLIGHT COMPONENTS REQUIRED.