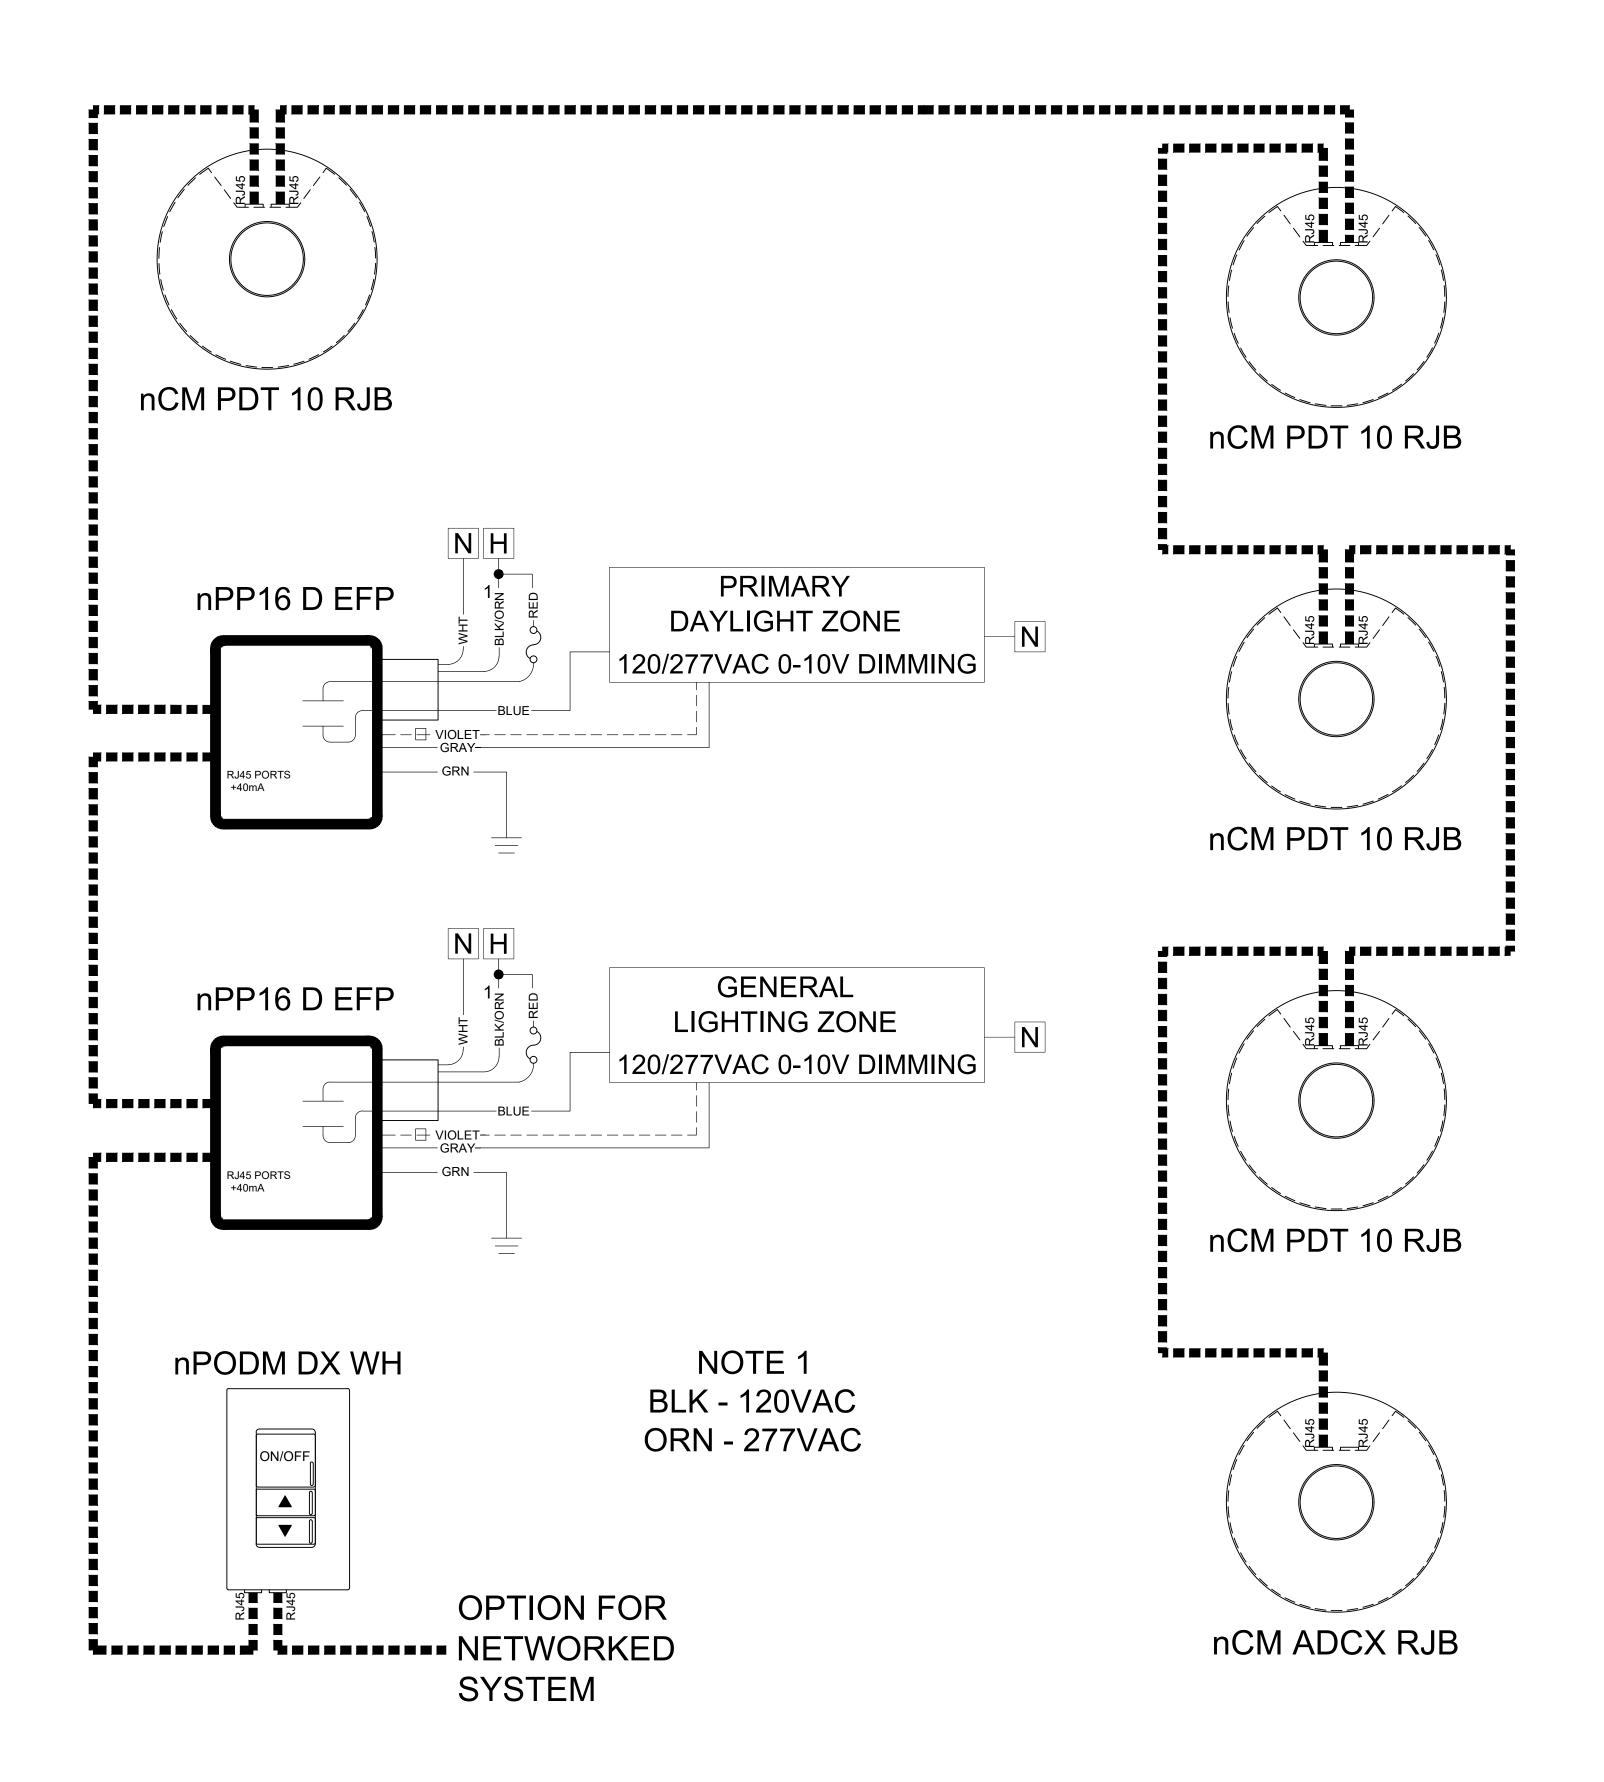

## nLIGHT: LAB - POWERPACKS

SEE SDLA BASIS OF DESIGN TO COMPLY WITH TITLE 24 SECTION 120.8(c)

| BILL OF MATERIAL |                |                                                                                      |
|------------------|----------------|--------------------------------------------------------------------------------------|
| QTY              | PRODUCT #      | DESCRIPTION                                                                          |
| 1                | nPODM DX WH    | SINGLE CHANNEL ON/OFF TOGGLE WITH DIMMING                                            |
| 2                | nPP16 D EFP    | 16 AMP RELAY PACK WITH 0-10V DIMMING CONTROL,<br>CHASE NIPPLE MOUNTING               |
| 1                | nCM ADCX RJB   | AUTOMATIC DIMMING CONTROL PHOTOCELL, CEILING MOUNT, LOW VOLTAGE                      |
| 4                | nCM PDT 10 RJB | EXTENDED RANGE 360° SENSOR-CEILING MOUNT, LOW VOLTAGE, PASSIVE DUAL TECHNOLOGY (PDT) |